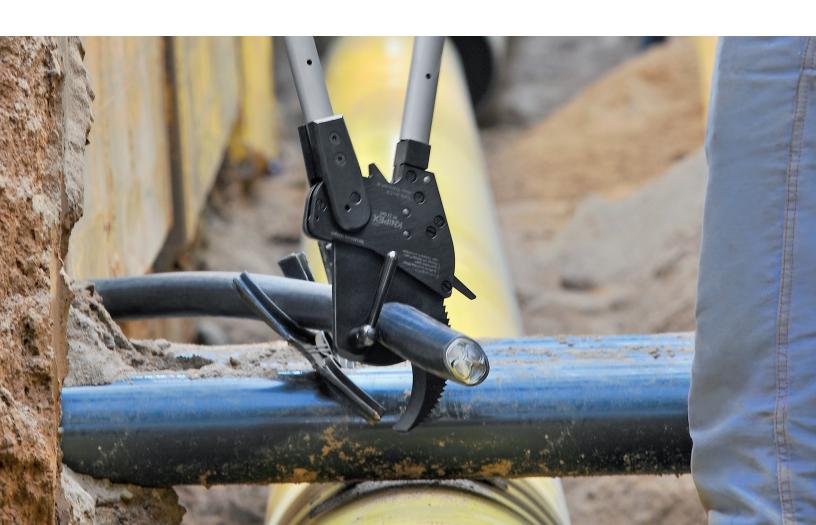

- > for copper and aluminum cables, single and multi-stranded wire also with hard rubber, plastic sheet metal sheath
- > not suitable for steel wire and wire ropes
- > minimal handforce required for cutting due to optimum transmission ratio
- > high cutting capacity due to two-handed operation and ratchet action
- > the blade can be opened in any cutting position
- > adjust the handle length to adapt to each individual job and move it to the shorter length for easy transport
- > blade: special-quality high-grade tool steel, oil-hardened
- > handles: high-strength oval aluminum tubing

| Product Number | Packaging                         | ←→<br>Inch<br>mm                |   | Head      | Handles               | Cutting capacities |     |      |            |
|----------------|-----------------------------------|---------------------------------|---|-----------|-----------------------|--------------------|-----|------|------------|
|                |                                   |                                 |   |           |                       | Ø Inch<br>Ø mm     | mm² | MCM  | ∆ ∆<br>lbs |
| 95 32 060      |                                   | 23 5/8 - 31 1/2<br>600 - 800    |   | burnished | multi-component grips | 2 3/64<br>60       | 740 | 1400 | 8.47       |
| 95 32 100      |                                   | 25 1/2 - 33 7/8<br>650 - 850 mm | • |           |                       | 3 15/16<br>100     | 960 | 1900 | 10.98      |
| 95 39 720      | Movable spare blade for 95 32 060 |                                 |   |           |                       |                    |     |      |            |
| 95 39 870      | Movable spare blade for 95 32 100 |                                 |   |           |                       |                    |     |      |            |