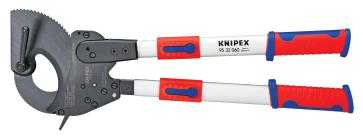

- > for copper and aluminum cables, single and multi-stranded wire also with hard rubber, plastic sheet metal sheath
- > not suitable for steel wire and wire ropes
- > minimal handforce required for cutting due to optimum transmission ratio
- > high cutting capacity due to two-handed operation and ratchet action
- > the blade can be opened in any cutting position
- > adjust the handle length to adapt to each individual job and move it to the shorter length for easy transport
- > blade: special-quality high-grade tool steel, oil-hardened
- > handles: high-strength oval aluminum tubing

## 95 32 060

Tool length: 23 5/8" - 31 1/2" (600 - 800 mm)

95 32 100

Tool length: 25 1/2" - 33 7/8" (650 - 850 mm)

95 32 060

WARNING: This product can expose you to chemicals including Diisononyl Phthalate, which is known to the State of California to cause cancer. For more information go to www.P65Warnings.ca.gov

| Product Number | Packaging                         | ←→<br>Inch<br>mm                |   | Head      | Handles               | Cutting capacities |     |      |            |
|----------------|-----------------------------------|---------------------------------|---|-----------|-----------------------|--------------------|-----|------|------------|
|                |                                   |                                 |   |           |                       | Ø Inch<br>Ø mm     | mm² | MCM  | ∆ ∆<br>lbs |
| 95 32 060      |                                   | 23 5/8 - 31 1/2<br>600 - 800    |   | burnished | multi-component grips | 2 3/64<br>60       | 740 | 1400 | 8.47       |
| 95 32 100      |                                   | 25 1/2 - 33 7/8<br>650 - 850 mm | • |           |                       | 3 15/16<br>100     | 960 | 1900 | 10.98      |
| 95 39 720      | Movable spare blade for 95 32 060 |                                 |   |           |                       |                    |     |      |            |
| 95 39 870      | Movable spare blade for 95 32 100 |                                 |   |           |                       |                    |     |      |            |