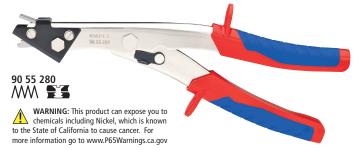

## **Sheet Metal Nibbler**

90 55

Notching without chip breaking

- > for cutting iron, copper or aluminum plate up to max. 3/64" (1.2 mm) thickness, plastic up to max. 5/64" (2.0 mm) thickness
- > materials are cut without deformation
- > clean cut edges
- > with chip breaker
- > easy handling
- > cutting width: 7/64" (2.7 mm)
- > tool body: special tool steel, rolled, oil-hardened
- > blades: special tool steel, oil-hardened, interchangeable

| Product Number | Packaging                 | Inch<br>mm |            | Tool          | Handles               | ∆¹∆<br>Ibs |  |  |  |
|----------------|---------------------------|------------|------------|---------------|-----------------------|------------|--|--|--|
| 90 55 280      |                           | 11<br>280  | W <b>5</b> | nickel plated | multi-component grips | 1.02       |  |  |  |
| 90 59 280      | Spare blade for 90 55 280 |            |            |               |                       |            |  |  |  |