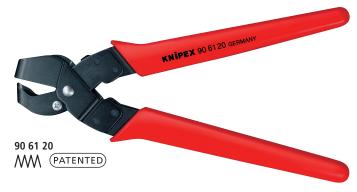

## **Notching Pliers**

90 61

- > special pliers for notching out recesses in plastic ledges and plastic casing boxes for electric and sanitary installation
- > notches can be enlarged by initial and final cut
- > clean cut edges
- > easy handling
- > with opening spring, opening limiter and locking lever
- > pliers body: special tool steel, rolled, oil-hardened

The KNIPEX Notching Pliers produce the most common notches in plastic ledges and cable ducts in a simple, fast and clean way. No time-consuming sawing out or nibbling and no additional work required.

| Product Number | Packaging | <b>←→</b> Inch mm       |    | Pliers    | Handles       | Capacity                          | ∆ ∆<br>Ibs |
|----------------|-----------|-------------------------|----|-----------|---------------|-----------------------------------|------------|
| 90 61 16       |           | 1 <mark>0</mark><br>250 | MM | burnished | plastic grips | 5/8 x 1 1/4 Inch<br>16 x 32 mm    | 0.89       |
| 90 61 20       |           | 1 <mark>0</mark><br>250 |    |           |               | 25/32 x 1 9/64 Inch<br>20 x 29 mm | 0.91       |