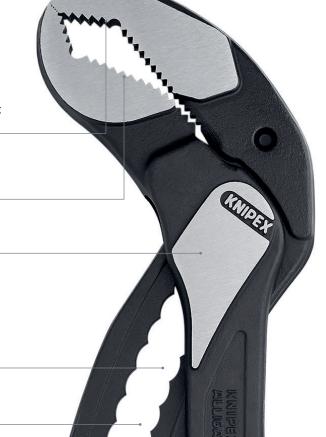

## The classic model in 16" (400 mm) length Robust construction; particularly suitable for outdoor work

- > good access to the workpiece due to slim size in the head and joint area
- > pinch quard prevents operators' fingers being pinched
- > gripping surfaces with special hardened teeth, teeth hardness (approx. 61 HRC): low wear and reliable gripping
- > self-locking on pipes and nuts: no slipping off the workpiece and low handforce required
- > box-joint design: high stability because of double guide
- > robust adjustment mechanism, dirt resistant, easy to clean; particularly suitable for outdoor work
- > 11-notch adjustment positioning with optimized adjustment to the workpiece and user-friendly handle position
- > gripping capacity up to 3 1/2"
- > chrome vanadium electric steel; forged, multi stage oil-hardened

## Robust pliers for very hard applications

gripping surfaces with special hardened teeth, teeth hardness (approx. 61 HRC): low wear and stable gripping

self-locking on pipes and nuts: no slipping off the workpiece and low handforce required

box-joint design: high stability because of the double guide

robust adjustment mechanism, dirt resistant, easy to clean; particularly suitable for outdoor work

11-notch adjustment for optimized adjustment to the workpiece and a comfortable handle position