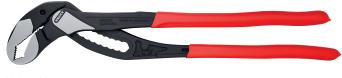

## The classic model in 16" (400 mm) length Robust construction; particularly suitable for outdoor work

- > good access to the workpiece due to slim size in the head and joint area
- > pinch quard prevents operators' fingers being pinched
- > gripping surfaces with special hardened teeth, teeth hardness (approx. 61 HRC): low wear and reliable gripping
- > self-locking on pipes and nuts: no slipping off the workpiece and low handforce required
- > box-joint design: high stability because of double guide
- > robust adjustment mechanism, dirt resistant, easy to clean; particularly suitable for outdoor work
- > 11-notch adjustment positioning with optimized adjustment to the workpiece and user-friendly handle position
- > gripping capacity up to 3 1/2"
- > chrome vanadium electric steel; forged, multi stage oil-hardened

The KNIPEX Alligator® XL offers the performance and comfort of a water pump pliers while being 50% lighter in weight and having a greater gripping capacity (3 1/2") than comparable pipe wrenches.

With their handy length of 16" there is a place for KNIPEX Alligator® XL in every tool box.