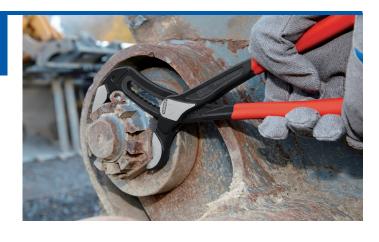

The KNIPEX Alligator® XL offers the performance and comfort of a water pump pliers while being 50% lighter in weight and having a greater gripping capacity (3 1/2") than comparable pipe wrenches.

With their handy length of 16" there is a place for KNIPEX Alligator® XL in every tool box.

## Robust pliers for very hard applications

gripping surfaces with special hardened teeth, teeth hardness (approx. 61 HRC): low wear and stable gripping

self-locking on pipes and nuts: no slipping off the workpiece and low handforce required