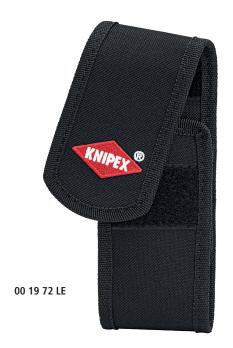

## Belt pouch 00 mpty 19

- > made of hard-wearing polyester fabric
- > for two pliers up to 6" (150 mm) length
- > with hook and loop fastener
- > with elastic side
- > with practical belt loop

| Product Number | Packaging | Width<br>Inch<br>mm | Height<br>I <mark>nch</mark><br>mm | Depth<br>I <mark>nch</mark><br>mm | ∆¹∆<br>Ibs |
|----------------|-----------|---------------------|------------------------------------|-----------------------------------|------------|
| 00 19 72 LE    | X         | 2 9/16<br>65        | 6 7/64<br>155                      | 1<br>25                           | 0.17       |