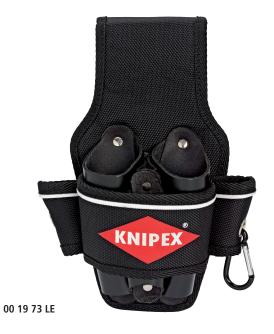

| Tool Pouch | 00 |
|------------|----|
| empty      | 19 |

- > made of hard-wearing polyester fabric and leather
- > with pockets for up to 8 tools
- > tool loops made of leather, riveted
- > with snap hook

| Product Number | Packaging | Width<br>Inch<br>mm | Height<br><mark>Inch</mark><br>mm | Depth<br><mark>Inch</mark><br>mm | ∆¹∆<br>Ibs |
|----------------|-----------|---------------------|-----------------------------------|----------------------------------|------------|
| 00 19 73 LE    | X         | 6 3/4<br>170        | 9 1/4<br>235                      | 3<br>75                          | 0.45       |