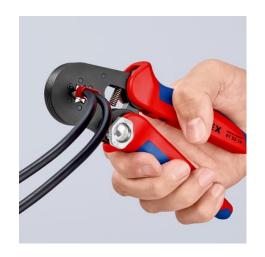

# **Self-Adjusting Crimping Pliers for wire ferrules**

With lateral access

- NEW: Reliable hexagonal crimping of wire ferrules from 0.08 to 16 mm² (AWG 6) by simply turning and setting the adjusting wheel and all twin wire ferrules up to 2 x 10 mm² (AWG 2 x 8)
- Automatic self-adjustment to wire ferrules with ratcheting mechanism ensuring a complete crimping cycle for consistent, reliable and fast crimping
- Hexagonal crimp layout for near round form, particularly suitable for confined connections
- Automatic adaptation by self-adjustment to the wire ferrule size for precise and quick crimping
- · Crimping pressure calibrated in the factory for precise crimping
- Optimum transmission of force due to toggle lever for fatigue-reduced operation
- Ergonomic and comfortable handle, smooth operation and lightweight
- Crimping of wire ferrules according to DIN 46228 parts 1+4
- Special quality chrome vanadium electric steel, oil-hardened