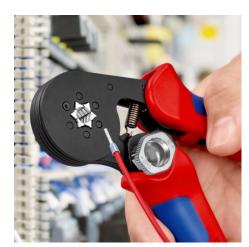

# **Self-Adjusting Crimping Pliers for wire ferrules**

With lateral access

- NEW: Reliable hexagonal crimping of wire ferrules from 0.08 to 16 mm² (AWG 6) by simply turning and setting the adjusting wheel and all twin wire ferrules up to 2 x 10 mm² (AWG 2 x 8)
- Automatic self-adjustment to wire ferrules with ratcheting mechanism ensuring a complete crimping cycle for consistent, reliable and fast crimping
- Hexagonal crimp layout for near round form, particularly suitable for confined connections
- Automatic adaptation by self-adjustment to the wire ferrule size for precise and quick crimping
- · Crimping pressure calibrated in the factory for precise crimping
- Optimum transmission of force due to toggle lever for fatigue-reduced operation
- Ergonomic and comfortable handle, smooth operation and lightweight
- Crimping of wire ferrules according to DIN 46228 parts 1+4
- Special quality chrome vanadium electric steel, oil-hardened