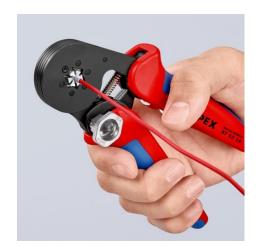

# **Self-Adjusting Crimping Pliers for wire ferrules**

With lateral access

- NEW: Reliable hexagonal crimping of wire ferrules from 0.08 to 16 mm² (AWG 6) by simply turning and setting the adjusting wheel and all twin wire ferrules up to 2 x 10 mm² (AWG 2 x 8)
- Automatic self-adjustment to wire ferrules with ratcheting mechanism ensuring a complete crimping cycle for consistent, reliable and fast crimping
- Hexagonal crimp layout for near round form, particularly suitable for confined connections
- Automatic adaptation by self-adjustment to the wire ferrule size for precise and quick crimping
- · Crimping pressure calibrated in the factory for precise crimping
- Optimum transmission of force due to toggle lever for fatigue-reduced operation
- Ergonomic and comfortable handle, smooth operation and lightweight
- Crimping of wire ferrules according to DIN 46228 parts 1+4
- Special quality chrome vanadium electric steel, oil-hardened