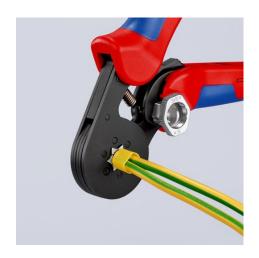

# **Self-Adjusting Crimping Pliers for wire ferrules**

With lateral access

- NEW: Reliable hexagonal crimping of wire ferrules from 0.08 to 16 mm² (AWG 6) by simply turning and setting the adjusting wheel and all twin wire ferrules up to 2 x 10 mm² (AWG 2 x 8)
- Automatic self-adjustment to wire ferrules with ratcheting mechanism ensuring a complete crimping cycle for consistent, reliable and fast crimping
- Hexagonal crimp layout for near round form, particularly suitable for confined connections
- Automatic adaptation by self-adjustment to the wire ferrule size for precise and quick crimping
- · Crimping pressure calibrated in the factory for precise crimping
- Optimum transmission of force due to toggle lever for fatigue-reduced operation
- Ergonomic and comfortable handle, smooth operation and lightweight
- Crimping of wire ferrules according to DIN 46228 parts 1+4
- Special quality chrome vanadium electric steel, oil-hardened

| Technical details              |               |
|--------------------------------|---------------|
| Application                    | Wire ferrules |
| Capacity in square millimetres | 0.08 — 16 mm² |
| Number of crimping positions   | 1             |
| AWG                            | 28 — 8        |