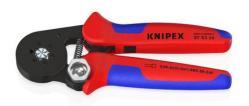

# **Self-Adjusting Crimping Pliers for wire ferrules**

With lateral access

- NEW: Reliable hexagonal crimping of wire ferrules from 0.08 to 16 mm² (AWG 6) by simply turning and setting the adjusting wheel and all twin wire ferrules up to 2 x 10 mm² (AWG 2 x 8)
- Automatic self-adjustment to wire ferrules with ratcheting mechanism ensuring a complete crimping cycle for consistent, reliable and fast crimping
- Hexagonal crimp layout for near round form, particularly suitable for confined connections
- Automatic adaptation by self-adjustment to the wire ferrule size for precise and quick crimping
- · Crimping pressure calibrated in the factory for precise crimping
- Optimum transmission of force due to toggle lever for fatigue-reduced operation
- Ergonomic and comfortable handle, smooth operation and lightweight
- Crimping of wire ferrules according to DIN 46228 parts 1+4
- Special quality chrome vanadium electric steel, oil-hardened

WW 🔾

| General         |                            |
|-----------------|----------------------------|
| Article No.     | 97 53 14                   |
| EAN             | 4003773041474              |
| Pliers          | burnished                  |
| Handles         | with multi-component grips |
| Weight          | 445 g                      |
| Dimensions      | 180 x 75 x 21 mm           |
| REACH compliant | contains SVHC              |
| RoHS compliant  | not applicable             |