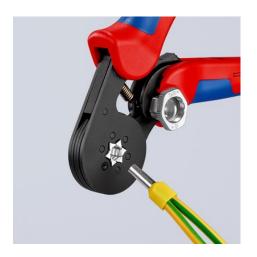

# **Self-Adjusting Crimping Pliers for wire ferrules**

With lateral access

- NEW: Reliable hexagonal crimping of wire ferrules from 0.08 to 16 mm² (AWG 6) by simply turning and setting the adjusting wheel and all twin wire ferrules up to 2 x 10 mm² (AWG 2 x 8)
- Automatic self-adjustment to wire ferrules with ratcheting mechanism ensuring a complete crimping cycle for consistent, reliable and fast crimping
- Hexagonal crimp layout for near round form, particularly suitable for confined connections
- Automatic adaptation by self-adjustment to the wire ferrule size for precise and quick crimping
- · Crimping pressure calibrated in the factory for precise crimping
- Optimum transmission of force due to toggle lever for fatigue-reduced operation
- Ergonomic and comfortable handle, smooth operation and lightweight
- Crimping of wire ferrules according to DIN 46228 parts 1+4
- Special quality chrome vanadium electric steel, oil-hardened

| Technical details              |               |
|--------------------------------|---------------|
| Application                    | Wire ferrules |
| Capacity in square millimetres | 0.08 — 16 mm² |
| Number of crimping positions   | 1             |
| AWG                            | 28 — 8        |