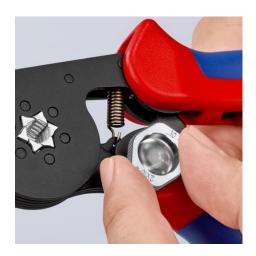

# **Self-Adjusting Crimping Pliers for wire ferrules**

With lateral access

- NEW: Reliable hexagonal crimping of wire ferrules from 0.08 to 16 mm² (AWG 6) by simply turning and setting the adjusting wheel and all twin wire ferrules up to 2 x 10 mm² (AWG 2 x 8)
- Automatic self-adjustment to wire ferrules with ratcheting mechanism ensuring a complete crimping cycle for consistent, reliable and fast crimping
- Hexagonal crimp layout for near round form, particularly suitable for confined connections
- Automatic adaptation by self-adjustment to the wire ferrule size for precise and quick crimping
- · Crimping pressure calibrated in the factory for precise crimping
- Optimum transmission of force due to toggle lever for fatigue-reduced operation
- Ergonomic and comfortable handle, smooth operation and lightweight
- Crimping of wire ferrules according to DIN 46228 parts 1+4
- Special quality chrome vanadium electric steel, oil-hardened