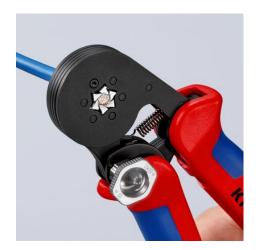

# **Self-Adjusting Crimping Pliers for wire ferrules**

With lateral access

- NEW: Reliable hexagonal crimping of wire ferrules from 0.08 to 16 mm² (AWG 6) by simply turning and setting the adjusting wheel and all twin wire ferrules up to 2 x 10 mm² (AWG 2 x 8)
- Automatic self-adjustment to wire ferrules with ratcheting mechanism ensuring a complete crimping cycle for consistent, reliable and fast crimping
- Hexagonal crimp layout for near round form, particularly suitable for confined connections
- Automatic adaptation by self-adjustment to the wire ferrule size for precise and quick crimping
- · Crimping pressure calibrated in the factory for precise crimping
- Optimum transmission of force due to toggle lever for fatigue-reduced operation
- Ergonomic and comfortable handle, smooth operation and lightweight
- Crimping of wire ferrules according to DIN 46228 parts 1+4
- Special quality chrome vanadium electric steel, oil-hardened