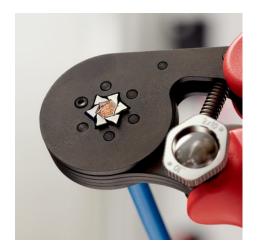

# **Self-Adjusting Crimping Pliers for wire ferrules**

With lateral access

- NEW: Reliable hexagonal crimping of wire ferrules from 0.08 to 16 mm² (AWG 6) by simply turning and setting the adjusting wheel and all twin wire ferrules up to 2 x 10 mm² (AWG 2 x 8)
- Automatic self-adjustment to wire ferrules with ratcheting mechanism ensuring a complete crimping cycle for consistent, reliable and fast crimping
- Hexagonal crimp layout for near round form, particularly suitable for confined connections
- Automatic adaptation by self-adjustment to the wire ferrule size for precise and quick crimping
- · Crimping pressure calibrated in the factory for precise crimping
- Optimum transmission of force due to toggle lever for fatigue-reduced operation
- Ergonomic and comfortable handle, smooth operation and lightweight
- Crimping of wire ferrules according to DIN 46228 parts 1+4
- Special quality chrome vanadium electric steel, oil-hardened

| Technical details              |               |
|--------------------------------|---------------|
| Application                    | Wire ferrules |
| Capacity in square millimetres | 0.08 — 16 mm² |
| Number of crimping positions   | 1             |
| AWG                            | 28 — 8        |