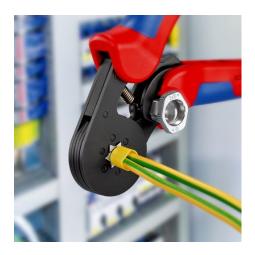

# **Self-Adjusting Crimping Pliers for wire ferrules**

With lateral access

- NEW: Reliable hexagonal crimping of wire ferrules from 0.08 to 16 mm² (AWG 6) by simply turning and setting the adjusting wheel and all twin wire ferrules up to 2 x 10 mm² (AWG 2 x 8)
- Automatic self-adjustment to wire ferrules with ratcheting mechanism ensuring a complete crimping cycle for consistent, reliable and fast crimping
- Hexagonal crimp layout for near round form, particularly suitable for confined connections
- Automatic adaptation by self-adjustment to the wire ferrule size for precise and quick crimping
- · Crimping pressure calibrated in the factory for precise crimping
- Optimum transmission of force due to toggle lever for fatigue-reduced operation
- Ergonomic and comfortable handle, smooth operation and lightweight
- Crimping of wire ferrules according to DIN 46228 parts 1+4
- Special quality chrome vanadium electric steel, oil-hardened