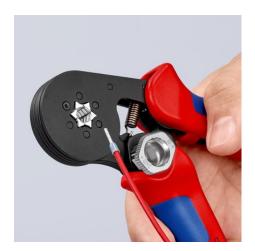

# **Self-Adjusting Crimping Pliers for wire ferrules**

With lateral access

- NEW: Reliable hexagonal crimping of wire ferrules from 0.08 to 16 mm² (AWG 6) by simply turning and setting the adjusting wheel and all twin wire ferrules up to 2 x 10 mm² (AWG 2 x 8)
- Automatic self-adjustment to wire ferrules with ratcheting mechanism ensuring a complete crimping cycle for consistent, reliable and fast crimping
- Hexagonal crimp layout for near round form, particularly suitable for confined connections
- Automatic adaptation by self-adjustment to the wire ferrule size for precise and quick crimping
- · Crimping pressure calibrated in the factory for precise crimping
- Optimum transmission of force due to toggle lever for fatigue-reduced operation
- Ergonomic and comfortable handle, smooth operation and lightweight
- Crimping of wire ferrules according to DIN 46228 parts 1+4
- Special quality chrome vanadium electric steel, oil-hardened