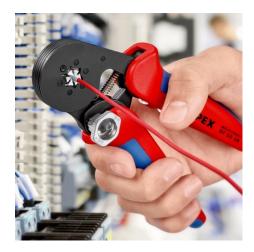

# **Self-Adjusting Crimping Pliers for wire ferrules**

With lateral access

- NEW: Reliable hexagonal crimping of wire ferrules from 0.08 to 16 mm² (AWG 6) by simply turning and setting the adjusting wheel and all twin wire ferrules up to 2 x 10 mm² (AWG 2 x 8)
- Automatic self-adjustment to wire ferrules with ratcheting mechanism ensuring a complete crimping cycle for consistent, reliable and fast crimping
- Hexagonal crimp layout for near round form, particularly suitable for confined connections
- Automatic adaptation by self-adjustment to the wire ferrule size for precise and quick crimping
- · Crimping pressure calibrated in the factory for precise crimping
- Optimum transmission of force due to toggle lever for fatigue-reduced operation
- Ergonomic and comfortable handle, smooth operation and lightweight
- Crimping of wire ferrules according to DIN 46228 parts 1+4
- Special quality chrome vanadium electric steel, oil-hardened