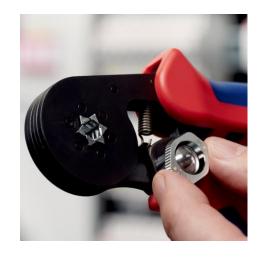

# **Self-Adjusting Crimping Pliers for wire ferrules**

With lateral access

- NEW: Reliable hexagonal crimping of wire ferrules from 0.08 to 16 mm² (AWG 6) by simply turning and setting the adjusting wheel and all twin wire ferrules up to 2 x 10 mm² (AWG 2 x 8)
- Automatic self-adjustment to wire ferrules with ratcheting mechanism ensuring a complete crimping cycle for consistent, reliable and fast crimping
- Hexagonal crimp layout for near round form, particularly suitable for confined connections
- Automatic adaptation by self-adjustment to the wire ferrule size for precise and quick crimping
- · Crimping pressure calibrated in the factory for precise crimping
- Optimum transmission of force due to toggle lever for fatigue-reduced operation
- Ergonomic and comfortable handle, smooth operation and lightweight
- Crimping of wire ferrules according to DIN 46228 parts 1+4
- Special quality chrome vanadium electric steel, oil-hardened

| Technical details              |               |
|--------------------------------|---------------|
| Application                    | Wire ferrules |
| Capacity in square millimetres | 0.08 — 16 mm² |
| Number of crimping positions   | 1             |
| AWG                            | 28 — 8        |