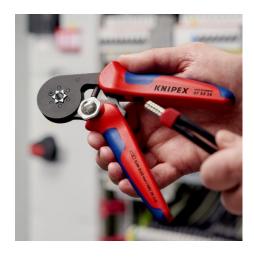

# **Self-Adjusting Crimping Pliers for wire ferrules**

With lateral access

- NEW: Reliable hexagonal crimping of wire ferrules from 0.08 to 16 mm² (AWG 6) by simply turning and setting the adjusting wheel and all twin wire ferrules up to 2 x 10 mm² (AWG 2 x 8)
- Automatic self-adjustment to wire ferrules with ratcheting mechanism ensuring a complete crimping cycle for consistent, reliable and fast crimping
- Hexagonal crimp layout for near round form, particularly suitable for confined connections
- Automatic adaptation by self-adjustment to the wire ferrule size for precise and quick crimping
- · Crimping pressure calibrated in the factory for precise crimping
- Optimum transmission of force due to toggle lever for fatigue-reduced operation
- Ergonomic and comfortable handle, smooth operation and lightweight
- Crimping of wire ferrules according to DIN 46228 parts 1+4
- Special quality chrome vanadium electric steel, oil-hardened

| Technical details              |               |
|--------------------------------|---------------|
| Application                    | Wire ferrules |
| Capacity in square millimetres | 0.08 — 16 mm² |
| Number of crimping positions   | 1             |
| AWG                            | 28 — 8        |