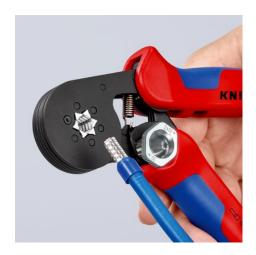

# **Self-Adjusting Crimping Pliers for wire ferrules**

With lateral access

- NEW: Reliable hexagonal crimping of wire ferrules from 0.08 to 16 mm² (AWG 6) by simply turning and setting the adjusting wheel and all twin wire ferrules up to 2 x 10 mm² (AWG 2 x 8)
- Automatic self-adjustment to wire ferrules with ratcheting mechanism ensuring a complete crimping cycle for consistent, reliable and fast crimping
- Hexagonal crimp layout for near round form, particularly suitable for confined connections
- Automatic adaptation by self-adjustment to the wire ferrule size for precise and quick crimping
- · Crimping pressure calibrated in the factory for precise crimping
- Optimum transmission of force due to toggle lever for fatigue-reduced operation
- Ergonomic and comfortable handle, smooth operation and lightweight
- Crimping of wire ferrules according to DIN 46228 parts 1+4
- Special quality chrome vanadium electric steel, oil-hardened

| Technical details              |               |
|--------------------------------|---------------|
| Application                    | Wire ferrules |
| Capacity in square millimetres | 0.08 — 16 mm² |
| Number of crimping positions   | 1             |
| AWG                            | 28 — 8        |