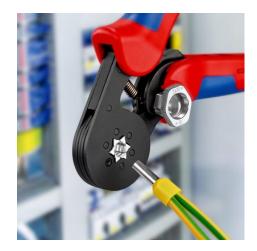

# **Self-Adjusting Crimping Pliers for wire ferrules**

With lateral access

- NEW: Reliable hexagonal crimping of wire ferrules from 0.08 to 16 mm² (AWG 6) by simply turning and setting the adjusting wheel and all twin wire ferrules up to 2 x 10 mm² (AWG 2 x 8)
- Automatic self-adjustment to wire ferrules with ratcheting mechanism ensuring a complete crimping cycle for consistent, reliable and fast crimping
- Hexagonal crimp layout for near round form, particularly suitable for confined connections
- Automatic adaptation by self-adjustment to the wire ferrule size for precise and quick crimping
- · Crimping pressure calibrated in the factory for precise crimping
- Optimum transmission of force due to toggle lever for fatigue-reduced operation
- Ergonomic and comfortable handle, smooth operation and lightweight
- Crimping of wire ferrules according to DIN 46228 parts 1+4
- Special quality chrome vanadium electric steel, oil-hardened