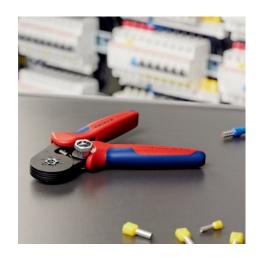

# **Self-Adjusting Crimping Pliers for wire ferrules**

With lateral access

- NEW: Reliable hexagonal crimping of wire ferrules from 0.08 to 16 mm² (AWG 6) by simply turning and setting the adjusting wheel and all twin wire ferrules up to 2 x 10 mm² (AWG 2 x 8)
- Automatic self-adjustment to wire ferrules with ratcheting mechanism ensuring a complete crimping cycle for consistent, reliable and fast crimping
- Hexagonal crimp layout for near round form, particularly suitable for confined connections
- Automatic adaptation by self-adjustment to the wire ferrule size for precise and quick crimping
- · Crimping pressure calibrated in the factory for precise crimping
- Optimum transmission of force due to toggle lever for fatigue-reduced operation
- Ergonomic and comfortable handle, smooth operation and lightweight
- Crimping of wire ferrules according to DIN 46228 parts 1+4
- Special quality chrome vanadium electric steel, oil-hardened