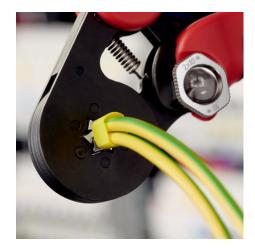

# **Self-Adjusting Crimping Pliers for wire ferrules**

With lateral access

- NEW: Reliable hexagonal crimping of wire ferrules from 0.08 to 16 mm² (AWG 6) by simply turning and setting the adjusting wheel and all twin wire ferrules up to 2 x 10 mm² (AWG 2 x 8)
- Automatic self-adjustment to wire ferrules with ratcheting mechanism ensuring a complete crimping cycle for consistent, reliable and fast crimping
- Hexagonal crimp layout for near round form, particularly suitable for confined connections
- Automatic adaptation by self-adjustment to the wire ferrule size for precise and quick crimping
- · Crimping pressure calibrated in the factory for precise crimping
- Optimum transmission of force due to toggle lever for fatigue-reduced operation
- Ergonomic and comfortable handle, smooth operation and lightweight
- Crimping of wire ferrules according to DIN 46228 parts 1+4
- Special quality chrome vanadium electric steel, oil-hardened

| Technical details              |               |
|--------------------------------|---------------|
| Application                    | Wire ferrules |
| Capacity in square millimetres | 0.08 — 16 mm² |
| Number of crimping positions   | 1             |
| AWG                            | 28 — 8        |