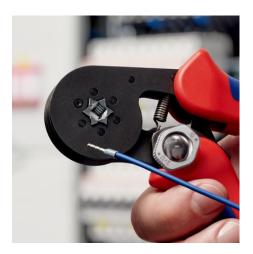

# **Self-Adjusting Crimping Pliers for wire ferrules**

With lateral access

- NEW: Reliable hexagonal crimping of wire ferrules from 0.08 to 16 mm² (AWG 6) by simply turning and setting the adjusting wheel and all twin wire ferrules up to 2 x 10 mm² (AWG 2 x 8)
- Automatic self-adjustment to wire ferrules with ratcheting mechanism ensuring a complete crimping cycle for consistent, reliable and fast crimping
- Hexagonal crimp layout for near round form, particularly suitable for confined connections
- Automatic adaptation by self-adjustment to the wire ferrule size for precise and quick crimping
- · Crimping pressure calibrated in the factory for precise crimping
- Optimum transmission of force due to toggle lever for fatigue-reduced operation
- Ergonomic and comfortable handle, smooth operation and lightweight
- Crimping of wire ferrules according to DIN 46228 parts 1+4
- Special quality chrome vanadium electric steel, oil-hardened