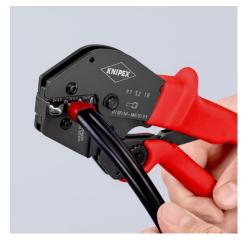

### **Crimping Pliers**

For two-hand operation

# The ingenious lever transmission reduces the handforce up to 30% compared with regular crimping pliers Consistently birth crimping quality theories to precision disc and rateh

- Consistently high crimping quality thanks to precision dies and ratchet mechanism (unlockable)
- Tools have been set precisely (calibrated) in the factory
- Two-hand operation for easy crimping of large conductor diameters
  Easy handling as a result of well balanced centre of gravity, angled
- head and ergnomically shaped handlesSpecial quality chrome vanadium electric steel, oil-hardened