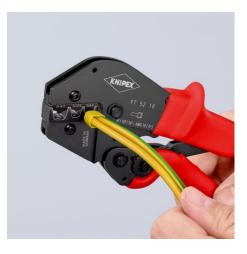

#### 

| Application                    | Twin wire ferrules 2x6 / 2x10 / 2x16 mm <sup>2</sup> |
|--------------------------------|------------------------------------------------------|
| Capacity in square millimetres | 16 mm <sup>2</sup>                                   |
| Number of crimping positions   | 3                                                    |
| AWG                            | 10                                                   |
| AWG                            | 2 x 10 / 2 x 8 / 2 x 6                               |