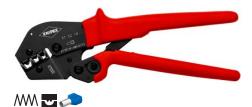

## 97 52 18

### **Crimping Pliers**

For two-hand operation

# The ingenious lever transmission reduces the handforce up to 30% compared with regular crimping pliers Consistently birth crimping quality theories to precision disc and rateh

- Consistently high crimping quality thanks to precision dies and ratchet mechanism (unlockable)
- Tools have been set precisely (calibrated) in the factory
- Two-hand operation for easy crimping of large conductor diameters
  Easy handling as a result of well balanced centre of gravity, angled
- head and ergnomically shaped handlesSpecial quality chrome vanadium electric steel, oil-hardened