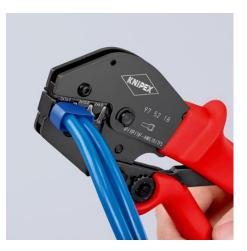

## 97 52 18

### **Crimping Pliers**

For two-hand operation

# The ingenious lever transmission reduces the handforce up to 30% compared with regular crimping pliers Consistently birth crimping quality theories to precision disc and rateh

- Consistently high crimping quality thanks to precision dies and ratchet mechanism (unlockable)
- Tools have been set precisely (calibrated) in the factory
- Two-hand operation for easy crimping of large conductor diameters
  Easy handling as a result of well balanced centre of gravity, angled
- head and ergnomically shaped handlesSpecial quality chrome vanadium electric steel, oil-hardened