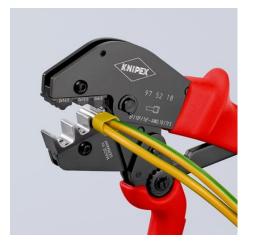

#### 

| Application                    | Twin wire ferrules 2x6 / 2x10 / 2x16 mm <sup>2</sup> |
|--------------------------------|------------------------------------------------------|
| Capacity in square millimetres | 16 mm <sup>2</sup>                                   |
| Number of crimping positions   | 3                                                    |
| AWG                            | 10                                                   |
| AWG                            | 2 x 10 / 2 x 8 / 2 x 6                               |