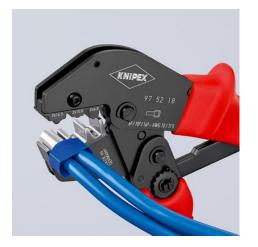

#### 

| Application                    | Twin wire ferrules 2x6 / 2x10 / 2x16 mm <sup>2</sup> |
|--------------------------------|------------------------------------------------------|
| Capacity in square millimetres | 16 mm <sup>2</sup>                                   |
| Number of crimping positions   | 3                                                    |
| AWG                            | 10                                                   |
| AWG                            | 2 x 10 / 2 x 8 / 2 x 6                               |