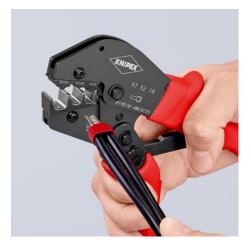

### **Crimping Pliers**

For two-hand operation

# The ingenious lever transmission reduces the handforce up to 30% compared with regular crimping pliers Consistently birth crimping quality theories to precision disc and rateh

- Consistently high crimping quality thanks to precision dies and ratchet mechanism (unlockable)
- Tools have been set precisely (calibrated) in the factory
- Two-hand operation for easy crimping of large conductor diameters
  Easy handling as a result of well balanced centre of gravity, angled
- head and ergnomically shaped handlesSpecial quality chrome vanadium electric steel, oil-hardened