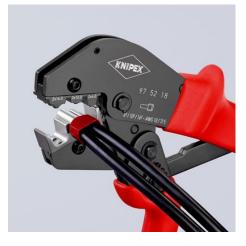

### **Crimping Pliers**

For two-hand operation

# The ingenious lever transmission reduces the handforce up to 30% compared with regular crimping pliers Consistently birth crimping quality theories to precision disc and rateh

- Consistently high crimping quality thanks to precision dies and ratchet mechanism (unlockable)
- Tools have been set precisely (calibrated) in the factory
- Two-hand operation for easy crimping of large conductor diameters
  Easy handling as a result of well balanced centre of gravity, angled
- head and ergnomically shaped handlesSpecial quality chrome vanadium electric steel, oil-hardened