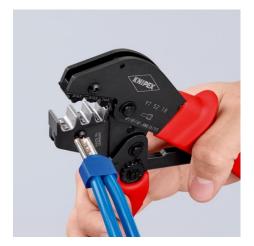

## 97 52 18

### **Crimping Pliers**

For two-hand operation

# The ingenious lever transmission reduces the handforce up to 30% compared with regular crimping pliers Consistently birth crimping quality theories to precision disc and rateh

- Consistently high crimping quality thanks to precision dies and ratchet mechanism (unlockable)
- Tools have been set precisely (calibrated) in the factory
- Two-hand operation for easy crimping of large conductor diameters
  Easy handling as a result of well balanced centre of gravity, angled
- head and ergnomically shaped handlesSpecial quality chrome vanadium electric steel, oil-hardened