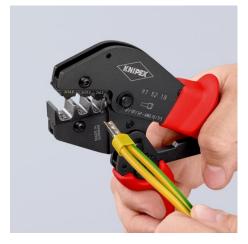

# The ingenious lever transmission reduces the handforce up to 30% compared with regular crimping pliers Consistently birth crimping quality theories to precision disc and rateh

- Consistently high crimping quality thanks to precision dies and ratchet mechanism (unlockable)
- Tools have been set precisely (calibrated) in the factory
- Two-hand operation for easy crimping of large conductor diameters
  Easy handling as a result of well balanced centre of gravity, angled
- head and ergnomically shaped handlesSpecial quality chrome vanadium electric steel, oil-hardened