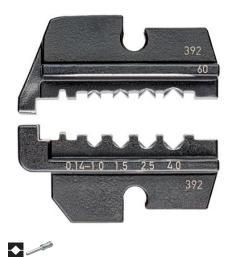

# 97 49 60

## Crimping die

For turned contacts (HTS + Harting)

#### **Technical details**

| Application                    | turned contacts (HTS + Harting) |
|--------------------------------|---------------------------------|
| Capacity in square millimetres | 0.14 — 4 mm <sup>2</sup>        |
| Number of crimping positions   | 4                               |
| AWG                            | 26 — 12                         |

technical change and errors excepted

• Application: turned contacts (HTS + Harting) 0.14 - 4.0 mm<sup>2</sup>