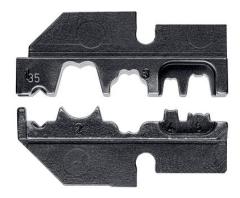

# 97 49 35

Application: spark plug connectors and distributors

## Crimping die

For spark plug connectors and distributors

| Application                    | spark plug connectors and distributors |
|--------------------------------|----------------------------------------|
| Capacity in square millimetres | 1 mm <sup>2</sup>                      |
| Number of crimping positions   | 5                                      |
| AWG                            | 18                                     |