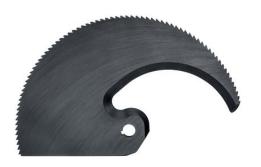

## Movable spare blade for 95 31 870 / 95 32 100

- For copper and aluminium single conductors as well as multiple stranded cables also with hard rubber or plastic sheath
- Not suitable for steel wire and wire ropes
- Also suitable for cables with iron sheath reinforcement
- Little hand force required for cutting due to optimum transmission ratio
- High cutting capacity due to two-hand operation and ratchet action
- The blade can be opened in any cutting position
- Handle length with multiple position adjustment from 400 610 mm (short transport length, individual adaptation to working conditions)
- Blade: special-quality high-grade tool steel, oil-hardened
- Handles: high-strength oval aluminium tubing