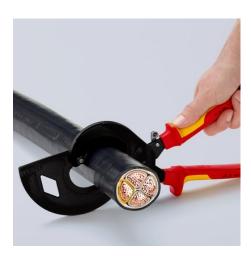

## **Cable Cutter**

(ratchet principle, 3-stage)

IEC 60900 DIN EN 60900

**☆1000V /////** 

- Sturdy. Easy to use. Stable.
- Innovative ratchet-drive.
- For cable up to Ø 60 mm
- Fixed handle with support area for putting down the pliers when cutting
- Easy handling due to low weight (825 g) and compact construction (320 mm length) - also usable in confined areas
- Cutting through copper and aluminium cables up to Ø 60 mm in onehand and two-hand operation
- Hardened, precision-ground cutting edges cut smoothly and neatly without crushing
- For cutting copper and aluminium single conductors as well as multiple stranded cables
- Innovative three-stage ratchet-drive with high leverage for easy cutting in one-hand and two-hand operation
- Not suitable for steel wire, wire ropes and fine-stranded (highly flexible) conductors
- High-grade special tool steel, forged, oil-hardened