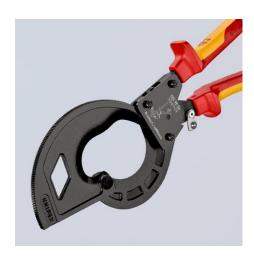

## **Cable Cutter**

(ratchet principle, 3-stage)

IEC 60900 DIN EN 60900

**☆1000V /////** 

- Sturdy. Easy to use. Stable.
- Innovative ratchet-drive.
- For cable up to Ø 60 mm
- Fixed handle with support area for putting down the pliers when cutting
- Easy handling due to low weight (825 g) and compact construction (320 mm length) - also usable in confined areas
- Cutting through copper and aluminium cables up to Ø 60 mm in onehand and two-hand operation
- Hardened, precision-ground cutting edges cut smoothly and neatly without crushing
- For cutting copper and aluminium single conductors as well as multiple stranded cables
- Innovative three-stage ratchet-drive with high leverage for easy cutting in one-hand and two-hand operation
- Not suitable for steel wire, wire ropes and fine-stranded (highly flexible) conductors
- High-grade special tool steel, forged, oil-hardened