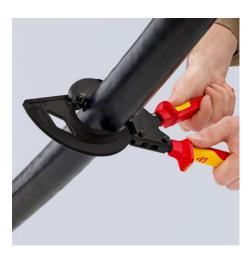

## **Cable Cutter**

(ratchet principle, 3-stage)

IEC 60900 DIN EN 60900

**☆1000V /////** 

- Sturdy. Easy to use. Stable.
- Innovative ratchet-drive.
- For cable up to Ø 60 mm
- Fixed handle with support area for putting down the pliers when cutting
- Easy handling due to low weight (825 g) and compact construction (320 mm length) - also usable in confined areas
- Cutting through copper and aluminium cables up to Ø 60 mm in onehand and two-hand operation
- Hardened, precision-ground cutting edges cut smoothly and neatly without crushing
- For cutting copper and aluminium single conductors as well as multiple stranded cables
- Innovative three-stage ratchet-drive with high leverage for easy cutting in one-hand and two-hand operation
- Not suitable for steel wire, wire ropes and fine-stranded (highly flexible) conductors
- High-grade special tool steel, forged, oil-hardened