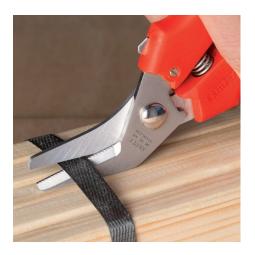

## Angled shape - for easy execution of long cuttings •

- •
- Ergonomically shaped plastic handles For cutting cardboard, plastics, aluminium, brass and copper foils •
- Not suitable for steel wire or iron sheets
- Precision-ground, hardened blades
- With opening spring and locking device •
- Pinch guard prevents operators' fingers being pinched •
- Adjustable bolted joint •
- Shears body: surgical steel, stainless, vacuum-hardened ٠
- Handles: plastic, impact-proof