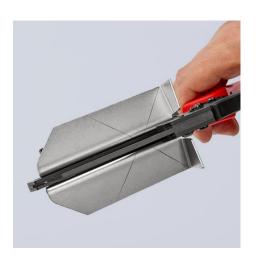

## **Vinyl Shears**

Also for cable ducts

- For cutting and shortening cable ducts, also for plastic material
- Special lever transmission Very effective blade geometry
- Blade: special tool steel, oil-hardened
- Tool body: high-grade chrome vanadium electric steel, oil-hardened

| Technical details  |          |
|--------------------|----------|
| Cutting capacities | max. 4.0 |
| Blade length       | 110 mm   |

technical change and errors excepted

Blade length 110 mm for cutting wide cable ducts