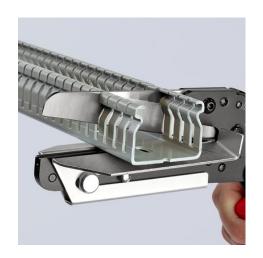

## **Vinyl Shears**

Also for cable ducts

- For cutting and shortening cable ducts, also for plastic material
- Special lever transmission Very effective blade geometry
- Blade: special tool steel, oil-hardened
- Tool body: high-grade chrome vanadium electric steel, oil-hardened

| Technical details  |          |
|--------------------|----------|
| Cutting capacities | max. 4.0 |
| Blade length       | 110 mm   |

technical change and errors excepted

Blade length 110 mm for cutting wide cable ducts