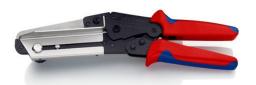

## **Vinyl Shears**

Also for cable ducts

- For cutting and shortening cable ducts, also for plastic material
- Special lever transmission Very effective blade geometry
- Blade: special tool steel, oil-hardened
- Tool body: high-grade chrome vanadium electric steel, oil-hardened