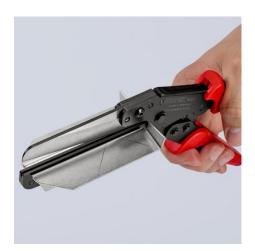

## **Vinyl Shears**

Also for cable ducts

- For cutting and shortening cable ducts, also for plastic material
- Special lever transmission Very effective blade geometry
- Blade: special tool steel, oil-hardened
- Tool body: high-grade chrome vanadium electric steel, oil-hardened

| General         |                            |
|-----------------|----------------------------|
| Article No.     | 95 02 21                   |
| EAN             | 4003773052128              |
| Shears          | burnished                  |
| Handles         | with multi-component grips |
| Weight          | 665 g                      |
| Dimensions      | 275 x 52 x 19 mm           |
| REACH compliant | contains SVHC              |
| RoHS compliant  | not applicable             |