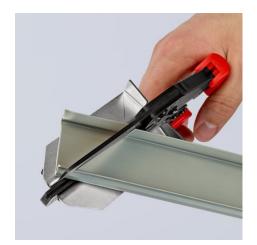

## **Vinyl Shears**

Also for cable ducts

- For cutting and shortening cable ducts, also for plastic material
- Special lever transmission Very effective blade geometry
- Blade: special tool steel, oil-hardened
- Tool body: high-grade chrome vanadium electric steel, oil-hardened

| Technical details  |          |
|--------------------|----------|
| Cutting capacities | max. 4.0 |
| Blade length       | 110 mm   |

technical change and errors excepted

Blade length 110 mm for cutting wide cable ducts