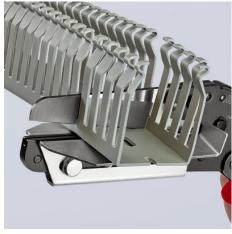

## **Vinyl Shears**

Also for cable ducts

- For cutting and shortening cable ducts, also for plastic material
- Special lever transmission Very effective blade geometry
- Blade: special tool steel, oil-hardened
- Tool body: high-grade chrome vanadium electric steel, oil-hardened

| Technical details  |          |
|--------------------|----------|
| Cutting capacities | max. 4.0 |
| Blade length       | 110 mm   |

technical change and errors excepted

Blade length 110 mm for cutting wide cable ducts