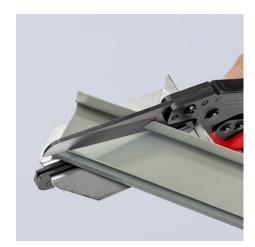

## **Vinyl Shears**

Also for cable ducts

- For cutting and shortening cable ducts, also for plastic material
- Special lever transmission Very effective blade geometry
- Blade: special tool steel, oil-hardened
- Tool body: high-grade chrome vanadium electric steel, oil-hardened