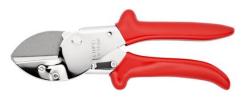

## **Anvil shears**

- Drawing cut against firm surface for cutting soft materials without damage, e.g. rubber profiles, PVC, leather, wood, hoses etc.
  Cuts flat material with a max. width of 40 mm and height of 7.5 mm
- Cutting capacity for round material up to Ø 25 mm
- ٠ Strong, replaceable blade •
- With opening spring and locking device •
- Tool body: tool steel, rolled, oil-hardened

| General           |                       |
|-------------------|-----------------------|
| Article No.       | 94 55 200             |
| EAN               | 4003773080763         |
| Shears            | chrome-plated         |
| Handles           | with plastic grips    |
| Weight            | 290 g                 |
| Dimensions        | 200 x 75 x 22 mm      |
| REACH compliant   | does not contain SVHC |
| RoHS compliant    | not applicable        |
| Technical details |                       |
| Blade length      | 40.0 mm               |