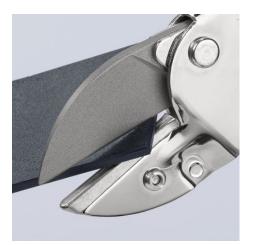

## **Anvil shears**

- Drawing cut against firm surface for cutting soft materials without damage, e.g. rubber profiles, PVC, leather, wood, hoses etc.
  Cuts flat material with a max. width of 40 mm and height of 7.5 mm
- Cutting capacity for round material up to Ø 25 mm
- ٠ Strong, replaceable blade •
- With opening spring and locking device •
- Tool body: tool steel, rolled, oil-hardened