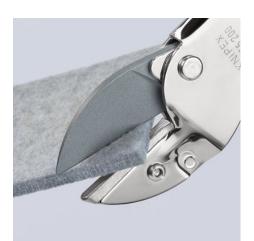

## **Anvil shears**

- Drawing cut against firm surface for cutting soft materials without damage, e.g. rubber profiles, PVC, leather, wood, hoses etc.
  Cuts flat material with a max. width of 40 mm and height of 7.5 mm
- Cutting capacity for round material up to Ø 25 mm
- ٠ Strong, replaceable blade •
- With opening spring and locking device •
- Tool body: tool steel, rolled, oil-hardened