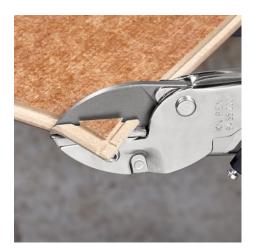

## **Anvil shears**

- Drawing cut against firm surface for cutting soft materials without damage, e.g. rubber profiles, PVC, leather, wood, hoses etc.
  Cuts flat material with a max. width of 40 mm and height of 7.5 mm
- Cutting capacity for round material up to Ø 25 mm
- ٠ Strong, replaceable blade •
- With opening spring and locking device •
- Tool body: tool steel, rolled, oil-hardened