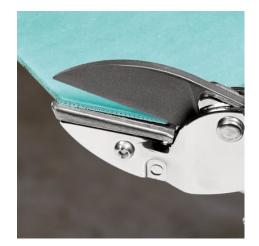

## **Anvil shears**

- Drawing cut against firm surface for cutting soft materials without damage, e.g. rubber profiles, PVC, leather, wood, hoses etc.
  Cuts flat material with a max. width of 40 mm and height of 7.5 mm
- Cutting capacity for round material up to Ø 25 mm
- ٠ Strong, replaceable blade •
- With opening spring and locking device •
- Tool body: tool steel, rolled, oil-hardened