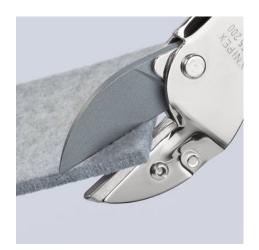

## **Anvil shears**

- Drawing cut against firm surface for cutting soft materials without damage, e.g. rubber profiles, PVC, leather, wood, hoses etc.
  Cuts flat material with a max. width of 40 mm and height of 7.5 mm
- Cutting capacity for round material up to Ø 25 mm
- ٠ Strong, replaceable blade •
- With opening spring and locking device •
- Tool body: tool steel, rolled, oil-hardened