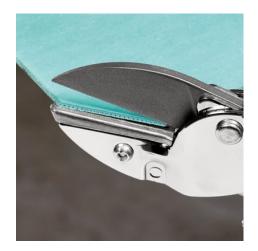

## **Anvil shears**

- Drawing cut against firm surface for cutting soft materials without damage, e.g. rubber profiles, PVC, leather, wood, hoses etc.
  Cuts flat material with a max. width of 40 mm and height of 7.5 mm
- Cutting capacity for round material up to Ø 25 mm
- ٠ Strong, replaceable blade •
- With opening spring and locking device •
- Tool body: tool steel, rolled, oil-hardened