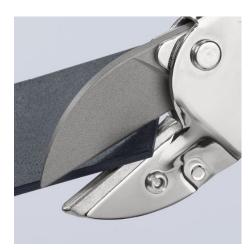

## **Anvil shears**

- Drawing cut against firm surface for cutting soft materials without damage, e.g. rubber profiles, PVC, leather, wood, hoses etc.
  Cuts flat material with a max. width of 40 mm and height of 7.5 mm
- Cutting capacity for round material up to Ø 25 mm
- ٠ Strong, replaceable blade •
- With opening spring and locking device •
- Tool body: tool steel, rolled, oil-hardened