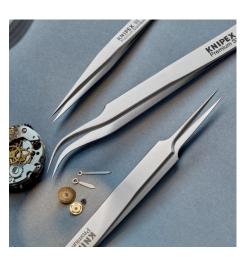

## **Precision Tweezers**

- For particularly demanding precision work: tough and highly resistant to corrosion
- Handcrafted: polished edges and an excellent matt, scratch-free and non-reflective surface
- For the electronics industry, watchmakers, jewellers, laboratories with biological and medical applications in moderately aggressive chemical environments
- High-quality premium stainless steel: high temperature resistance and excellent corrosion resistance to most chemicals, salts and acids
- Ideally suited for microscopic work, precision handling, repairs, manufacturing electronic components, as well as other general applications; tips are guaranteed to have perfect symmetry and balance
- Also available as a set (92 00 02)
- Premium stainless steel

| General           |                          |  |
|-------------------|--------------------------|--|
| Article No.       | 92 21 03                 |  |
| Reference number  | 5.SA.0                   |  |
| EAN               | 4003773085089            |  |
| Material          | premium stainless steel  |  |
| Gripping surfaces | smooth gripping surfaces |  |
| Weight            | 13 g                     |  |
| Dimensions        | 110 x 10 x 11 mm         |  |
| REACH compliant   | does not contain SVHC    |  |
| RoHS compliant    | not applicable           |  |

| Technical details    |                        |  |
|----------------------|------------------------|--|
| Surface              | matt finish            |  |
| Finish               | straight               |  |
| Tips width (A)       | 0.06 mm                |  |
| Tips width (B)       | 0.12 mm                |  |
| Tweezers tip version | needle-point           |  |
| Corrosion-resistant  | yes                    |  |
| ESD-tested           | no                     |  |
| VDE tested           | no                     |  |
| Sectors              | Industry electronics   |  |
| Magnetic             | non-magnetisable (80%) |  |