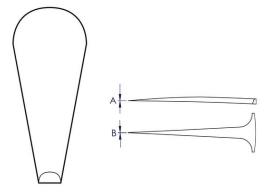

| Technical details    |                        |  |
|----------------------|------------------------|--|
| Surface              | matt finish            |  |
| Finish               | straight               |  |
| Tips width (A)       | 0.06 mm                |  |
| Tips width (B)       | 0.12 mm                |  |
| Tweezers tip version | needle-point           |  |
| Corrosion-resistant  | yes                    |  |
| ESD-tested           | no                     |  |
| VDE tested           | no                     |  |
| Sectors              | Industry electronics   |  |
| Magnetic             | non-magnetisable (80%) |  |