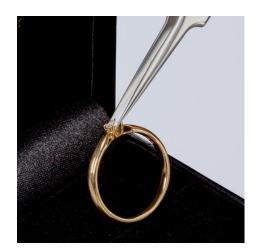

## **Precision Tweezers**

- For particularly demanding precision work: tough and highly resistant to corrosion
- Handcrafted: polished edges and an excellent matt, scratch-free and non-reflective surface
- For the electronics industry, watchmakers, jewellers, laboratories with biological and medical applications in moderately aggressive chemical environments
- High-quality premium stainless steel: high temperature resistance and excellent corrosion resistance to most chemicals, salts and acids
- Ideally suited for microscopic work, precision handling, repairs, manufacturing electronic components, as well as other general applications; tips are guaranteed to have perfect symmetry and balance
- Also available as a set (92 00 02)
- Premium stainless steel