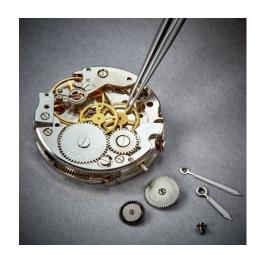

## **Precision Tweezers**

- For particularly demanding precision work: tough and highly resistant to corrosion
- Handcrafted: polished edges and an excellent matt, scratch-free and non-reflective surface
- For the electronics industry, watchmakers, jewellers, laboratories with biological and medical applications in moderately aggressive chemical environments
- High-quality premium stainless steel: high temperature resistance and excellent corrosion resistance to most chemicals, salts and acids
- Ideally suited for microscopic work, precision handling, repairs, manufacturing electronic components, as well as other general applications; tips are guaranteed to have perfect symmetry and balance
- Also available as a set (92 00 02)
- Premium stainless steel