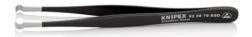

## 92 08 79 ESD

## **Positioning Tweezers ESD**

DIN EN 61340 -5-1

- Makes it easy to hold, insert and pull even the smallest elongated components
- With gripping surfaces in dimensionally adapted designs, for example for firmly and securely positioning or pulling sensitive rounded or cuboid components
- For through-hole technology (THT) and pin-in-hole technology (PIH)
- Antimagnetic to avoid electromagnetic damage
- ESD version only: this allows to compansate in a controlled manner the differences in potential between the operator and electronic components
- ESD versions only: with a tested black epoxy resin coating with a surface resistance between 10<sup>4</sup> and 10<sup>9</sup> ohms
- Stainless steel

| General           |                          |
|-------------------|--------------------------|
| Article No.       | 92 08 79 ESD             |
| Reference number  | 572.SA.NE.B              |
| EAN               | 4003773054641            |
| Material          | stainless steel          |
| Gripping surfaces | smooth gripping surfaces |
| Weight            | 25 g                     |
| Dimensions        | 122 x 10 x 14.5 mm       |
| Standard          | DIN EN 61340 -5-1        |
| REACH compliant   | does not contain SVHC    |
| RoHS compliant    | not applicable           |