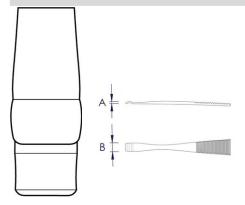

| Technical details   |                          |
|---------------------|--------------------------|
| Surface             | matt finish              |
| Finish              | straight                 |
| Tips width (A)      | 2.5 mm                   |
| Tips width (B)      | 4 mm                     |
| Corrosion-resistant | yes                      |
| Acid resistance     | very good                |
| ESD-tested          | yes                      |
| VDE tested          | no                       |
| Sectors             | electronics              |
| Magnetic            | non-magnetisable (80%)   |
| Behaviour           | electrically dissipative |