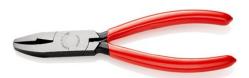

## **Glass Nibbling Pincer**

MM IIII

## General

| Article No.       | 91 71 160             |
|-------------------|-----------------------|
| EAN               | 4003773019565         |
| Pliers            | black atramentized    |
| Head              | polished              |
| Handles           | plastic coated        |
| Weight            | 141 g                 |
| Dimensions        | 160 x 63 x 13 mm      |
| REACH compliant   | does not contain SVHC |
| RoHS compliant    | not applicable        |
| Technical details |                       |
| Jaw width         | 4.0 mm                |
|                   |                       |

technical change and errors excepted

- Narrow version, with opening spring
- For breaking off narrow strips of glass to a scored line
  For finishing off glass edges to required profile
- Special tool steel, forged, oil-hardened