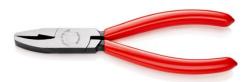

## 91 51 160

- For breaking off narrow strips of glass to a scored line
- For finishing off glass edges to required profile
  Special tool steel, forged, oil-hardened

## **Glass Nibbling Pincer**

## General

| Article No.       | 91 51 160             |
|-------------------|-----------------------|
| EAN               | 4003773014355         |
| Pliers            | black atramentized    |
| Head              | polished              |
| Handles           | plastic coated        |
| Weight            | 148 g                 |
| Dimensions        | 160 x 51 x 14 mm      |
| REACH compliant   | does not contain SVHC |
| RoHS compliant    | not applicable        |
| Technical details |                       |
| Jaw width         | 9.5 mm                |
|                   |                       |