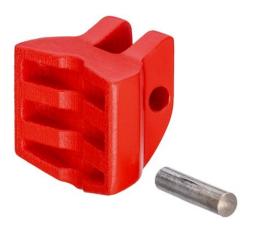

## **Spare jaw for 91 13 250**

- For the precise cutting (breaking) of tiles and porcelain stoneware after scoring with a tile cutter
- Ideal for long and thick tiles
- Ideal protection of tiles against damage: replaceable positioning jaw made from soft, stable plastic
- Great crushing force thanks to 10-fold increase of manual force
- Easily adjusted to the required tile thickness at the press of a button
- Chrome vanadium electric steel, forged, oil-hardened

| General         |                       |
|-----------------|-----------------------|
| Article No.     | 91 19 250 01          |
| EAN             | 4003773079545         |
| Weight          | 25 g                  |
| Dimensions      | 26 x 33 mm            |
| REACH compliant | does not contain SVHC |
| RoHS compliant  | not applicable        |