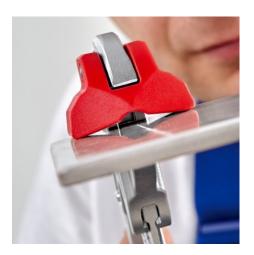

## **Spare jaw for 91 13 250**

- For the precise cutting (breaking) of tiles and porcelain stoneware after scoring with a tile cutter
- Ideal for long and thick tiles
- Ideal protection of tiles against damage: replaceable positioning jaw made from soft, stable plastic
- Great crushing force thanks to 10-fold increase of manual force
- Easily adjusted to the required tile thickness at the press of a button
- Chrome vanadium electric steel, forged, oil-hardened