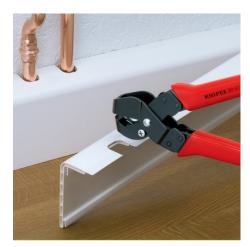

## **Notching Pliers**

- Special pliers for notching recesses into plastic ledges and plastic casings for electric and plumbing installation Notches can be enlarged by initial and final cut
- ٠
- Clean cut edges no trimming activities needed
- Easy handling
- With opening spring, opening limiter and locking lever •
- Pliers body: special tool steel, rolled, oil-hardened •