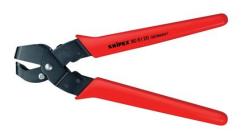

## **Notching Pliers**

- Special pliers for notching recesses into plastic ledges and plastic casings for electric and plumbing installation Notches can be enlarged by initial and final cut
- ٠
- Clean cut edges no trimming activities needed
- Easy handling
- With opening spring, opening limiter and locking lever •
- Pliers body: special tool steel, rolled, oil-hardened •

MW

-

| General           |                    |
|-------------------|--------------------|
| Article No.       | 90 61 20           |
| EAN               | 4003773051954      |
| Pliers            | burnished          |
| Handles           | with plastic grips |
| Weight            | 414 g              |
| Dimensions        | 250 x 56 x 170 mm  |
| REACH compliant   | contains SVHC      |
| RoHS compliant    | not applicable     |
| Technical details |                    |
| Capacity          | 20 x 29 mm         |