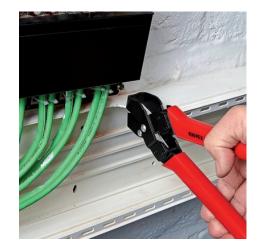

## **Notching Pliers**

- Special pliers for notching recesses into plastic ledges and plastic casings for electric and plumbing installation Notches can be enlarged by initial and final cut
- ٠
- Clean cut edges no trimming activities needed
- Easy handling
- With opening spring, opening limiter and locking lever •
- Pliers body: special tool steel, rolled, oil-hardened •