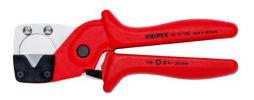

## Spare blade for 90 20 185

- For cutting thin walled plastic pipes (conduit plastic pipes) and flexible hoses, also with fabric reinforcement, of plastic and rubber up to Ø 25 mm / 1"
- Not suitable for cutting cables
- With opening spring and locking device
- Tool body: glass fibre reinforced plastic
- Blades: special tool steel, oil-hardened, interchangeable