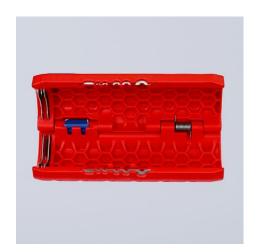

#### **KNIPEX TwistCut®**

Corrugated Pipe Cutter

WW

- For the reliable and fast cutting of many plastic corrugated pipes with the universal capacity range from Ø 13 to 32 mm
- For corrugated plastic pipes with ridge widths of up to 2.7 mm
- No damage to the internal cables or pipes
- Separate even softer, flexible plastic corrugated pipes: Apply little
  pressure on the TwistCut® when cutting to avoid the corrugated pipe
  to be deformed
- With stripping blades for cross-sections 0.2 / 0.3 / 0.8 / 1.5 / 2.5 / 4.0 mm²
- Location ridges (patent pending) on the 1.5 and 2.5 mm² wire stripping blades for the fast insertion of cable
- Internal length scale for consistent stripping of cable, legible for both right and left handed users
- Simple insertion, reliable and easy cutting without waste
- Precise cut without damage thanks to unique arrangement of the cutters with side guide
- Good accessibility thanks to slim design
- Made of glass fibre reinforced multi-component plastic with soft gripping zone

| Technical details                               |                         |
|-------------------------------------------------|-------------------------|
| Cutting capacities (diameter)                   | Ø 13 – 32 mm            |
| Wire stripping value for conductors and strands | 0.2 – 4 mm <sup>2</sup> |