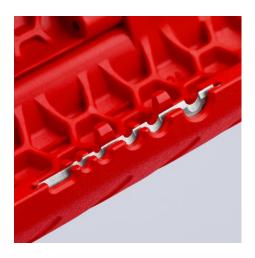

#### **KNIPEX TwistCut®**

Corrugated Pipe Cutter

WW

- For the reliable and fast cutting of many plastic corrugated pipes with the universal capacity range from Ø 13 to 32 mm
- For corrugated plastic pipes with ridge widths of up to 2.7 mm
- No damage to the internal cables or pipes
- Separate even softer, flexible plastic corrugated pipes: Apply little
  pressure on the TwistCut® when cutting to avoid the corrugated pipe
  to be deformed
- With stripping blades for cross-sections 0.2 / 0.3 / 0.8 / 1.5 / 2.5 / 4.0 mm²
- Location ridges (patent pending) on the 1.5 and 2.5 mm² wire stripping blades for the fast insertion of cable
- Internal length scale for consistent stripping of cable, legible for both right and left handed users
- Simple insertion, reliable and easy cutting without waste
- Precise cut without damage thanks to unique arrangement of the cutters with side guide
- Good accessibility thanks to slim design
- Made of glass fibre reinforced multi-component plastic with soft gripping zone

technical change and errors excepted

90 22 02 SB: Practical locator simplifies the insertion of single conductors for stripping

90 22 02 SB: Injection moulded length scale for consistent stripping to a uniform length, legible for left and right handed users