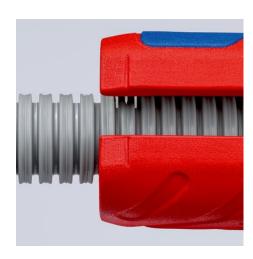

#### **KNIPEX TwistCut®**

Corrugated Pipe Cutter

WW

- For the reliable and fast cutting of many plastic corrugated pipes with the universal capacity range from Ø 13 to 32 mm
- For corrugated plastic pipes with ridge widths of up to 2.7 mm
- No damage to the internal cables or pipes
- Separate even softer, flexible plastic corrugated pipes: Apply little
  pressure on the TwistCut® when cutting to avoid the corrugated pipe
  to be deformed
- With stripping blades for cross-sections 0.2 / 0.3 / 0.8 / 1.5 / 2.5 / 4.0 mm²
- Location ridges (patent pending) on the 1.5 and 2.5 mm² wire stripping blades for the fast insertion of cable
- Internal length scale for consistent stripping of cable, legible for both right and left handed users
- Simple insertion, reliable and easy cutting without waste
- Precise cut without damage thanks to unique arrangement of the cutters with side guide
- Good accessibility thanks to slim design
- Made of glass fibre reinforced multi-component plastic with soft gripping zone