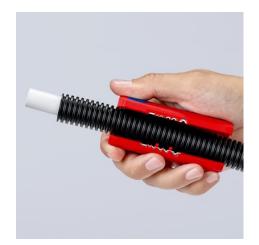

#### **KNIPEX TwistCut®**

Corrugated Pipe Cutter

WW

- For the reliable and fast cutting of many plastic corrugated pipes with the universal capacity range from Ø 13 to 32 mm
- For corrugated plastic pipes with ridge widths of up to 2.7 mm
- No damage to the internal cables or pipes
- Separate even softer, flexible plastic corrugated pipes: Apply little
  pressure on the TwistCut® when cutting to avoid the corrugated pipe
  to be deformed
- With stripping blades for cross-sections 0.2 / 0.3 / 0.8 / 1.5 / 2.5 / 4.0 mm²
- Location ridges (patent pending) on the 1.5 and 2.5 mm² wire stripping blades for the fast insertion of cable
- Internal length scale for consistent stripping of cable, legible for both right and left handed users
- Simple insertion, reliable and easy cutting without waste
- Precise cut without damage thanks to unique arrangement of the cutters with side guide
- Good accessibility thanks to slim design
- Made of glass fibre reinforced multi-component plastic with soft gripping zone