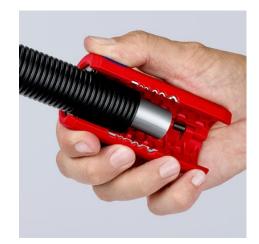

#### **KNIPEX TwistCut®**

Corrugated Pipe Cutter

WW

- For the reliable and fast cutting of many plastic corrugated pipes with the universal capacity range from Ø 13 to 32 mm
- For corrugated plastic pipes with ridge widths of up to 2.7 mm
- No damage to the internal cables or pipes
- Separate even softer, flexible plastic corrugated pipes: Apply little
  pressure on the TwistCut® when cutting to avoid the corrugated pipe
  to be deformed
- With stripping blades for cross-sections 0.2 / 0.3 / 0.8 / 1.5 / 2.5 / 4.0 mm²
- Location ridges (patent pending) on the 1.5 and 2.5 mm² wire stripping blades for the fast insertion of cable
- Internal length scale for consistent stripping of cable, legible for both right and left handed users
- Simple insertion, reliable and easy cutting without waste
- Precise cut without damage thanks to unique arrangement of the cutters with side guide
- Good accessibility thanks to slim design
- Made of glass fibre reinforced multi-component plastic with soft gripping zone

| Technical details                               |                         |
|-------------------------------------------------|-------------------------|
| Cutting capacities (diameter)                   | Ø 13 – 32 mm            |
| Wire stripping value for conductors and strands | 0.2 – 4 mm <sup>2</sup> |