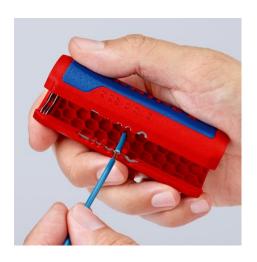

technical change and errors excepted

90 22 02 SB: Practical locator simplifies the insertion of single conductors for stripping

90 22 02 SB: Injection moulded length scale for consistent stripping to a uniform length, legible for left and right handed users