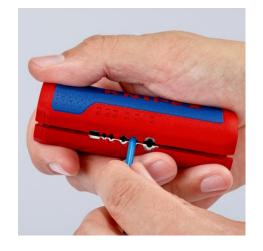

technical change and errors excepted

90 22 02 SB: Practical locator simplifies the insertion of single conductors for stripping

90 22 02 SB: Injection moulded length scale for consistent stripping to a uniform length, legible for left and right handed users