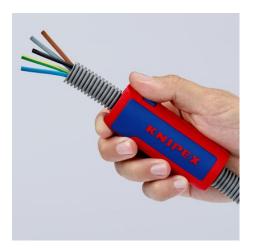

#### **KNIPEX TwistCut®**

Corrugated Pipe Cutter

WW

- For the reliable and fast cutting of many plastic corrugated pipes with the universal capacity range from Ø 13 to 32 mm
- For corrugated plastic pipes with ridge widths of up to 2.7 mm
- No damage to the internal cables or pipes
- Separate even softer, flexible plastic corrugated pipes: Apply little
  pressure on the TwistCut® when cutting to avoid the corrugated pipe
  to be deformed
- With stripping blades for cross-sections 0.2 / 0.3 / 0.8 / 1.5 / 2.5 / 4.0 mm²
- Location ridges (patent pending) on the 1.5 and 2.5 mm² wire stripping blades for the fast insertion of cable
- Internal length scale for consistent stripping of cable, legible for both right and left handed users
- Simple insertion, reliable and easy cutting without waste
- Precise cut without damage thanks to unique arrangement of the cutters with side guide
- Good accessibility thanks to slim design
- Made of glass fibre reinforced multi-component plastic with soft gripping zone