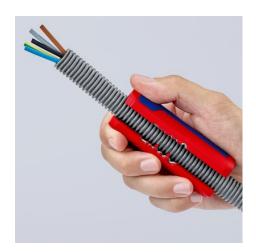

#### **KNIPEX TwistCut®**

Corrugated Pipe Cutter

WW

- For the reliable and fast cutting of many plastic corrugated pipes with the universal capacity range from Ø 13 to 32 mm
- For corrugated plastic pipes with ridge widths of up to 2.7 mm
- No damage to the internal cables or pipes
- Separate even softer, flexible plastic corrugated pipes: Apply little
  pressure on the TwistCut® when cutting to avoid the corrugated pipe
  to be deformed
- With stripping blades for cross-sections 0.2 / 0.3 / 0.8 / 1.5 / 2.5 / 4.0 mm²
- Location ridges (patent pending) on the 1.5 and 2.5 mm² wire stripping blades for the fast insertion of cable
- Internal length scale for consistent stripping of cable, legible for both right and left handed users
- Simple insertion, reliable and easy cutting without waste
- Precise cut without damage thanks to unique arrangement of the cutters with side guide
- Good accessibility thanks to slim design
- Made of glass fibre reinforced multi-component plastic with soft gripping zone