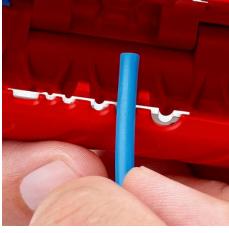

technical change and errors excepted

90 22 02 SB: Practical locator simplifies the insertion of single conductors for stripping

90 22 02 SB: Injection moulded length scale for consistent stripping to a uniform length, legible for left and right handed users