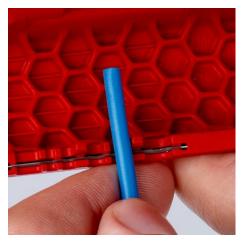

technical change and errors excepted

90 22 02 SB: Practical locator simplifies the insertion of single conductors for stripping

90 22 02 SB: Injection moulded length scale for consistent stripping to a uniform length, legible for left and right handed users