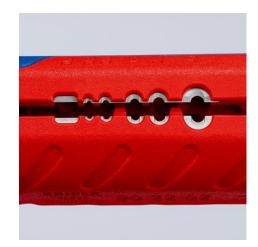

#### **KNIPEX TwistCut®**

Corrugated Pipe Cutter

WW

- For the reliable and fast cutting of many plastic corrugated pipes with the universal capacity range from Ø 13 to 32 mm
- For corrugated plastic pipes with ridge widths of up to 2.7 mm
- No damage to the internal cables or pipes
- Separate even softer, flexible plastic corrugated pipes: Apply little
  pressure on the TwistCut® when cutting to avoid the corrugated pipe
  to be deformed
- With stripping blades for cross-sections 0.2 / 0.3 / 0.8 / 1.5 / 2.5 / 4.0 mm²
- Location ridges (patent pending) on the 1.5 and 2.5 mm² wire stripping blades for the fast insertion of cable
- Internal length scale for consistent stripping of cable, legible for both right and left handed users
- Simple insertion, reliable and easy cutting without waste
- Precise cut without damage thanks to unique arrangement of the cutters with side guide
- Good accessibility thanks to slim design
- Made of glass fibre reinforced multi-component plastic with soft gripping zone

| Technical details                               |                         |
|-------------------------------------------------|-------------------------|
| Cutting capacities (diameter)                   | Ø 13 – 32 mm            |
| Wire stripping value for conductors and strands | 0.2 – 4 mm <sup>2</sup> |