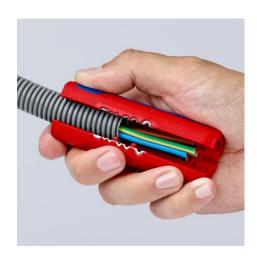

technical change and errors excepted

90 22 02 SB: Practical locator simplifies the insertion of single conductors for stripping

90 22 02 SB: Injection moulded length scale for consistent stripping to a uniform length, legible for left and right handed users