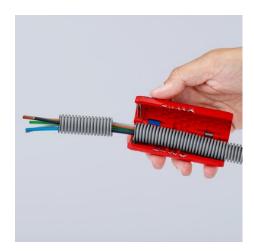

#### **KNIPEX TwistCut®**

Corrugated Pipe Cutter

WW

- For the reliable and fast cutting of many plastic corrugated pipes with the universal capacity range from Ø 13 to 32 mm
- For corrugated plastic pipes with ridge widths of up to 2.7 mm
- No damage to the internal cables or pipes
- Separate even softer, flexible plastic corrugated pipes: Apply little
  pressure on the TwistCut® when cutting to avoid the corrugated pipe
  to be deformed
- With stripping blades for cross-sections 0.2 / 0.3 / 0.8 / 1.5 / 2.5 / 4.0 mm²
- Location ridges (patent pending) on the 1.5 and 2.5 mm² wire stripping blades for the fast insertion of cable
- Internal length scale for consistent stripping of cable, legible for both right and left handed users
- Simple insertion, reliable and easy cutting without waste
- Precise cut without damage thanks to unique arrangement of the cutters with side guide
- Good accessibility thanks to slim design
- Made of glass fibre reinforced multi-component plastic with soft gripping zone