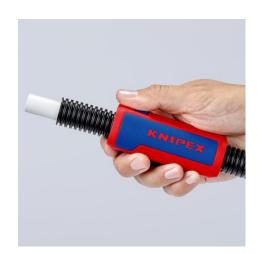

#### **KNIPEX TwistCut®**

Corrugated Pipe Cutter

WW

- For the reliable and fast cutting of many plastic corrugated pipes with the universal capacity range from Ø 13 to 32 mm
- For corrugated plastic pipes with ridge widths of up to 2.7 mm
- No damage to the internal cables or pipes
- Separate even softer, flexible plastic corrugated pipes: Apply little
  pressure on the TwistCut® when cutting to avoid the corrugated pipe
  to be deformed
- With stripping blades for cross-sections 0.2 / 0.3 / 0.8 / 1.5 / 2.5 / 4.0 mm²
- Location ridges (patent pending) on the 1.5 and 2.5 mm² wire stripping blades for the fast insertion of cable
- Internal length scale for consistent stripping of cable, legible for both right and left handed users
- Simple insertion, reliable and easy cutting without waste
- Precise cut without damage thanks to unique arrangement of the cutters with side guide
- Good accessibility thanks to slim design
- Made of glass fibre reinforced multi-component plastic with soft gripping zone