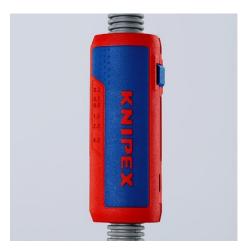

#### **KNIPEX TwistCut®**

Corrugated Pipe Cutter

WW

- For the reliable and fast cutting of many plastic corrugated pipes with the universal capacity range from Ø 13 to 32 mm
- For corrugated plastic pipes with ridge widths of up to 2.7 mm
- No damage to the internal cables or pipes
- Separate even softer, flexible plastic corrugated pipes: Apply little
  pressure on the TwistCut® when cutting to avoid the corrugated pipe
  to be deformed
- With stripping blades for cross-sections 0.2 / 0.3 / 0.8 / 1.5 / 2.5 / 4.0 mm²
- Location ridges (patent pending) on the 1.5 and 2.5 mm² wire stripping blades for the fast insertion of cable
- Internal length scale for consistent stripping of cable, legible for both right and left handed users
- Simple insertion, reliable and easy cutting without waste
- Precise cut without damage thanks to unique arrangement of the cutters with side guide
- Good accessibility thanks to slim design
- Made of glass fibre reinforced multi-component plastic with soft gripping zone