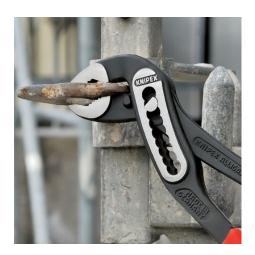

### **KNIPEX Alligator®**

Water Pump Pliers

**DIN ISO 8976** 

- Pliers with tether attachment point for mounting a fall protection system
- Self-locking on pipes and nuts: no slipping on the workpiece and low handforce required
- Gripping surfaces with special hardened teeth, teeth hardness approx.
  61 HRC: high wear resistance and stable gripping
- Box-joint design for high stability due to double guide
- Robust construction, insensitive to dirt; particularly suitable for outdoor work
- Pinch guard prevents operators' fingers being pinched
- Chrome vanadium electric steel, forged, multi stage oil-hardened

## **KNIPEX** Quality – Made in Germany

Self-locking on pipes and nuts: no slipping on the workpiece; the complete actuating force can be used to turn the workpieces; not having to squeeze the pliers handles reduces the required effort