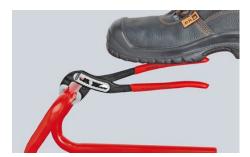

### **KNIPEX Alligator®**

Water Pump Pliers

**DIN ISO 8976** 

- Pliers with tether attachment point for mounting a fall protection system
- Self-locking on pipes and nuts: no slipping on the workpiece and low handforce required
- Gripping surfaces with special hardened teeth, teeth hardness approx.
  61 HRC: high wear resistance and stable gripping
- Box-joint design for high stability due to double guide
- Robust construction, insensitive to dirt; particularly suitable for outdoor work
- Pinch guard prevents operators' fingers being pinched
- Chrome vanadium electric steel, forged, multi stage oil-hardened

| General         |                                                                                       |
|-----------------|---------------------------------------------------------------------------------------|
| Article No.     | 88 02 300 T                                                                           |
| EAN             | 4003773080183                                                                         |
| Pliers          | black atramentized                                                                    |
| Head            | polished                                                                              |
| Handles         | with multi-component grips, with integrated tether attachment point for a tool tether |
| Weight          | 595 g                                                                                 |
| Dimensions      | 300 x 65 x 25 mm                                                                      |
| Standard        | DIN ISO 8976                                                                          |
| REACH compliant | does not contain SVHC                                                                 |
| RoHS compliant  | not applicable                                                                        |