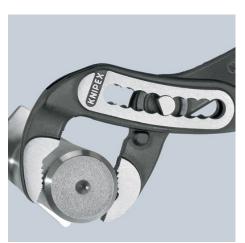

### **KNIPEX Alligator®**

Water Pump Pliers

**DIN ISO 8976** 

- Pliers with tether attachment point for mounting a fall protection system
- Self-locking on pipes and nuts: no slipping on the workpiece and low handforce required
- Gripping surfaces with special hardened teeth, teeth hardness approx.
  61 HRC: high wear resistance and stable gripping
- Box-joint design for high stability due to double guide
- Robust construction, insensitive to dirt; particularly suitable for outdoor work
- Pinch guard prevents operators' fingers being pinched
- Chrome vanadium electric steel, forged, multi stage oil-hardened

## **KNIPEX** Quality – Made in Germany

Self-locking on pipes and nuts: no slipping on the workpiece; the complete actuating force can be used to turn the workpieces; not having to squeeze the pliers handles reduces the required effort