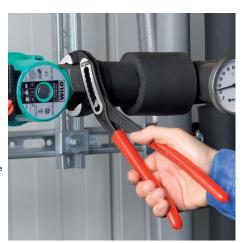

### **KNIPEX Alligator®**

Water Pump Pliers

**DIN ISO 8976** 

- Pliers with tether attachment point for mounting a fall protection system
- Self-locking on pipes and nuts: no slipping on the workpiece and low handforce required
- Gripping surfaces with special hardened teeth, teeth hardness approx.
  61 HRC: high wear resistance and stable gripping
- Box-joint design for high stability due to double guide
- Robust construction, insensitive to dirt; particularly suitable for outdoor work
- Pinch guard prevents operators' fingers being pinched
- Chrome vanadium electric steel, forged, multi stage oil-hardened

## **KNIPEX** Quality – Made in Germany

Self-locking on pipes and nuts: no slipping on the workpiece; the complete actuating force can be used to turn the workpieces; not having to squeeze the pliers handles reduces the required effort