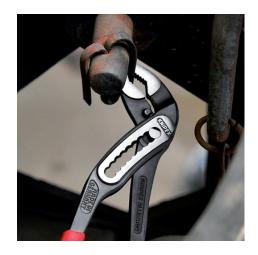

### **KNIPEX Alligator®**

Water Pump Pliers

**DIN ISO 8976** 

- Pliers with tether attachment point for mounting a fall protection system
- Self-locking on pipes and nuts: no slipping on the workpiece and low handforce required
- Gripping surfaces with special hardened teeth, teeth hardness approx.
  61 HRC: high wear resistance and stable gripping
- Box-joint design for high stability due to double guide
- Robust construction, insensitive to dirt; particularly suitable for outdoor work
- Pinch guard prevents operators' fingers being pinched
- Chrome vanadium electric steel, forged, multi stage oil-hardened

## **KNIPEX** Quality – Made in Germany

Self-locking on pipes and nuts: no slipping on the workpiece; the complete actuating force can be used to turn the workpieces; not having to squeeze the pliers handles reduces the required effort