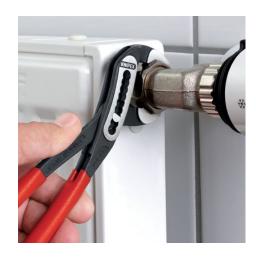

### **KNIPEX Alligator®**

Water Pump Pliers

**DIN ISO 8976** 

- Pliers with tether attachment point for mounting a fall protection system
- Self-locking on pipes and nuts: no slipping on the workpiece and low handforce required
- Gripping surfaces with special hardened teeth, teeth hardness approx.
  61 HRC: high wear resistance and stable gripping
- Box-joint design for high stability due to double guide
- Robust construction, insensitive to dirt; particularly suitable for outdoor work
- Pinch guard prevents operators' fingers being pinched
- Chrome vanadium electric steel, forged, multi stage oil-hardened

## **KNIPEX** Quality – Made in Germany

Self-locking on pipes and nuts: no slipping on the workpiece; the complete actuating force can be used to turn the workpieces; not having to squeeze the pliers handles reduces the required effort