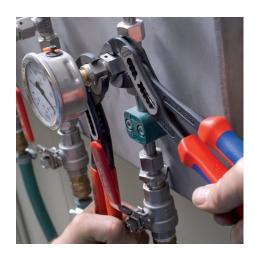

### **KNIPEX Alligator®**

Water Pump Pliers

**DIN ISO 8976** 

- Pliers with tether attachment point for mounting a fall protection system
- Self-locking on pipes and nuts: no slipping on the workpiece and low handforce required
- Gripping surfaces with special hardened teeth, teeth hardness approx.
  61 HRC: high wear resistance and stable gripping
- Box-joint design for high stability due to double guide
- Robust construction, insensitive to dirt; particularly suitable for outdoor work
- Pinch guard prevents operators' fingers being pinched
- Chrome vanadium electric steel, forged, multi stage oil-hardened

## **KNIPEX** Quality – Made in Germany

Self-locking on pipes and nuts: no slipping on the workpiece; the complete actuating force can be used to turn the workpieces; not having to squeeze the pliers handles reduces the required effort