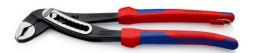

### **KNIPEX Alligator®**

Water Pump Pliers

**DIN ISO 8976** 

- Pliers with tether attachment point for mounting a fall protection system
- Self-locking on pipes and nuts: no slipping on the workpiece and low handforce required
- Gripping surfaces with special hardened teeth, teeth hardness approx.
  61 HRC: high wear resistance and stable gripping
- Box-joint design for high stability due to double guide
- Robust construction, insensitive to dirt; particularly suitable for outdoor work
- Pinch guard prevents operators' fingers being pinched
- Chrome vanadium electric steel, forged, multi stage oil-hardened

| General         |                                                                                       |
|-----------------|---------------------------------------------------------------------------------------|
| Article No.     | 88 02 300 T                                                                           |
| EAN             | 4003773080183                                                                         |
| Pliers          | black atramentized                                                                    |
| Head            | polished                                                                              |
| Handles         | with multi-component grips, with integrated tether attachment point for a tool tether |
| Weight          | 595 g                                                                                 |
| Dimensions      | 300 x 65 x 25 mm                                                                      |
| Standard        | DIN ISO 8976                                                                          |
| REACH compliant | does not contain SVHC                                                                 |
| RoHS compliant  | not applicable                                                                        |

| Technical details                     |              |
|---------------------------------------|--------------|
| Adjustment positions                  | 9            |
| Capacity for pipes, inches (diameter) | Ø 2 3/4 Inch |
| Capacities for nuts                   | 60 mm        |
| Capacities for pipes (diameter)       | Ø 70 mm      |
| Drop Protection System                | yes          |