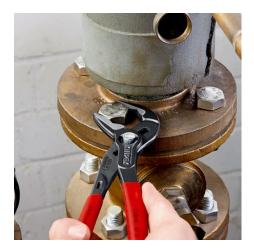

### KNIPEX Cobra® ES

Water Pump Pliers extra-slim

DIN ISO 8976

- Ideal for service, maintenance and equipment repair, in automotive and general industry
- Long, narrow jaws
- Particularly good access to the workpiece due to very slim construction of head and joint area
- Firm grip also on flat material due to three-point restPush the button for adjustment on the workpiece
- Push the build for adjustment on the workpiece
  Fine adjustment for optimum adaptation to different sizes of workpieces and a comfortable handle width
- Self-locking on pipes and nuts: no slipping on the workpiece and low handforce required
- Box-joint design for high stability due to double guide
- Reliable catching of the hinge bolt: no unintentional shifting
- Favourable lever action: optimum transmission of force
- Pinch guard prevents operators' fingers being pinched
- Chrome vanadium electric steel, forged, multi stage oil-hardened

## **KNIPEX** Quality – Made in Germany

Optimum access to the workpiece. Ideal for service, maintenance and equipment repair, in automotive and general Very slim design in the complete head and joint area (compared to conventional water pump pliers) industry