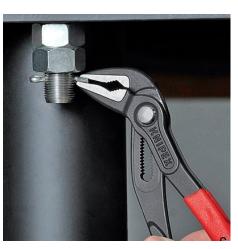

### KNIPEX Cobra® ES

Water Pump Pliers extra-slim

DIN ISO 8976

- Ideal for service, maintenance and equipment repair, in automotive and general industry
- Long, narrow jaws
- Particularly good access to the workpiece due to very slim construction of head and joint area
- Firm grip also on flat material due to three-point restPush the button for adjustment on the workpiece
- Push the build for adjustment on the workpiece
  Fine adjustment for optimum adaptation to different sizes of workpieces and a comfortable handle width
- Self-locking on pipes and nuts: no slipping on the workpiece and low handforce required
- Box-joint design for high stability due to double guide
- Reliable catching of the hinge bolt: no unintentional shifting
- Favourable lever action: optimum transmission of force
- Pinch guard prevents operators' fingers being pinched
- Chrome vanadium electric steel, forged, multi stage oil-hardened

## **KNIPEX** Quality – Made in Germany

Optimum access to the workpiece. Ideal for service, maintenance and equipment repair, in automotive and general Very slim design in the complete head and joint area (compared to conventional water pump pliers) industry