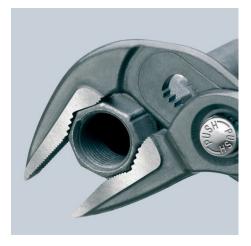

### KNIPEX Cobra® ES

Water Pump Pliers extra-slim

DIN ISO 8976

- Ideal for service, maintenance and equipment repair, in automotive and general industry
- Long, narrow jaws
- Particularly good access to the workpiece due to very slim construction of head and joint area
- Firm grip also on flat material due to three-point restPush the button for adjustment on the workpiece
- Push the build for adjustment on the workpiece
  Fine adjustment for optimum adaptation to different sizes of workpieces and a comfortable handle width
- Self-locking on pipes and nuts: no slipping on the workpiece and low handforce required
- Box-joint design for high stability due to double guide
- Reliable catching of the hinge bolt: no unintentional shifting
- Favourable lever action: optimum transmission of force
- Pinch guard prevents operators' fingers being pinched
- Chrome vanadium electric steel, forged, multi stage oil-hardened

#### You Tube

| General                         |                               |
|---------------------------------|-------------------------------|
| Article No.                     | 87 51 250                     |
| EAN                             | 4003773061267                 |
| Pliers                          | grey atramentized             |
| Head                            | polished                      |
| Handles                         | with non-slip plastic coating |
| Weight                          | 328 g                         |
| Dimensions                      | 250 x 43 x 16 mm              |
| Standard                        | DIN ISO 8976                  |
| REACH compliant                 | does not contain SVHC         |
| RoHS compliant                  | not applicable                |
| Technical details               |                               |
| Adjustment positions            | 19                            |
| Capacities for nuts             | Ø 1 1/4                       |
| Capacities for nuts             | 34 mm                         |
| Capacities for pipes (diameter) | Ø 32 mm                       |
| max. parallel opening width     | 37 mm                         |
| max. gripping depth             | 42 mm                         |