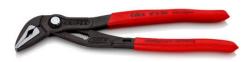

### KNIPEX Cobra® ES

Water Pump Pliers extra-slim

DIN ISO 8976

- Ideal for service, maintenance and equipment repair, in automotive and general industry
- Long, narrow jaws
- Particularly good access to the workpiece due to very slim construction of head and joint area
- Firm grip also on flat material due to three-point restPush the button for adjustment on the workpiece
- Push the build for adjustment on the workpiece
  Fine adjustment for optimum adaptation to different sizes of workpieces and a comfortable handle width
- Self-locking on pipes and nuts: no slipping on the workpiece and low handforce required
- Box-joint design for high stability due to double guide
- Reliable catching of the hinge bolt: no unintentional shifting
- Favourable lever action: optimum transmission of force
- Pinch guard prevents operators' fingers being pinched
- Chrome vanadium electric steel, forged, multi stage oil-hardened

#### You Tube

| General                         |                               |
|---------------------------------|-------------------------------|
| Article No.                     | 87 51 250                     |
| EAN                             | 4003773061267                 |
| Pliers                          | grey atramentized             |
| Head                            | polished                      |
| Handles                         | with non-slip plastic coating |
| Weight                          | 328 g                         |
| Dimensions                      | 250 x 43 x 16 mm              |
| Standard                        | DIN ISO 8976                  |
| REACH compliant                 | does not contain SVHC         |
| RoHS compliant                  | not applicable                |
| Technical details               |                               |
| Adjustment positions            | 19                            |
| Capacities for nuts             | Ø 1 1/4                       |
| Capacities for nuts             | 34 mm                         |
| Capacities for pipes (diameter) | Ø 32 mm                       |
| max. parallel opening width     | 37 mm                         |
| max. gripping depth             | 42 mm                         |