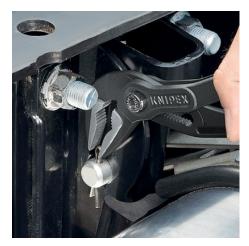

### KNIPEX Cobra® ES

Water Pump Pliers extra-slim

DIN ISO 8976

- Ideal for service, maintenance and equipment repair, in automotive and general industry
- Long, narrow jaws
- Particularly good access to the workpiece due to very slim construction of head and joint area
- Firm grip also on flat material due to three-point restPush the button for adjustment on the workpiece
- Push the build for adjustment on the workpiece
  Fine adjustment for optimum adaptation to different sizes of workpieces and a comfortable handle width
- Self-locking on pipes and nuts: no slipping on the workpiece and low handforce required
- Box-joint design for high stability due to double guide
- Reliable catching of the hinge bolt: no unintentional shifting
- Favourable lever action: optimum transmission of force
- Pinch guard prevents operators' fingers being pinched
- Chrome vanadium electric steel, forged, multi stage oil-hardened

## **KNIPEX** Quality – Made in Germany

Optimum access to the workpiece. Ideal for service, maintenance and equipment repair, in automotive and general Very slim design in the complete head and joint area (compared to conventional water pump pliers) industry