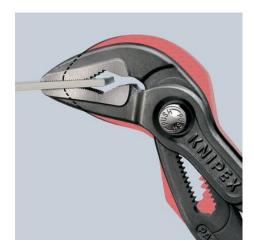

## **KNIPEX** Quality – Made in Germany

Optimum access to the workpiece. Ideal for service, maintenance and equipment repair, in automotive and general Very slim design in the complete head and joint area (compared to conventional water pump pliers) industry