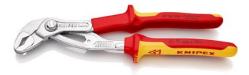

### **KNIPEX Cobra® VDE**

High-Tech Water Pump Pliers, insulated

DIN ISO 8976 IEC 60900 DIN EN 60900

- Fine adjustment: allows optimum adjustment to differently sized workpieces and comfortable handle position
- Good access to the workpiece due to slim size of head and joint area
  Solf lacking on piece and pute no climping on the workpiece and law
- Self-locking on pipes and nuts: no slipping on the workpiece and low handforce required
- Gripping surfaces with special hardened teeth, teeth hardness approx. 61 HRC: high wear resistance and stable gripping
- Box-joint design for high stability due to double guide
- Pinch guard prevents operators' fingers being pinched
- Chrome vanadium electric steel, forged, multi stage oil-hardened