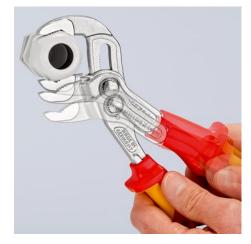

### **KNIPEX Cobra® VDE**

High-Tech Water Pump Pliers, insulated

DIN ISO 8976 IEC 60900 DIN EN 60900

- Fine adjustment: allows optimum adjustment to differently sized workpieces and comfortable handle position
- Good access to the workpiece due to slim size of head and joint area
  Solf lacking on piece and pute no climping on the workpiece and law
- Self-locking on pipes and nuts: no slipping on the workpiece and low handforce required
- Gripping surfaces with special hardened teeth, teeth hardness approx. 61 HRC: high wear resistance and stable gripping
- Box-joint design for high stability due to double guide
- Pinch guard prevents operators' fingers being pinched
- Chrome vanadium electric steel, forged, multi stage oil-hardened

### General

| General                               |                                                  |
|---------------------------------------|--------------------------------------------------|
| Article No.                           | 87 26 250                                        |
| EAN                                   | 4003773071495                                    |
| Pliers                                | chrome-plated                                    |
| Head                                  | chrome-plated                                    |
| Handles                               | insulated with multi-component grips, VDE-tested |
| Weight                                | 340 g                                            |
| Dimensions                            | 250 x 59 x 20 mm                                 |
| Standard                              | DIN ISO 8976 DIN EN 60900 IEC 60900              |
| REACH compliant                       | does not contain SVHC                            |
| RoHS compliant                        | not applicable                                   |
| Technical details                     |                                                  |
| Adjustment positions                  | 24                                               |
| Capacities for pipes (diameter)       | Ø 2 Inch                                         |
| Capacities for nuts                   | 46 mm                                            |
| Capacity for pipes, inches (diameter) | Ø 50 mm                                          |
| VDE tested                            | yes                                              |