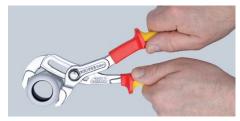

# KNIPEX Quality – Made in Germany

Just push the pliers handle to adjust!

Quick setting without using a push-button