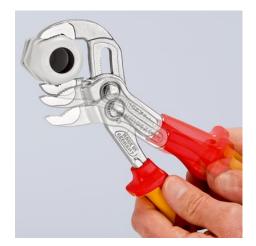

### **KNIPEX Cobra® VDE**

High-Tech Water Pump Pliers, insulated

DIN ISO 8976 IEC 60900 DIN EN 60900

- Fine adjustment: allows optimum adjustment to differently sized workpieces and comfortable handle position
- Good access to the workpiece due to slim size of head and joint area
  Solf lacking on piece and pute no climping on the workpiece and law
- Self-locking on pipes and nuts: no slipping on the workpiece and low handforce required
- Gripping surfaces with special hardened teeth, teeth hardness approx. 61 HRC: high wear resistance and stable gripping
- Box-joint design for high stability due to double guide
- Pinch guard prevents operators' fingers being pinched
- Chrome vanadium electric steel, forged, multi stage oil-hardened

### General

| General                               |                                                  |
|---------------------------------------|--------------------------------------------------|
| Article No.                           | 87 26 250                                        |
| EAN                                   | 4003773071495                                    |
| Pliers                                | chrome-plated                                    |
| Head                                  | chrome-plated                                    |
| Handles                               | insulated with multi-component grips, VDE-tested |
| Weight                                | 340 g                                            |
| Dimensions                            | 250 x 59 x 20 mm                                 |
| Standard                              | DIN ISO 8976 DIN EN 60900 IEC 60900              |
| REACH compliant                       | does not contain SVHC                            |
| RoHS compliant                        | not applicable                                   |
| Technical details                     |                                                  |
| Adjustment positions                  | 24                                               |
| Capacities for pipes (diameter)       | Ø 2 Inch                                         |
| Capacities for nuts                   | 46 mm                                            |
| Capacity for pipes, inches (diameter) | Ø 50 mm                                          |
| VDE tested                            | yes                                              |