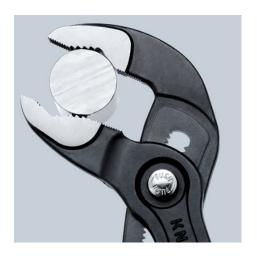

## **KNIPEX Cobra®**

High-Tech Water Pump Pliers

**DIN ISO 8976** 

- With slim multi-component grips without collar for better handling and easier transport
- Push the button for adjustment on the workpiece
- Fine adjustment for optimum adaptation to different sizes of workpieces and a comfortable handle width
- Self-locking on pipes and nuts: no slipping on the workpiece and low handforce required
- Gripping surfaces with special hardened teeth, teeth hardness approx.
  61 HRC: high wear resistance and stable gripping
- Box-joint design for high stability due to double guide
- · Reliable catching of the hinge bolt: no unintentional shifting
- Pinch guard prevents operators' fingers being pinched
  Chrome vanadium electric steel, forged, multi stage oil-hardened

| Technical details               |         |
|---------------------------------|---------|
| Adjustment positions            | 25      |
| Kapazität für Rohre (Zoll)      | Ø 2     |
| Capacities for nuts             | 46 mm   |
| Capacities for pipes (diameter) | Ø 50 mm |