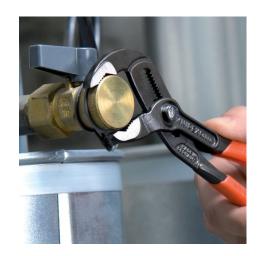

## **KNIPEX Cobra®**

High-Tech Water Pump Pliers

**DIN ISO 8976** 

- With slim multi-component grips without collar for better handling and easier transport
- Push the button for adjustment on the workpiece
- Fine adjustment for optimum adaptation to different sizes of workpieces and a comfortable handle width
- Self-locking on pipes and nuts: no slipping on the workpiece and low handforce required
- Gripping surfaces with special hardened teeth, teeth hardness approx.
  61 HRC: high wear resistance and stable gripping
- Box-joint design for high stability due to double guide
- · Reliable catching of the hinge bolt: no unintentional shifting
- Pinch guard prevents operators' fingers being pinched
  Chrome vanadium electric steel, forged, multi stage oil-hardened

| Technical details               |         |
|---------------------------------|---------|
| Adjustment positions            | 25      |
| Kapazität für Rohre (Zoll)      | Ø 2     |
| Capacities for nuts             | 46 mm   |
| Capacities for pipes (diameter) | Ø 50 mm |