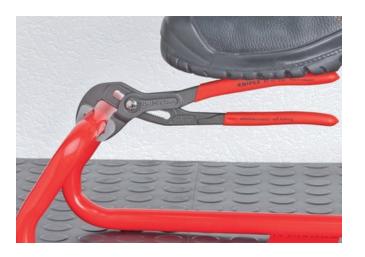

## **KNIPEX Cobra®**

High-Tech Water Pump Pliers

**DIN ISO 8976** 

- With slim multi-component grips without collar for better handling and easier transport
- Push the button for adjustment on the workpiece
- Fine adjustment for optimum adaptation to different sizes of workpieces and a comfortable handle width
- Self-locking on pipes and nuts: no slipping on the workpiece and low handforce required
- Gripping surfaces with special hardened teeth, teeth hardness approx.
  61 HRC: high wear resistance and stable gripping
- Box-joint design for high stability due to double guide
- · Reliable catching of the hinge bolt: no unintentional shifting
- Pinch guard prevents operators' fingers being pinched
  Chrome vanadium electric steel, forged, multi stage oil-hardened