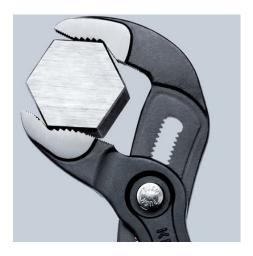

## **KNIPEX Cobra®**

High-Tech Water Pump Pliers

**DIN ISO 8976** 

- With slim multi-component grips without collar for better handling and easier transport
- Push the button for adjustment on the workpiece
- Fine adjustment for optimum adaptation to different sizes of workpieces and a comfortable handle width
- Self-locking on pipes and nuts: no slipping on the workpiece and low handforce required
- Gripping surfaces with special hardened teeth, teeth hardness approx.
  61 HRC: high wear resistance and stable gripping
- Box-joint design for high stability due to double guide
- · Reliable catching of the hinge bolt: no unintentional shifting
- Pinch guard prevents operators' fingers being pinched
  Chrome vanadium electric steel, forged, multi stage oil-hardened

| Technical details               |         |
|---------------------------------|---------|
| Adjustment positions            | 25      |
| Kapazität für Rohre (Zoll)      | Ø 2     |
| Capacities for nuts             | 46 mm   |
| Capacities for pipes (diameter) | Ø 50 mm |