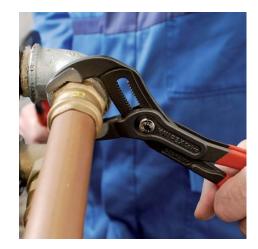

## **KNIPEX Cobra®**

High-Tech Water Pump Pliers

**DIN ISO 8976** 

- With slim multi-component grips without collar for better handling and easier transport
- Push the button for adjustment on the workpiece
- Fine adjustment for optimum adaptation to different sizes of workpieces and a comfortable handle width
- Self-locking on pipes and nuts: no slipping on the workpiece and low handforce required
- Gripping surfaces with special hardened teeth, teeth hardness approx.
  61 HRC: high wear resistance and stable gripping
- Box-joint design for high stability due to double guide
- · Reliable catching of the hinge bolt: no unintentional shifting
- Pinch guard prevents operators' fingers being pinched
  Chrome vanadium electric steel, forged, multi stage oil-hardened

| Technical details               |         |
|---------------------------------|---------|
| Adjustment positions            | 25      |
| Kapazität für Rohre (Zoll)      | Ø 2     |
| Capacities for nuts             | 46 mm   |
| Capacities for pipes (diameter) | Ø 50 mm |