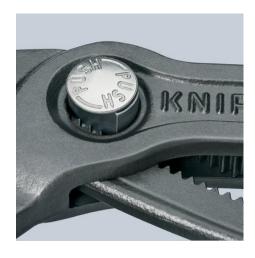

## **KNIPEX Cobra®**

High-Tech Water Pump Pliers

**DIN ISO 8976** 

- With slim multi-component grips without collar for better handling and easier transport
- Push the button for adjustment on the workpiece
- Fine adjustment for optimum adaptation to different sizes of workpieces and a comfortable handle width
- Self-locking on pipes and nuts: no slipping on the workpiece and low handforce required
- Gripping surfaces with special hardened teeth, teeth hardness approx.
  61 HRC: high wear resistance and stable gripping
- Box-joint design for high stability due to double guide
- · Reliable catching of the hinge bolt: no unintentional shifting
- Pinch guard prevents operators' fingers being pinched
  Chrome vanadium electric steel, forged, multi stage oil-hardened