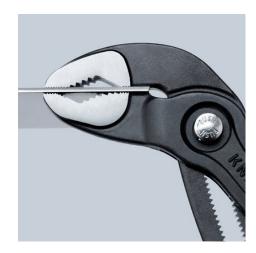

## **KNIPEX Cobra®**

High-Tech Water Pump Pliers

**DIN ISO 8976** 

- With slim multi-component grips without collar for better handling and easier transport
- Push the button for adjustment on the workpiece
- Fine adjustment for optimum adaptation to different sizes of workpieces and a comfortable handle width
- Self-locking on pipes and nuts: no slipping on the workpiece and low handforce required
- Gripping surfaces with special hardened teeth, teeth hardness approx.
  61 HRC: high wear resistance and stable gripping
- Box-joint design for high stability due to double guide
- · Reliable catching of the hinge bolt: no unintentional shifting
- Pinch guard prevents operators' fingers being pinched
  Chrome vanadium electric steel, forged, multi stage oil-hardened