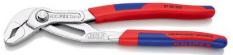

## **KNIPEX Cobra®**

High-Tech Water Pump Pliers

**DIN ISO 8976** 

- With slim multi-component grips without collar for better handling and easier transport
- Push the button for adjustment on the workpiece
- Fine adjustment for optimum adaptation to different sizes of workpieces and a comfortable handle width
- Self-locking on pipes and nuts: no slipping on the workpiece and low handforce required
- Gripping surfaces with special hardened teeth, teeth hardness approx.
  61 HRC: high wear resistance and stable gripping
- Box-joint design for high stability due to double guide
- · Reliable catching of the hinge bolt: no unintentional shifting
- Pinch guard prevents operators' fingers being pinched
  Chrome vanadium electric steel, forged, multi stage oil-hardened

| General         |                                 |
|-----------------|---------------------------------|
| Article No.     | 87 05 250                       |
| EAN             | 4003773005681                   |
| Pliers          | chrome-plated                   |
| Head            | chrome-plated                   |
| Handles         | with slim multi-component grips |
| Weight          | 366 g                           |
| Dimensions      | 250 x 50 x 18 mm                |
| Standard        | DIN ISO 8976                    |
| REACH compliant | does not contain SVHC           |
| RoHS compliant  | not applicable                  |