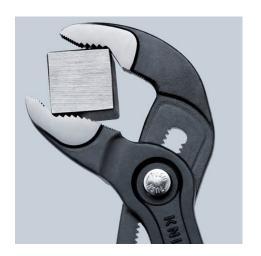

## **KNIPEX Cobra®**

High-Tech Water Pump Pliers

**DIN ISO 8976** 

- With slim multi-component grips without collar for better handling and easier transport
- Push the button for adjustment on the workpiece
- Fine adjustment for optimum adaptation to different sizes of workpieces and a comfortable handle width
- Self-locking on pipes and nuts: no slipping on the workpiece and low handforce required
- Gripping surfaces with special hardened teeth, teeth hardness approx.
  61 HRC: high wear resistance and stable gripping
- Box-joint design for high stability due to double guide
- · Reliable catching of the hinge bolt: no unintentional shifting
- Pinch guard prevents operators' fingers being pinched
  Chrome vanadium electric steel, forged, multi stage oil-hardened

| Technical details               |         |
|---------------------------------|---------|
| Adjustment positions            | 25      |
| Kapazität für Rohre (Zoll)      | Ø 2     |
| Capacities for nuts             | 46 mm   |
| Capacities for pipes (diameter) | Ø 50 mm |