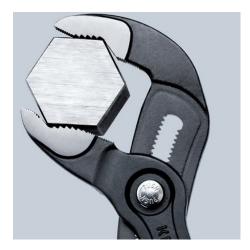

## **KNIPEX Cobra®**

High-Tech Water Pump Pliers

- Pliers with tether attachment point for mounting a fall protection system
- Push the button for adjustment on the workpiece
- Fine adjustment for optimum adaptation to different sizes of workpieces and a comfortable handle width
- Self-locking on pipes and nuts: no slipping on the workpiece and low handforce required
- Gripping surfaces with special hardened teeth, teeth hardness approx. 61 HRC: high wear resistance and stable gripping
- Box-joint design for high stability due to double guide
- Reliable catching of the hinge bolt: no unintentional shifting
- Pinch guard prevents operators' fingers being pinched
- Chrome vanadium electric steel, forged, multi stage oil-hardened

You Tube

| General                         |                                                                                       |
|---------------------------------|---------------------------------------------------------------------------------------|
| Article No.                     | 87 02 300 T                                                                           |
| EAN                             | 4003773080169                                                                         |
| Pliers                          | grey atramentized                                                                     |
| Head                            | polished                                                                              |
| Handles                         | with multi-component grips, with integrated tether attachment point for a tool tether |
| Weight                          | 600 g                                                                                 |
| Dimensions                      | 300 x 64 x 25 mm                                                                      |
| Standard                        | DIN ISO 8976                                                                          |
| REACH compliant                 | does not contain SVHC                                                                 |
| RoHS compliant                  | not applicable                                                                        |
| Technical details               |                                                                                       |
| Adjustment positions            | 30                                                                                    |
| Kapazität für Rohre (Zoll)      | Ø 2 3/4                                                                               |
| Capacities for nuts             | 60 mm                                                                                 |
| Capacities for pipes (diameter) | Ø 70 mm                                                                               |
| Drop Protection System          | yes                                                                                   |
|                                 |                                                                                       |