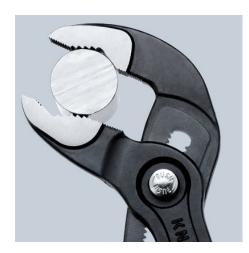

## **KNIPEX Cobra®**

High-Tech Water Pump Pliers

- Pliers with tether attachment point for mounting a fall protection system
- Push the button for adjustment on the workpiece
- Fine adjustment for optimum adaptation to different sizes of workpieces and a comfortable handle width
- Self-locking on pipes and nuts: no slipping on the workpiece and low handforce required
- Gripping surfaces with special hardened teeth, teeth hardness approx. 61 HRC: high wear resistance and stable gripping
- Box-joint design for high stability due to double guide
- Reliable catching of the hinge bolt: no unintentional shifting
- Pinch guard prevents operators' fingers being pinched
- Chrome vanadium electric steel, forged, multi stage oil-hardened

You Tube

| General                         |                                                                                       |
|---------------------------------|---------------------------------------------------------------------------------------|
| Article No.                     | 87 02 300 T                                                                           |
| EAN                             | 4003773080169                                                                         |
| Pliers                          | grey atramentized                                                                     |
| Head                            | polished                                                                              |
| Handles                         | with multi-component grips, with integrated tether attachment point for a tool tether |
| Weight                          | 600 g                                                                                 |
| Dimensions                      | 300 x 64 x 25 mm                                                                      |
| Standard                        | DIN ISO 8976                                                                          |
| REACH compliant                 | does not contain SVHC                                                                 |
| RoHS compliant                  | not applicable                                                                        |
| Technical details               |                                                                                       |
| Adjustment positions            | 30                                                                                    |
| Kapazität für Rohre (Zoll)      | Ø 2 3/4                                                                               |
| Capacities for nuts             | 60 mm                                                                                 |
| Capacities for pipes (diameter) | Ø 70 mm                                                                               |
| Drop Protection System          | yes                                                                                   |
|                                 |                                                                                       |