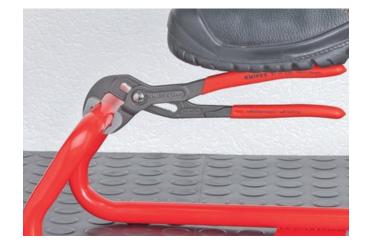

## **KNIPEX Cobra®**

High-Tech Water Pump Pliers

- Pliers with tether attachment point for mounting a fall protection system
- Push the button for adjustment on the workpiece
- Fine adjustment for optimum adaptation to different sizes of workpieces and a comfortable handle width
- Self-locking on pipes and nuts: no slipping on the workpiece and low handforce required
- Gripping surfaces with special hardened teeth, teeth hardness approx. 61 HRC: high wear resistance and stable gripping
- Box-joint design for high stability due to double guide
- Reliable catching of the hinge bolt: no unintentional shifting
- Pinch guard prevents operators' fingers being pinched
- Chrome vanadium electric steel, forged, multi stage oil-hardened