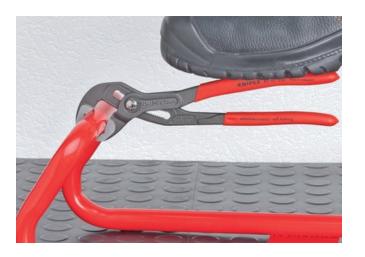

## **KNIPEX Cobra®**

High-Tech Water Pump Pliers

**DIN ISO 8976** 

- With slim multi-component grips without collar for better handling and easier transport
- Push the button for adjustment on the workpiece
- Fine adjustment for optimum adaptation to different sizes of workpieces and a comfortable handle width
- Self-locking on pipes and nuts: no slipping on the workpiece and low handforce required
- Gripping surfaces with special hardened teeth, teeth hardness approx.
  61 HRC: high wear resistance and stable gripping
- Box-joint design for high stability due to double guide
- · Reliable catching of the hinge bolt: no unintentional shifting
- Pinch guard prevents operators' fingers being pinched
- Chrome vanadium electric steel, forged, multi stage oil-hardened