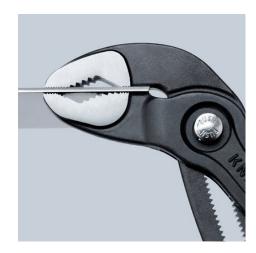

## **KNIPEX Cobra®**

High-Tech Water Pump Pliers

**DIN ISO 8976** 

- With slim multi-component grips without collar for better handling and easier transport
- Push the button for adjustment on the workpiece
- Fine adjustment for optimum adaptation to different sizes of workpieces and a comfortable handle width
- Self-locking on pipes and nuts: no slipping on the workpiece and low handforce required
- Gripping surfaces with special hardened teeth, teeth hardness approx.
  61 HRC: high wear resistance and stable gripping
- Box-joint design for high stability due to double guide
- · Reliable catching of the hinge bolt: no unintentional shifting
- Pinch guard prevents operators' fingers being pinched
- Chrome vanadium electric steel, forged, multi stage oil-hardened

| Technical details               |          |
|---------------------------------|----------|
| Adjustment positions            | 25       |
| Kapazität für Rohre (Zoll)      | Ø 2 Inch |
| Capacities for nuts             | 46 mm    |
| Capacities for pipes (diameter) | Ø 50 mm  |