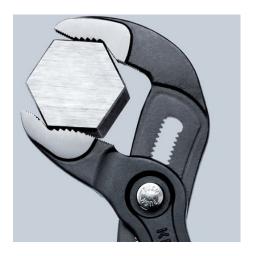

## **KNIPEX Cobra®**

High-Tech Water Pump Pliers

**DIN ISO 8976** 

- With slim multi-component grips without collar for better handling and easier transport
- Push the button for adjustment on the workpiece
- Fine adjustment for optimum adaptation to different sizes of workpieces and a comfortable handle width
- Self-locking on pipes and nuts: no slipping on the workpiece and low handforce required
- Gripping surfaces with special hardened teeth, teeth hardness approx.
  61 HRC: high wear resistance and stable gripping
- Box-joint design for high stability due to double guide
- · Reliable catching of the hinge bolt: no unintentional shifting
- Pinch guard prevents operators' fingers being pinched
- Chrome vanadium electric steel, forged, multi stage oil-hardened

| Technical details               |          |
|---------------------------------|----------|
| Adjustment positions            | 25       |
| Kapazität für Rohre (Zoll)      | Ø 2 Inch |
| Capacities for nuts             | 46 mm    |
| Capacities for pipes (diameter) | Ø 50 mm  |