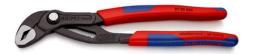

## **KNIPEX Cobra®**

High-Tech Water Pump Pliers

**DIN ISO 8976** 

- With slim multi-component grips without collar for better handling and easier transport
- Push the button for adjustment on the workpiece
- Fine adjustment for optimum adaptation to different sizes of workpieces and a comfortable handle width
- Self-locking on pipes and nuts: no slipping on the workpiece and low handforce required
- Gripping surfaces with special hardened teeth, teeth hardness approx.
  61 HRC: high wear resistance and stable gripping
- Box-joint design for high stability due to double guide
- · Reliable catching of the hinge bolt: no unintentional shifting
- Pinch guard prevents operators' fingers being pinched
- Chrome vanadium electric steel, forged, multi stage oil-hardened

| General         |                                 |
|-----------------|---------------------------------|
| Article No.     | 87 02 250                       |
| EAN             | 4003773040316                   |
| Pliers          | grey atramentized               |
| Head            | polished                        |
| Handles         | with slim multi-component grips |
| Weight          | 366 g                           |
| Dimensions      | 250 x 50 x 18 mm                |
| Standard        | DIN ISO 8976                    |
| REACH compliant | does not contain SVHC           |
| RoHS compliant  | not applicable                  |

| Technical details               |          |
|---------------------------------|----------|
| Adjustment positions            | 25       |
| Kapazität für Rohre (Zoll)      | Ø 2 Inch |
| Capacities for nuts             | 46 mm    |
| Capacities for pipes (diameter) | Ø 50 mm  |