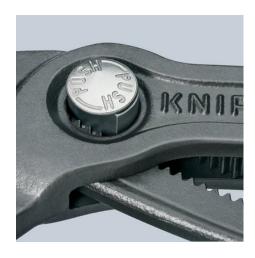

## **KNIPEX Cobra®**

High-Tech Water Pump Pliers

**DIN ISO 8976** 

- With slim multi-component grips without collar for better handling and easier transport
- Push the button for adjustment on the workpiece
- Fine adjustment for optimum adaptation to different sizes of workpieces and a comfortable handle width
- Self-locking on pipes and nuts: no slipping on the workpiece and low handforce required
- Gripping surfaces with special hardened teeth, teeth hardness approx.
  61 HRC: high wear resistance and stable gripping
- Box-joint design for high stability due to double guide
- · Reliable catching of the hinge bolt: no unintentional shifting
- Pinch guard prevents operators' fingers being pinched
- Chrome vanadium electric steel, forged, multi stage oil-hardened