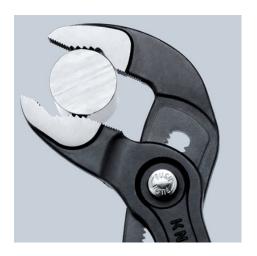

## **KNIPEX Cobra®**

High-Tech Water Pump Pliers

**DIN ISO 8976** 

- With slim multi-component grips without collar for better handling and easier transport
- Push the button for adjustment on the workpiece
- Fine adjustment for optimum adaptation to different sizes of workpieces and a comfortable handle width
- Self-locking on pipes and nuts: no slipping on the workpiece and low handforce required
- Gripping surfaces with special hardened teeth, teeth hardness approx.
  61 HRC: high wear resistance and stable gripping
- Box-joint design for high stability due to double guide
- · Reliable catching of the hinge bolt: no unintentional shifting
- Pinch guard prevents operators' fingers being pinched
- Chrome vanadium electric steel, forged, multi stage oil-hardened

| Technical details               |          |
|---------------------------------|----------|
| Adjustment positions            | 25       |
| Kapazität für Rohre (Zoll)      | Ø 2 Inch |
| Capacities for nuts             | 46 mm    |
| Capacities for pipes (diameter) | Ø 50 mm  |