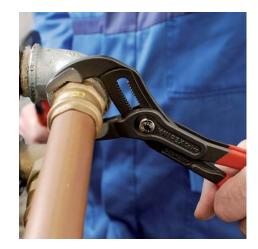

## **KNIPEX Cobra®**

High-Tech Water Pump Pliers

**DIN ISO 8976** 

- With slim multi-component grips without collar for better handling and easier transport
- Push the button for adjustment on the workpiece
- Fine adjustment for optimum adaptation to different sizes of workpieces and a comfortable handle width
- Self-locking on pipes and nuts: no slipping on the workpiece and low handforce required
- Gripping surfaces with special hardened teeth, teeth hardness approx.
  61 HRC: high wear resistance and stable gripping
- Box-joint design for high stability due to double guide
- · Reliable catching of the hinge bolt: no unintentional shifting
- Pinch guard prevents operators' fingers being pinched
- Chrome vanadium electric steel, forged, multi stage oil-hardened

| Technical details               |          |
|---------------------------------|----------|
| Adjustment positions            | 25       |
| Kapazität für Rohre (Zoll)      | Ø 2 Inch |
| Capacities for nuts             | 46 mm    |
| Capacities for pipes (diameter) | Ø 50 mm  |