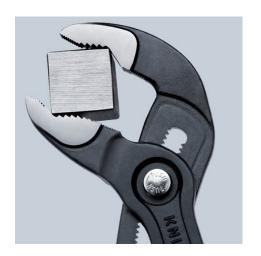

## **KNIPEX Cobra®**

High-Tech Water Pump Pliers

**DIN ISO 8976** 

- With slim multi-component grips without collar for better handling and easier transport
- Push the button for adjustment on the workpiece
- Fine adjustment for optimum adaptation to different sizes of workpieces and a comfortable handle width
- Self-locking on pipes and nuts: no slipping on the workpiece and low handforce required
- Gripping surfaces with special hardened teeth, teeth hardness approx.
  61 HRC: high wear resistance and stable gripping
- Box-joint design for high stability due to double guide
- · Reliable catching of the hinge bolt: no unintentional shifting
- Pinch guard prevents operators' fingers being pinched
- Chrome vanadium electric steel, forged, multi stage oil-hardened

| Technical details               |          |
|---------------------------------|----------|
| Adjustment positions            | 25       |
| Kapazität für Rohre (Zoll)      | Ø 2 Inch |
| Capacities for nuts             | 46 mm    |
| Capacities for pipes (diameter) | Ø 50 mm  |