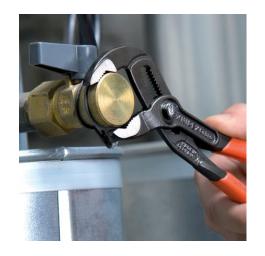

## **KNIPEX Cobra®**

High-Tech Water Pump Pliers

**DIN ISO 8976** 

- With slim multi-component grips without collar for better handling and easier transport
- Push the button for adjustment on the workpiece
- Fine adjustment for optimum adaptation to different sizes of workpieces and a comfortable handle width
- Self-locking on pipes and nuts: no slipping on the workpiece and low handforce required
- Gripping surfaces with special hardened teeth, teeth hardness approx.
  61 HRC: high wear resistance and stable gripping
- Box-joint design for high stability due to double guide
- · Reliable catching of the hinge bolt: no unintentional shifting
- Pinch guard prevents operators' fingers being pinched
- Chrome vanadium electric steel, forged, multi stage oil-hardened