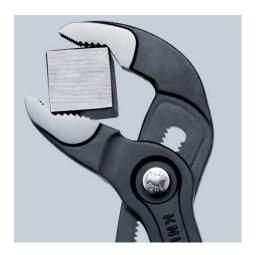

#### **KNIPEX Cobra®**

High-Tech Water Pump Pliers

**DIN ISO 8976** 

- Pliers with tether attachment point for mounting a fall protection system
- Push the button for adjustment on the workpiece
- Fine adjustment for optimum adaptation to different sizes of workpieces and a comfortable handle width
- Self-locking on pipes and nuts: no slipping on the workpiece and low handforce required
- Gripping surfaces with special hardened teeth, teeth hardness approx.
  61 HRC: high wear resistance and stable gripping
- Box-joint design for high stability due to double guide
- · Reliable catching of the hinge bolt: no unintentional shifting
- Pinch guard prevents operators' fingers being pinched
- Chrome vanadium electric steel, forged, multi stage oil-hardened

| Technical details               |          |
|---------------------------------|----------|
| Adjustment positions            | 25       |
| Kapazität für Rohre (Zoll)      | Ø 2 Inch |
| Capacities for nuts             | 46 mm    |
| Capacities for pipes (diameter) | Ø 50 mm  |
| Drop Protection System          | yes      |