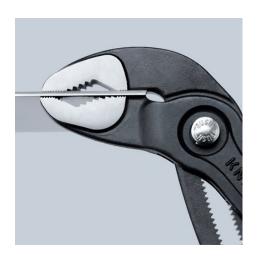

#### **KNIPEX Cobra®**

High-Tech Water Pump Pliers

**DIN ISO 8976** 

- Pliers with tether attachment point for mounting a fall protection system
- Push the button for adjustment on the workpiece
- Fine adjustment for optimum adaptation to different sizes of workpieces and a comfortable handle width
- Self-locking on pipes and nuts: no slipping on the workpiece and low handforce required
- Gripping surfaces with special hardened teeth, teeth hardness approx.
  61 HRC: high wear resistance and stable gripping
- Box-joint design for high stability due to double guide
- · Reliable catching of the hinge bolt: no unintentional shifting
- Pinch guard prevents operators' fingers being pinched
- Chrome vanadium electric steel, forged, multi stage oil-hardened

| Technical details               |          |
|---------------------------------|----------|
| Adjustment positions            | 25       |
| Kapazität für Rohre (Zoll)      | Ø 2 Inch |
| Capacities for nuts             | 46 mm    |
| Capacities for pipes (diameter) | Ø 50 mm  |
| Drop Protection System          | yes      |