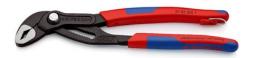

#### **KNIPEX Cobra®**

High-Tech Water Pump Pliers

**DIN ISO 8976** 

- Pliers with tether attachment point for mounting a fall protection system
- Push the button for adjustment on the workpiece
- Fine adjustment for optimum adaptation to different sizes of workpieces and a comfortable handle width
- Self-locking on pipes and nuts: no slipping on the workpiece and low handforce required
- Gripping surfaces with special hardened teeth, teeth hardness approx.
  61 HRC: high wear resistance and stable gripping
- Box-joint design for high stability due to double guide
- · Reliable catching of the hinge bolt: no unintentional shifting
- Pinch guard prevents operators' fingers being pinched
- Chrome vanadium electric steel, forged, multi stage oil-hardened

| General         |                                                                                       |
|-----------------|---------------------------------------------------------------------------------------|
| Article No.     | 87 02 250 T                                                                           |
| EAN             | 4003773080152                                                                         |
| Pliers          | grey atramentized                                                                     |
| Head            | polished                                                                              |
| Handles         | with multi-component grips, with integrated tether attachment point for a tool tether |
| Weight          | 370 g                                                                                 |
| Dimensions      | 250 x 53 x 18 mm                                                                      |
| Standard        | DIN ISO 8976                                                                          |
| REACH compliant | does not contain SVHC                                                                 |
| RoHS compliant  | not applicable                                                                        |