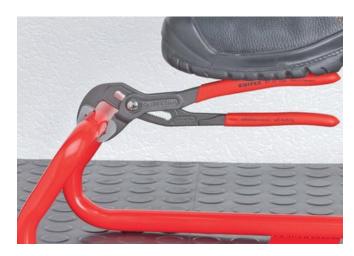

#### **KNIPEX Cobra®**

High-Tech Water Pump Pliers

**DIN ISO 8976** 

- Pliers with tether attachment point for mounting a fall protection system
- Push the button for adjustment on the workpiece
- Fine adjustment for optimum adaptation to different sizes of workpieces and a comfortable handle width
- Self-locking on pipes and nuts: no slipping on the workpiece and low handforce required
- Gripping surfaces with special hardened teeth, teeth hardness approx.
  61 HRC: high wear resistance and stable gripping
- Box-joint design for high stability due to double guide
- · Reliable catching of the hinge bolt: no unintentional shifting
- Pinch guard prevents operators' fingers being pinched
- Chrome vanadium electric steel, forged, multi stage oil-hardened

| General         |                                                                                       |
|-----------------|---------------------------------------------------------------------------------------|
| Article No.     | 87 02 250 T                                                                           |
| EAN             | 4003773080152                                                                         |
| Pliers          | grey atramentized                                                                     |
| Head            | polished                                                                              |
| Handles         | with multi-component grips, with integrated tether attachment point for a tool tether |
| Weight          | 370 g                                                                                 |
| Dimensions      | 250 x 53 x 18 mm                                                                      |
| Standard        | DIN ISO 8976                                                                          |
| REACH compliant | does not contain SVHC                                                                 |
| RoHS compliant  | not applicable                                                                        |