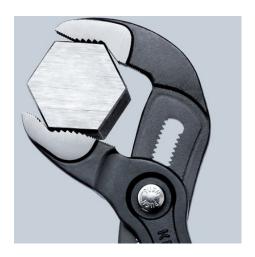

#### **KNIPEX Cobra®**

High-Tech Water Pump Pliers

**DIN ISO 8976** 

- Pliers with tether attachment point for mounting a fall protection system
- Push the button for adjustment on the workpiece
- Fine adjustment for optimum adaptation to different sizes of workpieces and a comfortable handle width
- Self-locking on pipes and nuts: no slipping on the workpiece and low handforce required
- Gripping surfaces with special hardened teeth, teeth hardness approx.
  61 HRC: high wear resistance and stable gripping
- Box-joint design for high stability due to double guide
- · Reliable catching of the hinge bolt: no unintentional shifting
- Pinch guard prevents operators' fingers being pinched
- Chrome vanadium electric steel, forged, multi stage oil-hardened

| Technical details               |          |
|---------------------------------|----------|
| Adjustment positions            | 25       |
| Kapazität für Rohre (Zoll)      | Ø 2 Inch |
| Capacities for nuts             | 46 mm    |
| Capacities for pipes (diameter) | Ø 50 mm  |
| Drop Protection System          | yes      |