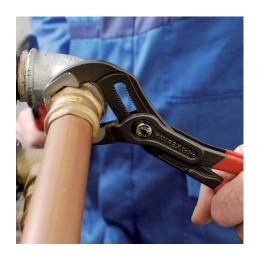

#### **KNIPEX Cobra®**

High-Tech Water Pump Pliers

**DIN ISO 8976** 

- Pliers with tether attachment point for mounting a fall protection system
- Push the button for adjustment on the workpiece
- Fine adjustment for optimum adaptation to different sizes of workpieces and a comfortable handle width
- Self-locking on pipes and nuts: no slipping on the workpiece and low handforce required
- Gripping surfaces with special hardened teeth, teeth hardness approx.
  61 HRC: high wear resistance and stable gripping
- Box-joint design for high stability due to double guide
- · Reliable catching of the hinge bolt: no unintentional shifting
- Pinch guard prevents operators' fingers being pinched
- Chrome vanadium electric steel, forged, multi stage oil-hardened

| Technical details               |          |
|---------------------------------|----------|
| Adjustment positions            | 25       |
| Kapazität für Rohre (Zoll)      | Ø 2 Inch |
| Capacities for nuts             | 46 mm    |
| Capacities for pipes (diameter) | Ø 50 mm  |
| Drop Protection System          | yes      |