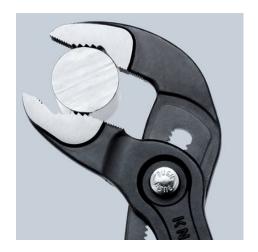

#### **KNIPEX Cobra®**

High-Tech Water Pump Pliers

**DIN ISO 8976** 

- Pliers with tether attachment point for mounting a fall protection system
- Push the button for adjustment on the workpiece
- Fine adjustment for optimum adaptation to different sizes of workpieces and a comfortable handle width
- Self-locking on pipes and nuts: no slipping on the workpiece and low handforce required
- Gripping surfaces with special hardened teeth, teeth hardness approx.
  61 HRC: high wear resistance and stable gripping
- Box-joint design for high stability due to double guide
- · Reliable catching of the hinge bolt: no unintentional shifting
- Pinch guard prevents operators' fingers being pinched
- Chrome vanadium electric steel, forged, multi stage oil-hardened

| Technical details               |          |
|---------------------------------|----------|
| Adjustment positions            | 25       |
| Kapazität für Rohre (Zoll)      | Ø 2 Inch |
| Capacities for nuts             | 46 mm    |
| Capacities for pipes (diameter) | Ø 50 mm  |
| Drop Protection System          | yes      |