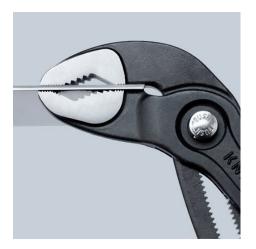

technical change and errors excepted

Teeth set against the direction of rotation have a self-locking effect and prevent slipping on the workpiece.