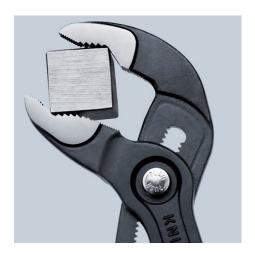

#### **KNIPEX Cobra®**

High-Tech Water Pump Pliers

**DIN ISO 8976** 

- Push the button for adjustment on the workpiece
- Fine adjustment for optimum adaptation to different sizes of workpieces and a comfortable handle width
- Self-locking on pipes and nuts: no slipping on the workpiece and low handforce required
- Gripping surfaces with special hardened teeth, teeth hardness approx.
  61 HRC: high wear resistance and stable gripping
- Box-joint design for high stability due to double guide
- Reliable catching of the hinge bolt: no unintentional shifting
- Pinch guard prevents operators' fingers being pinched
- Chrome vanadium electric steel, forged, multi stage oil-hardened

technical change and errors excepted

Teeth set against the direction of rotation have a self-locking effect and prevent slipping on the workpiece.