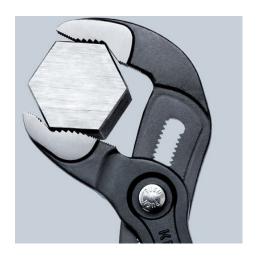

#### **KNIPEX Cobra®**

High-Tech Water Pump Pliers

**DIN ISO 8976** 

- Push the button for adjustment on the workpiece
- Fine adjustment for optimum adaptation to different sizes of workpieces and a comfortable handle width
- Self-locking on pipes and nuts: no slipping on the workpiece and low handforce required
- Gripping surfaces with special hardened teeth, teeth hardness approx.
  61 HRC: high wear resistance and stable gripping
- Box-joint design for high stability due to double guide
- Reliable catching of the hinge bolt: no unintentional shifting
- Pinch guard prevents operators' fingers being pinched
- Chrome vanadium electric steel, forged, multi stage oil-hardened

technical change and errors excepted

Teeth set against the direction of rotation have a self-locking effect and prevent slipping on the workpiece.