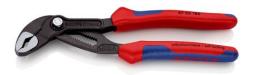

#### **KNIPEX Cobra®**

High-Tech Water Pump Pliers

**DIN ISO 8976** 

- Push the button for adjustment on the workpiece
- Fine adjustment for optimum adaptation to different sizes of workpieces and a comfortable handle width
- Self-locking on pipes and nuts: no slipping on the workpiece and low handforce required
- Gripping surfaces with special hardened teeth, teeth hardness approx.
  61 HRC: high wear resistance and stable gripping
- Box-joint design for high stability due to double guide
- Reliable catching of the hinge bolt: no unintentional shifting
- Pinch guard prevents operators' fingers being pinched
- Chrome vanadium electric steel, forged, multi stage oil-hardened

| General         |                            |
|-----------------|----------------------------|
| Article No.     | 87 02 180                  |
| EAN             | 4003773042396              |
| Pliers          | grey atramentized          |
| Head            | polished                   |
| Handles         | with multi-component grips |
| Weight          | 196 g                      |
| Dimensions      | 180 x 55 x 18 mm           |
| Standard        | DIN ISO 8976               |
| REACH compliant | does not contain SVHC      |
| RoHS compliant  | not applicable             |

| Technical details               |              |
|---------------------------------|--------------|
| Adjustment positions            | 18           |
| Kapazität für Rohre (Zoll)      | Ø 1 1/2 Inch |
| Capacities for nuts             | 36 mm        |
| Capacities for pipes (diameter) | Ø 42 mm      |