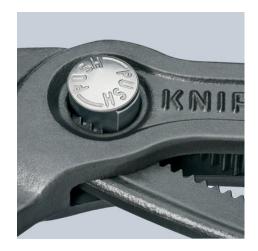

#### **KNIPEX Cobra®**

High-Tech Water Pump Pliers

**DIN ISO 8976** 

- Push the button for adjustment on the workpiece
- Fine adjustment for optimum adaptation to different sizes of workpieces and a comfortable handle width
- Self-locking on pipes and nuts: no slipping on the workpiece and low handforce required
- Gripping surfaces with special hardened teeth, teeth hardness approx.
  61 HRC: high wear resistance and stable gripping
- Box-joint design for high stability due to double guide
- Reliable catching of the hinge bolt: no unintentional shifting
- Pinch guard prevents operators' fingers being pinched
- Chrome vanadium electric steel, forged, multi stage oil-hardened