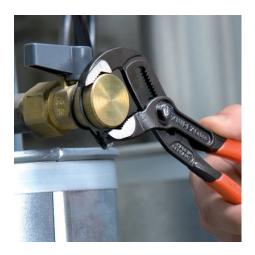

#### **KNIPEX Cobra®**

High-Tech Water Pump Pliers

**DIN ISO 8976** 

- Push the button for adjustment on the workpiece
- Fine adjustment for optimum adaptation to different sizes of workpieces and a comfortable handle width
- Self-locking on pipes and nuts: no slipping on the workpiece and low handforce required
- Gripping surfaces with special hardened teeth, teeth hardness approx.
  61 HRC: high wear resistance and stable gripping
- Box-joint design for high stability due to double guide
- Reliable catching of the hinge bolt: no unintentional shifting
- Pinch guard prevents operators' fingers being pinched
- Chrome vanadium electric steel, forged, multi stage oil-hardened

| Technical details               |              |
|---------------------------------|--------------|
| Adjustment positions            | 18           |
| Kapazität für Rohre (Zoll)      | Ø 1 1/2 Inch |
| Capacities for nuts             | 36 mm        |
| Capacities for pipes (diameter) | Ø 42 mm      |