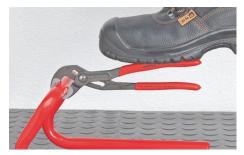

#### **KNIPEX Cobra®**

High-Tech Water Pump Pliers

**DIN ISO 8976** 

- Push the button for adjustment on the workpiece
- Fine adjustment for optimum adaptation to different sizes of workpieces and a comfortable handle width
- Self-locking on pipes and nuts: no slipping on the workpiece and low handforce required
- Gripping surfaces with special hardened teeth, teeth hardness approx.
  61 HRC: high wear resistance and stable gripping
- Box-joint design for high stability due to double guide
- Reliable catching of the hinge bolt: no unintentional shifting
- Pinch guard prevents operators' fingers being pinched
- Chrome vanadium electric steel, forged, multi stage oil-hardened

technical change and errors excepted

Teeth set against the direction of rotation have a self-locking effect and prevent slipping on the workpiece.