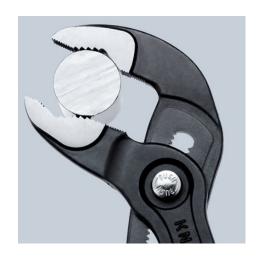

#### **KNIPEX Cobra®**

High-Tech Water Pump Pliers

**DIN ISO 8976** 

- Push the button for adjustment on the workpiece
- Fine adjustment for optimum adaptation to different sizes of workpieces and a comfortable handle width
- Self-locking on pipes and nuts: no slipping on the workpiece and low handforce required
- Gripping surfaces with special hardened teeth, teeth hardness approx.
  61 HRC: high wear resistance and stable gripping
- Box-joint design for high stability due to double guide
- Reliable catching of the hinge bolt: no unintentional shifting
- Pinch guard prevents operators' fingers being pinched
- Chrome vanadium electric steel, forged, multi stage oil-hardened

| Technical details               |              |
|---------------------------------|--------------|
| Adjustment positions            | 18           |
| Kapazität für Rohre (Zoll)      | Ø 1 1/2 Inch |
| Capacities for nuts             | 36 mm        |
| Capacities for pipes (diameter) | Ø 42 mm      |