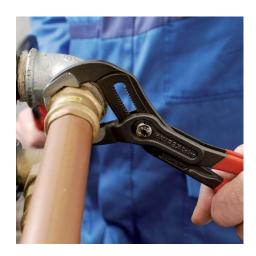

#### **KNIPEX Cobra®**

High-Tech Water Pump Pliers

**DIN ISO 8976** 

- Push the button for adjustment on the workpiece
- Fine adjustment for optimum adaptation to different sizes of workpieces and a comfortable handle width
- Self-locking on pipes and nuts: no slipping on the workpiece and low handforce required
- Gripping surfaces with special hardened teeth, teeth hardness approx.
  61 HRC: high wear resistance and stable gripping
- Box-joint design for high stability due to double guide
- Reliable catching of the hinge bolt: no unintentional shifting
- Pinch guard prevents operators' fingers being pinched
- Chrome vanadium electric steel, forged, multi stage oil-hardened

| Technical details               |              |
|---------------------------------|--------------|
| Adjustment positions            | 18           |
| Kapazität für Rohre (Zoll)      | Ø 1 1/2 Inch |
| Capacities for nuts             | 36 mm        |
| Capacities for pipes (diameter) | Ø 42 mm      |