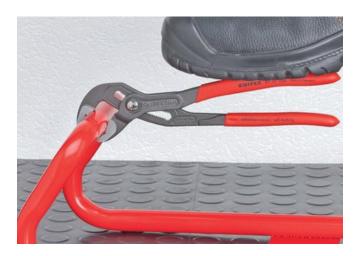

#### **KNIPEX Cobra®**

High-Tech Water Pump Pliers

**DIN ISO 8976** 

- Pliers with tether attachment point for mounting a fall protection system
- Push the button for adjustment on the workpiece
- Fine adjustment for optimum adaptation to different sizes of workpieces and a comfortable handle width
- Self-locking on pipes and nuts: no slipping on the workpiece and low handforce required
- Gripping surfaces with special hardened teeth, teeth hardness approx.
  61 HRC: high wear resistance and stable gripping
- Box-joint design for high stability due to double guide
- · Reliable catching of the hinge bolt: no unintentional shifting
- Pinch guard prevents operators' fingers being pinched
- Chrome vanadium electric steel, forged, multi stage oil-hardened