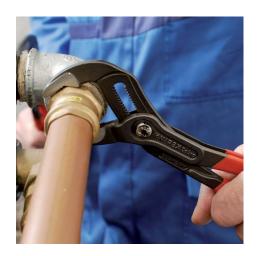

#### **KNIPEX Cobra®**

High-Tech Water Pump Pliers

**DIN ISO 8976** 

- Pliers with tether attachment point for mounting a fall protection system
- Push the button for adjustment on the workpiece
- Fine adjustment for optimum adaptation to different sizes of workpieces and a comfortable handle width
- Self-locking on pipes and nuts: no slipping on the workpiece and low handforce required
- Gripping surfaces with special hardened teeth, teeth hardness approx.
  61 HRC: high wear resistance and stable gripping
- Box-joint design for high stability due to double guide
- · Reliable catching of the hinge bolt: no unintentional shifting
- Pinch guard prevents operators' fingers being pinched
- Chrome vanadium electric steel, forged, multi stage oil-hardened