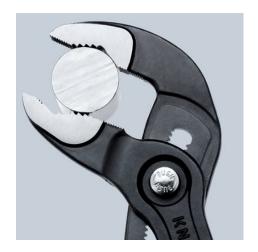

#### **KNIPEX Cobra®**

High-Tech Water Pump Pliers

**DIN ISO 8976** 

- Pliers with tether attachment point for mounting a fall protection system
- Push the button for adjustment on the workpiece
- Fine adjustment for optimum adaptation to different sizes of workpieces and a comfortable handle width
- Self-locking on pipes and nuts: no slipping on the workpiece and low handforce required
- Gripping surfaces with special hardened teeth, teeth hardness approx.
  61 HRC: high wear resistance and stable gripping
- Box-joint design for high stability due to double guide
- · Reliable catching of the hinge bolt: no unintentional shifting
- Pinch guard prevents operators' fingers being pinched
- Chrome vanadium electric steel, forged, multi stage oil-hardened

| Technical details               |         |
|---------------------------------|---------|
| Adjustment positions            | 18      |
| Kapazität für Rohre (Zoll)      | Ø 1 1/2 |
| Capacities for nuts             | 36 mm   |
| Capacities for pipes (diameter) | Ø 42 mm |
| Drop Protection System          | yes     |