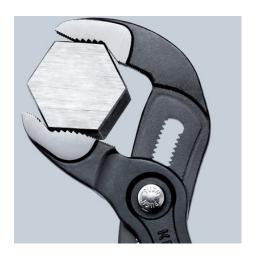

#### **KNIPEX Cobra®**

High-Tech Water Pump Pliers

**DIN ISO 8976** 

- Pliers with tether attachment point for mounting a fall protection system
- Push the button for adjustment on the workpiece
- Fine adjustment for optimum adaptation to different sizes of workpieces and a comfortable handle width
- Self-locking on pipes and nuts: no slipping on the workpiece and low handforce required
- Gripping surfaces with special hardened teeth, teeth hardness approx.
  61 HRC: high wear resistance and stable gripping
- Box-joint design for high stability due to double guide
- · Reliable catching of the hinge bolt: no unintentional shifting
- Pinch guard prevents operators' fingers being pinched
- Chrome vanadium electric steel, forged, multi stage oil-hardened

| Technical details               |         |
|---------------------------------|---------|
| Adjustment positions            | 18      |
| Kapazität für Rohre (Zoll)      | Ø 1 1/2 |
| Capacities for nuts             | 36 mm   |
| Capacities for pipes (diameter) | Ø 42 mm |
| Drop Protection System          | yes     |