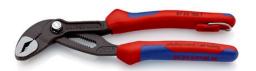

#### **KNIPEX Cobra®**

High-Tech Water Pump Pliers

**DIN ISO 8976** 

- Pliers with tether attachment point for mounting a fall protection system
- Push the button for adjustment on the workpiece
- Fine adjustment for optimum adaptation to different sizes of workpieces and a comfortable handle width
- Self-locking on pipes and nuts: no slipping on the workpiece and low handforce required
- Gripping surfaces with special hardened teeth, teeth hardness approx.
  61 HRC: high wear resistance and stable gripping
- Box-joint design for high stability due to double guide
- · Reliable catching of the hinge bolt: no unintentional shifting
- Pinch guard prevents operators' fingers being pinched
- Chrome vanadium electric steel, forged, multi stage oil-hardened

| General         |                                                                                       |
|-----------------|---------------------------------------------------------------------------------------|
| Article No.     | 87 02 180 T                                                                           |
| EAN             | 4003773080145                                                                         |
| Pliers          | grey atramentized                                                                     |
| Head            | polished                                                                              |
| Handles         | with multi-component grips, with integrated tether attachment point for a tool tether |
| Weight          | 200 g                                                                                 |
| Dimensions      | 180 x 54 x 20 mm                                                                      |
| Standard        | DIN ISO 8976                                                                          |
| REACH compliant | does not contain SVHC                                                                 |
| RoHS compliant  | not applicable                                                                        |

| Technical details               |         |
|---------------------------------|---------|
| Adjustment positions            | 18      |
| Kapazität für Rohre (Zoll)      | Ø 1 1/2 |
| Capacities for nuts             | 36 mm   |
| Capacities for pipes (diameter) | Ø 42 mm |
| Drop Protection System          | yes     |