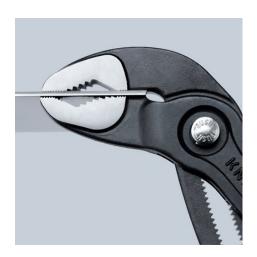

#### **KNIPEX Cobra®**

High-Tech Water Pump Pliers

**DIN ISO 8976** 

- Pliers with tether attachment point for mounting a fall protection system
- Push the button for adjustment on the workpiece
- Fine adjustment for optimum adaptation to different sizes of workpieces and a comfortable handle width
- Self-locking on pipes and nuts: no slipping on the workpiece and low handforce required
- Gripping surfaces with special hardened teeth, teeth hardness approx.
  61 HRC: high wear resistance and stable gripping
- Box-joint design for high stability due to double guide
- · Reliable catching of the hinge bolt: no unintentional shifting
- Pinch guard prevents operators' fingers being pinched
- Chrome vanadium electric steel, forged, multi stage oil-hardened

| Technical details               |         |
|---------------------------------|---------|
| Adjustment positions            | 18      |
| Kapazität für Rohre (Zoll)      | Ø 1 1/2 |
| Capacities for nuts             | 36 mm   |
| Capacities for pipes (diameter) | Ø 42 mm |
| Drop Protection System          | yes     |