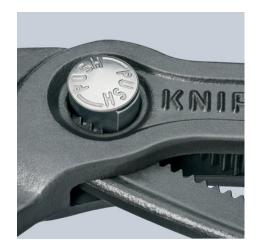

#### **KNIPEX Cobra®**

High-Tech Water Pump Pliers

**DIN ISO 8976** 

- Pliers with tether attachment point for mounting a fall protection system
- Push the button for adjustment on the workpiece
- Fine adjustment for optimum adaptation to different sizes of workpieces and a comfortable handle width
- Self-locking on pipes and nuts: no slipping on the workpiece and low handforce required
- Gripping surfaces with special hardened teeth, teeth hardness approx.
  61 HRC: high wear resistance and stable gripping
- Box-joint design for high stability due to double guide
- · Reliable catching of the hinge bolt: no unintentional shifting
- Pinch guard prevents operators' fingers being pinched
- Chrome vanadium electric steel, forged, multi stage oil-hardened