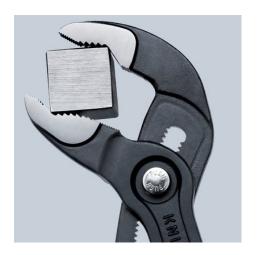

#### **KNIPEX Cobra®**

High-Tech Water Pump Pliers

**DIN ISO 8976** 

- Pliers with tether attachment point for mounting a fall protection system
- Push the button for adjustment on the workpiece
- Fine adjustment for optimum adaptation to different sizes of workpieces and a comfortable handle width
- Self-locking on pipes and nuts: no slipping on the workpiece and low handforce required
- Gripping surfaces with special hardened teeth, teeth hardness approx.
  61 HRC: high wear resistance and stable gripping
- Box-joint design for high stability due to double guide
- · Reliable catching of the hinge bolt: no unintentional shifting
- Pinch guard prevents operators' fingers being pinched
- Chrome vanadium electric steel, forged, multi stage oil-hardened

| Technical details               |         |
|---------------------------------|---------|
| Adjustment positions            | 18      |
| Kapazität für Rohre (Zoll)      | Ø 1 1/2 |
| Capacities for nuts             | 36 mm   |
| Capacities for pipes (diameter) | Ø 42 mm |
| Drop Protection System          | yes     |