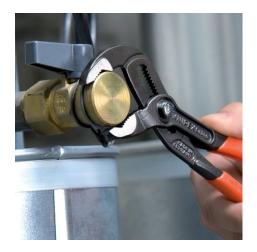

#### **KNIPEX Cobra®**

High-Tech Water Pump Pliers

**DIN ISO 8976** 

- Pliers with tether attachment point for mounting a fall protection system
- Push the button for adjustment on the workpiece
- Fine adjustment for optimum adaptation to different sizes of workpieces and a comfortable handle width
- Self-locking on pipes and nuts: no slipping on the workpiece and low handforce required
- Gripping surfaces with special hardened teeth, teeth hardness approx.
  61 HRC: high wear resistance and stable gripping
- Box-joint design for high stability due to double guide
- · Reliable catching of the hinge bolt: no unintentional shifting
- Pinch guard prevents operators' fingers being pinched
- Chrome vanadium electric steel, forged, multi stage oil-hardened