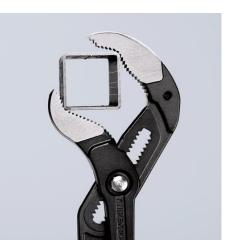

## General

| General                         |                       |
|---------------------------------|-----------------------|
| Article No.                     | 87 01 560             |
| EAN                             | 4003773044321         |
| Pliers                          | grey atramentized     |
| Head                            | polished              |
| Handles                         | plastic coated        |
| Weight                          | 2,780 g               |
| Dimensions                      | 560 x 103 x 29 mm     |
| Standard                        | DIN ISO 8976          |
| REACH compliant                 | does not contain SVHC |
| RoHS compliant                  | not applicable        |
| Technical details               |                       |
| Adjustment positions            | 20                    |
| Kapazität für Rohre (Zoll)      | Ø 4 1/2 Inch          |
| Capacities for nuts             | 120 mm                |
| Capacities for pipes (diameter) | Ø 115 mm              |