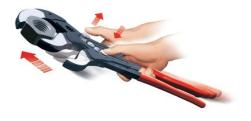

## **KNIPEX Cobra® XXL**

Pipe Wrench and Water Pump Pliers

DIN ISO 8976

Greater gripping capacity but much lower weight than comparable pipe wrenches
Fast push-button adjustment directly on the workpiece, no

- Fine adjustment for optimum adaptation to different sizes of
- Fine adjustment for optimum adaptation to different sizes of workpieces and a comfortable handle width
   Soft lacking on the workpiece
- Self-locking on pipes and nuts: no slipping on the workpiece and low handforce required
- Gripping surfaces with special hardened teeth, teeth hardness approx. 61 HRC: high wear resistance and stable gripping
- Box-joint design for high stability due to double guide
- Pinch guard prevents operators' fingers being pinched
- Chrome vanadium electric steel, forged, multi stage oil-hardened