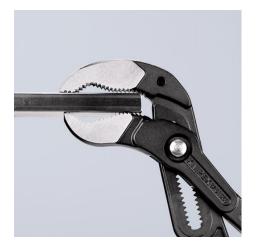

## General

| General                         |                       |
|---------------------------------|-----------------------|
| Article No.                     | 87 01 560             |
| EAN                             | 4003773044321         |
| Pliers                          | grey atramentized     |
| Head                            | polished              |
| Handles                         | plastic coated        |
| Weight                          | 2,780 g               |
| Dimensions                      | 560 x 103 x 29 mm     |
| Standard                        | DIN ISO 8976          |
| REACH compliant                 | does not contain SVHC |
| RoHS compliant                  | not applicable        |
| Technical details               |                       |
| Adjustment positions            | 20                    |
| Kapazität für Rohre (Zoll)      | Ø 4 1/2 Inch          |
| Capacities for nuts             | 120 mm                |
| Capacities for pipes (diameter) | Ø 115 mm              |