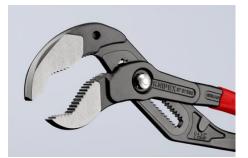

## **KNIPEX Cobra® XXL**

Pipe Wrench and Water Pump Pliers

DIN ISO 8976

Greater gripping capacity but much lower weight than comparable pipe wrenches
Fast push-button adjustment directly on the workpiece, no

- Fine adjustment for optimum adaptation to different sizes of
- Fine adjustment for optimum adaptation to different sizes of workpieces and a comfortable handle width
   Soft lacking on the workpiece
- Self-locking on pipes and nuts: no slipping on the workpiece and low handforce required
- Gripping surfaces with special hardened teeth, teeth hardness approx. 61 HRC: high wear resistance and stable gripping
- Box-joint design for high stability due to double guide
- Pinch guard prevents operators' fingers being pinched
- Chrome vanadium electric steel, forged, multi stage oil-hardened