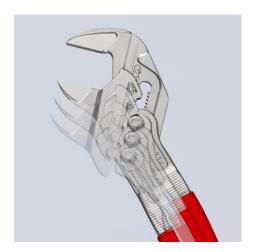

#### **Pliers Wrench**

Pliers and a wrench in a single tool

- Replaces the need for sets of metric and imperial spanners
- Smooth jaws for damage free installation of plated fittings working directly on chrome!
- Also excellent for gripping, holding, pressing and bending workpieces
- Zero backlash jaw pressure prevents damage to edges of sensitive components
- Fast adjustment by pushing a button directly on the workpiece
- No unintentional shift of the gripping jaws and no slipping of the joint
- Parallel jaws give a more solid grip, its design allows flexible adjustment of all widths up to the specified maximum size
- The ratchet type principle allows quick and easy tightening and release of all bolted connections
- Lever transmission greater than 10: 1 for strong gripping power
- Chrome vanadium electric steel, forged, oil-hardened