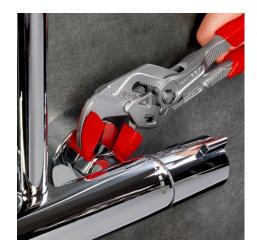

#### **Pliers Wrench**

Pliers and a wrench in a single tool

- Replaces the need for sets of metric and imperial spanners
- Smooth jaws for damage free installation of plated fittings working directly on chrome!
- Also excellent for gripping, holding, pressing and bending workpieces
- Zero backlash jaw pressure prevents damage to edges of sensitive components
- Fast adjustment by pushing a button directly on the workpiece
- No unintentional shift of the gripping jaws and no slipping of the joint
- Parallel jaws give a more solid grip, its design allows flexible adjustment of all widths up to the specified maximum size
- The ratchet type principle allows quick and easy tightening and release of all bolted connections
- Lever transmission greater than 10: 1 for strong gripping power
- Chrome vanadium electric steel, forged, oil-hardened

# **KNIPEX** Quality – Made in Germany

Working on plated fittings without damage of the surface