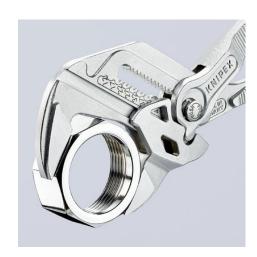

#### **Pliers Wrench**

Pliers and a wrench in a single tool

- Replaces the need for sets of metric and imperial spanners
- Smooth jaws for damage free installation of plated fittings working directly on chrome!
- Also excellent for gripping, holding, pressing and bending workpieces
- Zero backlash jaw pressure prevents damage to edges of sensitive components
- Fast adjustment by pushing a button directly on the workpiece
- No unintentional shift of the gripping jaws and no slipping of the joint
- Parallel jaws give a more solid grip, its design allows flexible adjustment of all widths up to the specified maximum size
- The ratchet type principle allows quick and easy tightening and release of all bolted connections
- Lever transmission greater than 10: 1 for strong gripping power
- Chrome vanadium electric steel, forged, oil-hardened

| Technical details          |          |
|----------------------------|----------|
| Jaw thickness (joint) (B2) | 8.0 mm   |
| Joint thickness (B3)       | 14.0 mm  |
| Tips thickness (B1)        | 8.0 mm   |
| Adjustment positions       | 19       |
| Capacities for nuts        | Ø 2 Inch |
| Capacities for nuts        | 52 mm    |