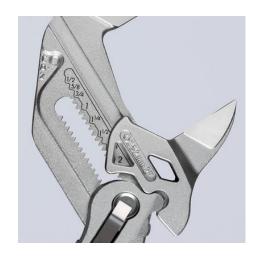

#### **Pliers Wrench**

Pliers and a wrench in a single tool

- Replaces the need for sets of metric and imperial spanners
- Smooth jaws for damage free installation of plated fittings working directly on chrome!
- Also excellent for gripping, holding, pressing and bending workpieces
- Zero backlash jaw pressure prevents damage to edges of sensitive components
- Fast adjustment by pushing a button directly on the workpiece
- No unintentional shift of the gripping jaws and no slipping of the joint
- Parallel jaws give a more solid grip, its design allows flexible adjustment of all widths up to the specified maximum size
- The ratchet type principle allows quick and easy tightening and release of all bolted connections
- Lever transmission greater than 10: 1 for strong gripping power
- Chrome vanadium electric steel, forged, oil-hardened

| Technical details          |          |
|----------------------------|----------|
| Jaw thickness (joint) (B2) | 8.0 mm   |
| Joint thickness (B3)       | 14.0 mm  |
| Tips thickness (B1)        | 8.0 mm   |
| Adjustment positions       | 19       |
| Capacities for nuts        | Ø 2 Inch |
| Capacities for nuts        | 52 mm    |