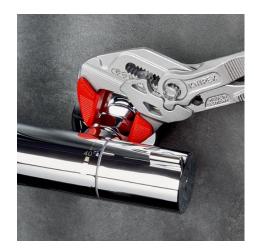

#### **Pliers Wrench**

Pliers and a wrench in a single tool

- Replaces the need for sets of metric and imperial spanners
- Smooth jaws for damage free installation of plated fittings working directly on chrome!
- Also excellent for gripping, holding, pressing and bending workpieces
- Zero backlash jaw pressure prevents damage to edges of sensitive components
- Fast adjustment by pushing a button directly on the workpiece
- No unintentional shift of the gripping jaws and no slipping of the joint
- Parallel jaws give a more solid grip, its design allows flexible adjustment of all widths up to the specified maximum size
- The ratchet type principle allows quick and easy tightening and release of all bolted connections
- Lever transmission greater than 10: 1 for strong gripping power
- Chrome vanadium electric steel, forged, oil-hardened

# **KNIPEX** Quality – Made in Germany

Working on plated fittings without damage of the surface