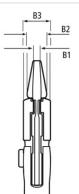

| Technical details          |          |
|----------------------------|----------|
| Jaw thickness (joint) (B2) | 8.0 mm   |
| Joint thickness (B3)       | 14.0 mm  |
| Tips thickness (B1)        | 8.0 mm   |
| Adjustment positions       | 19       |
| Capacities for nuts        | Ø 2 Inch |
| Capacities for nuts        | 52 mm    |