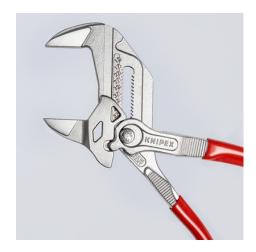

# **KNIPEX** Quality – Made in Germany

Working on plated fittings without damage of the surface