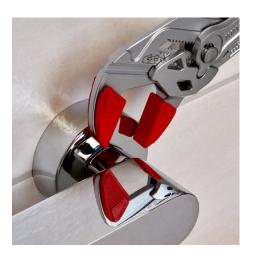

#### **Pliers Wrench**

Pliers and a wrench in a single tool

- Replaces the need for sets of metric and imperial spanners
- Smooth jaws for damage free installation of plated fittings working directly on chrome!
- Also excellent for gripping, holding, pressing and bending workpieces
- Zero backlash jaw pressure prevents damage to edges of sensitive components
- Fast adjustment by pushing a button directly on the workpiece
- No unintentional shift of the gripping jaws and no slipping of the joint
- Parallel jaws give a more solid grip, its design allows flexible adjustment of all widths up to the specified maximum size
- The ratchet type principle allows quick and easy tightening and release of all bolted connections
- Lever transmission greater than 10: 1 for strong gripping power
- Chrome vanadium electric steel, forged, oil-hardened

# **KNIPEX** Quality – Made in Germany

Working on plated fittings without damage of the surface