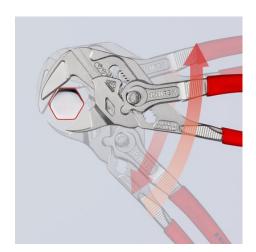

#### **Pliers Wrench**

Pliers and a wrench in a single tool

- Replaces the need for sets of metric and imperial spanners
- Smooth jaws for damage free installation of plated fittings working directly on chrome!
- Also excellent for gripping, holding, pressing and bending workpieces
- Zero backlash jaw pressure prevents damage to edges of sensitive components
- Fast adjustment by pushing a button directly on the workpiece
- No unintentional shift of the gripping jaws and no slipping of the joint
- Parallel jaws give a more solid grip, its design allows flexible adjustment of all widths up to the specified maximum size
- The ratchet type principle allows quick and easy tightening and release of all bolted connections
- Lever transmission greater than 10: 1 for strong gripping power
- Chrome vanadium electric steel, forged, oil-hardened