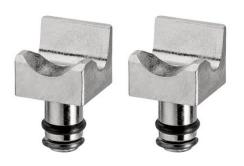

## Spare parts assortment grip inserts, for 85 51 180 C / 85 51 250 C

- To open and close Click clamps
- Rotating jaw inserts for the safe actuation of clamps in any position
- Good leverage which allows clamps to be opened and closed again comfortably and easily without a great deal of effort
- For easy working on fuel hoses, vacuum pipes and suction nozzles and many other applications
- Additional function: detach hoses gently using the serrated jaw
- Slim head design; narrow head width, rotating grip inserts make this an ideal tool, especially in confined areas
- Chrome vanadium electric steel, forged, oil-hardened