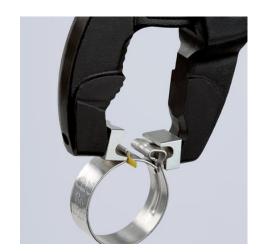

## Spare parts assortment grip inserts, for 85 51 180 C / 85 51 250 C

- To open and close Click clamps
- Rotating jaw inserts for the safe actuation of clamps in any position
- Good leverage which allows clamps to be opened and closed again comfortably and easily without a great deal of effort
- For easy working on fuel hoses, vacuum pipes and suction nozzles and many other applications
- Additional function: detach hoses gently using the serrated jaw
- Slim head design; narrow head width, rotating grip inserts make this an ideal tool, especially in confined areas
- Chrome vanadium electric steel, forged, oil-hardened