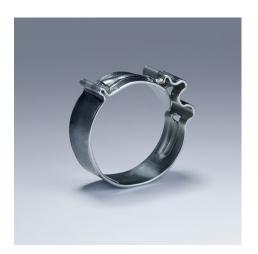

## Spare parts assortment grip inserts, for 85 51 180 C / 85 51 250 C

- To open and close Click clamps
- Rotating jaw inserts for the safe actuation of clamps in any position
- Good leverage which allows clamps to be opened and closed again comfortably and easily without a great deal of effort
- For easy working on fuel hoses, vacuum pipes and suction nozzles and many other applications
- Additional function: detach hoses gently using the serrated jaw
- Slim head design; narrow head width, rotating grip inserts make this an ideal tool, especially in confined areas
- Chrome vanadium electric steel, forged, oil-hardened