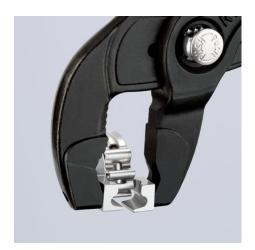

## Spare parts assortment grip inserts, for 85 51 180 C / 85 51 250 C

- To open and close Click clamps
- Rotating jaw inserts for the safe actuation of clamps in any position
- Good leverage which allows clamps to be opened and closed again comfortably and easily without a great deal of effort
- For easy working on fuel hoses, vacuum pipes and suction nozzles and many other applications
- Additional function: detach hoses gently using the serrated jaw
- Slim head design; narrow head width, rotating grip inserts make this an ideal tool, especially in confined areas
- Chrome vanadium electric steel, forged, oil-hardened