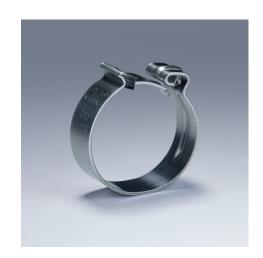

## Spare parts assortment grip inserts, for 85 51 180 C / 85 51 250 C

- To open and close Click clamps
- Rotating jaw inserts for the safe actuation of clamps in any position
- Good leverage which allows clamps to be opened and closed again comfortably and easily without a great deal of effort
- For easy working on fuel hoses, vacuum pipes and suction nozzles and many other applications
- Additional function: detach hoses gently using the serrated jaw
- Slim head design; narrow head width, rotating grip inserts make this an ideal tool, especially in confined areas
- Chrome vanadium electric steel, forged, oil-hardened