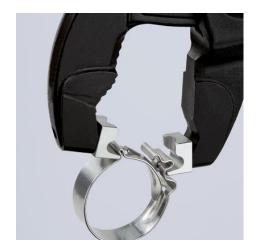

## Spare parts assortment grip inserts, for 85 51 180 C / 85 51 250 C

- To open and close Click clamps
- Rotating jaw inserts for the safe actuation of clamps in any position
- Good leverage which allows clamps to be opened and closed again comfortably and easily without a great deal of effort
- For easy working on fuel hoses, vacuum pipes and suction nozzles and many other applications
- Additional function: detach hoses gently using the serrated jaw
- Slim head design; narrow head width, rotating grip inserts make this an ideal tool, especially in confined areas
- Chrome vanadium electric steel, forged, oil-hardened