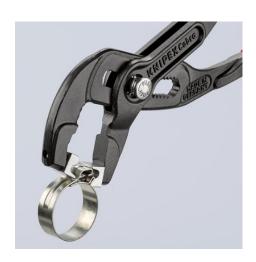

## Spare parts assortment grip inserts, for 85 51 180 C / 85 51 250 C

- To open and close Click clamps
- Rotating jaw inserts for the safe actuation of clamps in any position
- Good leverage which allows clamps to be opened and closed again comfortably and easily without a great deal of effort
- For easy working on fuel hoses, vacuum pipes and suction nozzles and many other applications
- Additional function: detach hoses gently using the serrated jaw
- Slim head design; narrow head width, rotating grip inserts make this an ideal tool, especially in confined areas
- Chrome vanadium electric steel, forged, oil-hardened