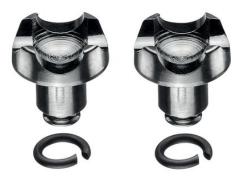

## Spare parts assortment grip inserts, for 85 51 250 A / 85 51 250 AF

- Rotating, universal grip inserts for reliably gripping the clamps in all positions
- Jaw inserts can also be rotated under load
- Extremely good leverage which allows clamps to be opened easily without great effort
- Slim head design; narrow head width, rotating grip inserts make this an ideal tool, especially in confined areas
- Additional function: detach hoses gently using the serrated jaw
- Chrome vanadium electric steel, forged, oil-hardened