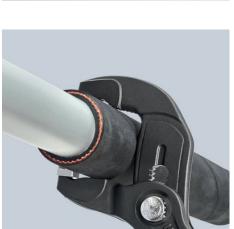

### **Hose Clamp Pliers**

For Click clamps

- To open and close Click clamps
- Rotating jaw inserts for the safe actuation of clamps in any position
- Good leverage which allows clamps to be opened and closed again comfortably and easily without a great deal of effort
- For easy working on fuel hoses, vacuum pipes and suction nozzles and many other applications
- Additional function: detach hoses gently using the serrated jaw Slim head design; narrow head width, rotating grip inserts make this an ideal tool, especially in confined areas
- Chrome vanadium electric steel, forged, oil-hardened