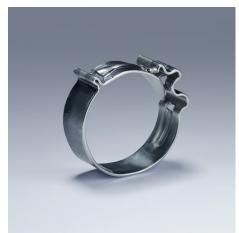

### **Hose Clamp Pliers**

For Click clamps

- To open and close Click clamps
- Rotating jaw inserts for the safe actuation of clamps in any position
- Good leverage which allows clamps to be opened and closed again comfortably and easily without a great deal of effort
- For easy working on fuel hoses, vacuum pipes and suction nozzles and many other applications
- Additional function: detach hoses gently using the serrated jaw Slim head design; narrow head width, rotating grip inserts make this an ideal tool, especially in confined areas
- Chrome vanadium electric steel, forged, oil-hardened