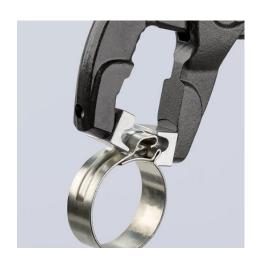

### **Hose Clamp Pliers**

For Click clamps

- To open and close Click clamps
- Rotating jaw inserts for the safe actuation of clamps in any position
- Good leverage which allows clamps to be opened and closed again comfortably and easily without a great deal of effort
- For easy working on fuel hoses, vacuum pipes and suction nozzles and many other applications
- Additional function: detach hoses gently using the serrated jaw Slim head design; narrow head width, rotating grip inserts make this an ideal tool, especially in confined areas
- Chrome vanadium electric steel, forged, oil-hardened