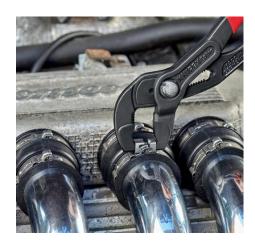

### **Hose Clamp Pliers**

For Click clamps

- To open and close Click clamps
- Rotating jaw inserts for the safe actuation of clamps in any position
- Good leverage which allows clamps to be opened and closed again comfortably and easily without a great deal of effort
- For easy working on fuel hoses, vacuum pipes and suction nozzles and many other applications
- Additional function: detach hoses gently using the serrated jaw Slim head design; narrow head width, rotating grip inserts make this an ideal tool, especially in confined areas
- Chrome vanadium electric steel, forged, oil-hardened