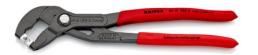

### 85 51 250 C

### **Hose Clamp Pliers**

For Click clamps

- To open and close Click clamps
- Rotating jaw inserts for the safe actuation of clamps in any position
- Good leverage which allows clamps to be opened and closed again comfortably and easily without a great deal of effort
- For easy working on fuel hoses, vacuum pipes and suction nozzles and many other applications
- Additional function: detach hoses gently using the serrated jaw Slim head design; narrow head width, rotating grip inserts make this an ideal tool, especially in confined areas
- Chrome vanadium electric steel, forged, oil-hardened

| General         |                               |
|-----------------|-------------------------------|
| Article No.     | 85 51 250 C                   |
| EAN             | 4003773078517                 |
| Pliers          | grey atramentized             |
| Handles         | with non-slip plastic coating |
| Weight          | 345 g                         |
| Dimensions      | 250 x 50 x 20 mm              |
| REACH compliant | does not contain SVHC         |
| RoHS compliant  | not applicable                |