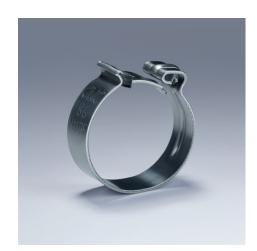

### **Hose Clamp Pliers**

For Click clamps

- To open and close Click clamps
- Rotating jaw inserts for the safe actuation of clamps in any position
- Good leverage which allows clamps to be opened and closed again comfortably and easily without a great deal of effort
- For easy working on fuel hoses, vacuum pipes and suction nozzles and many other applications
- Additional function: detach hoses gently using the serrated jaw Slim head design; narrow head width, rotating grip inserts make this an ideal tool, especially in confined areas
- Chrome vanadium electric steel, forged, oil-hardened