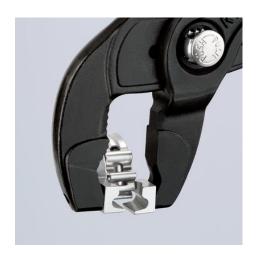

### **Hose Clamp Pliers**

For Click clamps

- To open and close Click clamps
- Rotating jaw inserts for the safe actuation of clamps in any position
- Good leverage which allows clamps to be opened and closed again comfortably and easily without a great deal of effort
- For easy working on fuel hoses, vacuum pipes and suction nozzles and many other applications
- Additional function: detach hoses gently using the serrated jaw Slim head design; narrow head width, rotating grip inserts make this an ideal tool, especially in confined areas
- Chrome vanadium electric steel, forged, oil-hardened