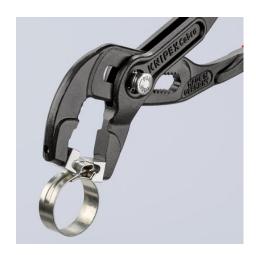

### **Hose Clamp Pliers**

For Click clamps

- To open and close Click clamps
- Rotating jaw inserts for the safe actuation of clamps in any position
- Good leverage which allows clamps to be opened and closed again comfortably and easily without a great deal of effort
- For easy working on fuel hoses, vacuum pipes and suction nozzles and many other applications
- Additional function: detach hoses gently using the serrated jaw Slim head design; narrow head width, rotating grip inserts make this an ideal tool, especially in confined areas
- Chrome vanadium electric steel, forged, oil-hardened