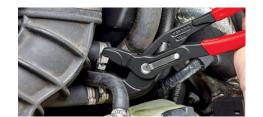

### **Hose Clamp Pliers**

For Click clamps

- To open and close Click clamps
- Rotating jaw inserts for the safe actuation of clamps in any position
- Good leverage which allows clamps to be opened and closed again comfortably and easily without a great deal of effort
- For easy working on fuel hoses, vacuum pipes and suction nozzles and many other applications
- Additional function: detach hoses gently using the serrated jaw Slim head design; narrow head width, rotating grip inserts make this an ideal tool, especially in confined areas
- Chrome vanadium electric steel, forged, oil-hardened