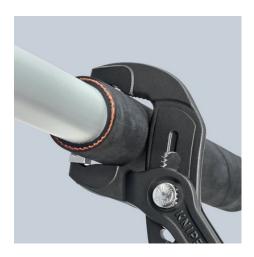

### **Hose Clamp Pliers**

For Click clamps

- To open and close Click clamps
- Rotating jaw inserts for the safe actuation of clamps in any position
- Good leverage which allows clamps to be opened and closed again comfortably and easily without a great deal of effort
- For easy working on fuel hoses, vacuum pipes and suction nozzles and many other applications
- Additional function: detach hoses gently using the serrated jaw Slim head design; narrow head width, rotating grip inserts make this an ideal tool, especially in confined areas
- Chrome vanadium electric steel, forged, oil-hardened