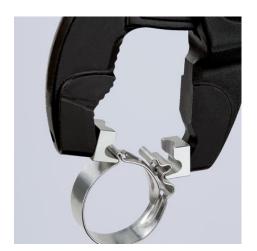

### **Hose Clamp Pliers**

For Click clamps

- To open and close Click clamps
- Rotating jaw inserts for the safe actuation of clamps in any position
- Good leverage which allows clamps to be opened and closed again comfortably and easily without a great deal of effort
- For easy working on fuel hoses, vacuum pipes and suction nozzles and many other applications
- Additional function: detach hoses gently using the serrated jaw Slim head design; narrow head width, rotating grip inserts make this an ideal tool, especially in confined areas
- Chrome vanadium electric steel, forged, oil-hardened