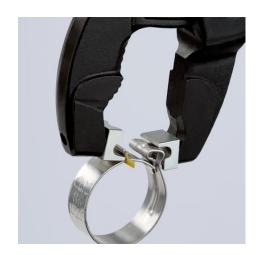

### **Hose Clamp Pliers**

For Click clamps

- To open and close Click clamps
- Rotating jaw inserts for the safe actuation of clamps in any position
- Good leverage which allows clamps to be opened and closed again comfortably and easily without a great deal of effort
- For easy working on fuel hoses, vacuum pipes and suction nozzles and many other applications
- Additional function: detach hoses gently using the serrated jaw Slim head design; narrow head width, rotating grip inserts make this an ideal tool, especially in confined areas
- Chrome vanadium electric steel, forged, oil-hardened