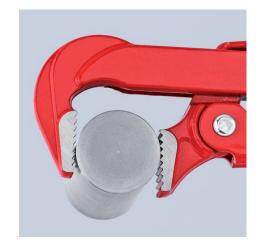

## Pipe Wrench 90°

DIN 5234

₩<u>√</u>90°

- Swedish pattern • •
- 90° angled jaws Jaws with offset teeth in opposite direction • Teeth additionally induction-hardened
- • I-beam handle design
- Captive adjusting nut ٠
- •
- Red powder-coated, jaws bright ground Gripping jaws with specially hardened teeth, hardness approx. 56 • HRC
- Chrome vanadium electric steel, forged, multi stage oil-hardened •