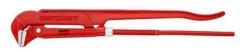

## Pipe Wrench 90°

DIN 5234

₩<u>√</u>90°

- Swedish pattern • •
- 90° angled jaws Jaws with offset teeth in opposite direction • Teeth additionally induction-hardened
- • I-beam handle design
- Captive adjusting nut ٠
- •
- Red powder-coated, jaws bright ground Gripping jaws with specially hardened teeth, hardness approx. 56 • HRC
- Chrome vanadium electric steel, forged, multi stage oil-hardened •