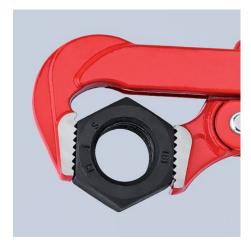

## Pipe Wrench 90°

DIN 5234

₩<u>√</u>90°

- Swedish pattern • •
- 90° angled jaws Jaws with offset teeth in opposite direction • Teeth additionally induction-hardened
- • I-beam handle design
- Captive adjusting nut ٠
- •
- Red powder-coated, jaws bright ground Gripping jaws with specially hardened teeth, hardness approx. 56 • HRC
- Chrome vanadium electric steel, forged, multi stage oil-hardened •