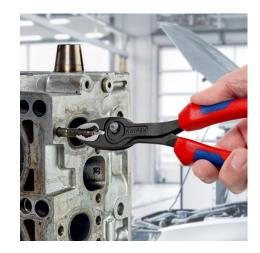

#### **KNIPEX** TwinGrip

**Slip Joint Pliers** 

- Unique combination: Front grip and side grip function, box joint, push
  button adjustment
- Very slim pliers let you work even in confined installation spaces with a narrow turning zone for fast results
- High-grip front jaw with robust teeth and high gear ratio at the tip of the mouth
- Large front and side gripping capacity for diameters and widths across flats 4 22 mm
- Reliable front gripping of flat workpieces due to the three-point system
- Gripping, tightening and loosening screws with worn heads and threads
- Five-way adjustable slip joint with push button adjustment for precise adjustment of gripping capacity
- Pinch stop reduces the risk of crushed fingers
- Durable and resilient due to the robust box joint
- Forged from high-grade chrome vanadium electric steel, oil-hardened, teeth additionally induction-hardened to approx. 61 HRC