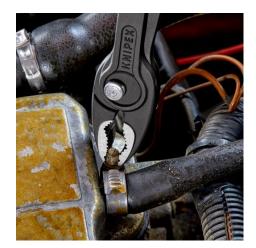

#### **KNIPEX** TwinGrip

**Slip Joint Pliers** 

- Unique combination: Front grip and side grip function, box joint, push
  button adjustment
- Very slim pliers let you work even in confined installation spaces with a narrow turning zone for fast results
- High-grip front jaw with robust teeth and high gear ratio at the tip of the mouth
- Large front and side gripping capacity for diameters and widths across flats 4 22 mm
- Reliable front gripping of flat workpieces due to the three-point system
- Gripping, tightening and loosening screws with worn heads and threads
- Five-way adjustable slip joint with push button adjustment for precise adjustment of gripping capacity
- Pinch stop reduces the risk of crushed fingers
- Durable and resilient due to the robust box joint
- Forged from high-grade chrome vanadium electric steel, oil-hardened, teeth additionally induction-hardened to approx. 61 HRC