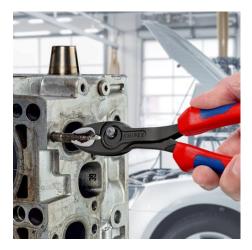

#### **KNIPEX** TwinGrip

**Slip Joint Pliers** 

- Unique combination: Front grip and side grip function, box joint, push
  button adjustment
- Very slim pliers let you work even in confined installation spaces with a narrow turning zone for fast results
- High-grip front jaw with robust teeth and high gear ratio at the tip of the mouth
- Large front and side gripping capacity for diameters and widths across flats 4 22 mm
- Reliable front gripping of flat workpieces due to the three-point system
- Gripping, tightening and loosening screws with worn heads and threads
- Five-way adjustable slip joint with push button adjustment for precise adjustment of gripping capacity
- Pinch stop reduces the risk of crushed fingers
- Durable and resilient due to the robust box joint
- Forged from high-grade chrome vanadium electric steel, oil-hardened, teeth additionally induction-hardened to approx. 61 HRC