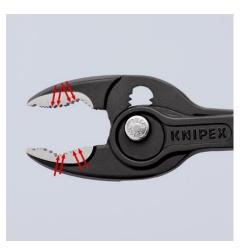

#### **KNIPEX** TwinGrip

**Slip Joint Pliers** 

- Unique combination: Front grip and side grip function, box joint, push
  button adjustment
- Very slim pliers let you work even in confined installation spaces with a narrow turning zone for fast results
- High-grip front jaw with robust teeth and high gear ratio at the tip of the mouth
- Large front and side gripping capacity for diameters and widths across flats 4 22 mm
- Reliable front gripping of flat workpieces due to the three-point system
- Gripping, tightening and loosening screws with worn heads and threads
- Five-way adjustable slip joint with push button adjustment for precise adjustment of gripping capacity
- Pinch stop reduces the risk of crushed fingers
- Durable and resilient due to the robust box joint
- Forged from high-grade chrome vanadium electric steel, oil-hardened, teeth additionally induction-hardened to approx. 61 HRC