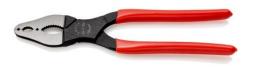

#### **KNIPEX** TwinGrip

**Slip Joint Pliers** 

- Unique combination: Front grip and side grip function, box joint, push
  button adjustment
- Very slim pliers let you work even in confined installation spaces with a narrow turning zone for fast results
- High-grip front jaw with robust teeth and high gear ratio at the tip of the mouth
- Large front and side gripping capacity for diameters and widths across flats 4 22 mm
- Reliable front gripping of flat workpieces due to the three-point system
- Gripping, tightening and loosening screws with worn heads and threads
- Five-way adjustable slip joint with push button adjustment for precise adjustment of gripping capacity
- Pinch stop reduces the risk of crushed fingers
- Durable and resilient due to the robust box joint
- Forged from high-grade chrome vanadium electric steel, oil-hardened, teeth additionally induction-hardened to approx. 61 HRC