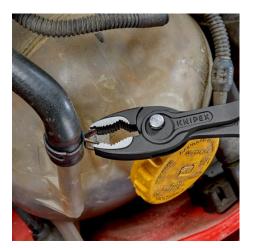

#### **KNIPEX** TwinGrip

**Slip Joint Pliers** 

- Unique combination: Front grip and side grip function, box joint, push
  button adjustment
- Very slim pliers let you work even in confined installation spaces with a narrow turning zone for fast results
- High-grip front jaw with robust teeth and high gear ratio at the tip of the mouth
- Large front and side gripping capacity for diameters and widths across flats 4 22 mm
- Reliable front gripping of flat workpieces due to the three-point system
- Gripping, tightening and loosening screws with worn heads and threads
- Five-way adjustable slip joint with push button adjustment for precise adjustment of gripping capacity
- Pinch stop reduces the risk of crushed fingers
- Durable and resilient due to the robust box joint
- Forged from high-grade chrome vanadium electric steel, oil-hardened, teeth additionally induction-hardened to approx. 61 HRC