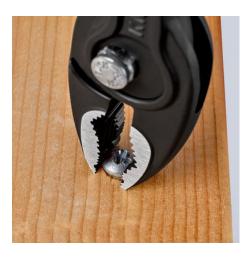

#### **KNIPEX** TwinGrip

**Slip Joint Pliers** 

- Unique combination: Front grip and side grip function, box joint, push
  button adjustment
- Very slim pliers let you work even in confined installation spaces with a narrow turning zone for fast results
- High-grip front jaw with robust teeth and high gear ratio at the tip of the mouth
- Large front and side gripping capacity for diameters and widths across flats 4 22 mm
- Reliable front gripping of flat workpieces due to the three-point system
- Gripping, tightening and loosening screws with worn heads and threads
- Five-way adjustable slip joint with push button adjustment for precise adjustment of gripping capacity
- Pinch stop reduces the risk of crushed fingers
- Durable and resilient due to the robust box joint
- Forged from high-grade chrome vanadium electric steel, oil-hardened, teeth additionally induction-hardened to approx. 61 HRC