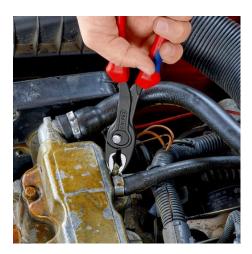

#### **KNIPEX** TwinGrip

**Slip Joint Pliers** 

- Unique combination: Front grip and side grip function, box joint, push
  button adjustment
- Very slim pliers let you work even in confined installation spaces with a narrow turning zone for fast results
- High-grip front jaw with robust teeth and high gear ratio at the tip of the mouth
- Large front and side gripping capacity for diameters and widths across flats 4 22 mm
- Reliable front gripping of flat workpieces due to the three-point system
- Gripping, tightening and loosening screws with worn heads and threads
- Five-way adjustable slip joint with push button adjustment for precise adjustment of gripping capacity
- Pinch stop reduces the risk of crushed fingers
- Durable and resilient due to the robust box joint
- Forged from high-grade chrome vanadium electric steel, oil-hardened, teeth additionally induction-hardened to approx. 61 HRC