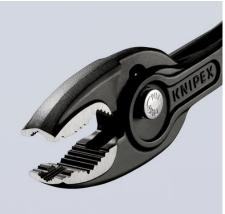

### **KNIPEX** TwinGrip

**Slip Joint Pliers** 

- Unique combination: Front grip and side grip function, box joint, push
  button adjustment
- Very slim pliers let you work even in confined installation spaces with a narrow turning zone for fast results
- High-grip front jaw with robust teeth and high gear ratio at the tip of the mouth
- Large front and side gripping capacity for diameters and widths across flats 4 22 mm
- Reliable front gripping of flat workpieces due to the three-point system
- Gripping, tightening and loosening screws with worn heads and threads
- Five-way adjustable slip joint with push button adjustment for precise adjustment of gripping capacity
- Pinch stop reduces the risk of crushed fingers
- Durable and resilient due to the robust box joint
- Forged from high-grade chrome vanadium electric steel, oil-hardened, teeth additionally induction-hardened to approx. 61 HRC