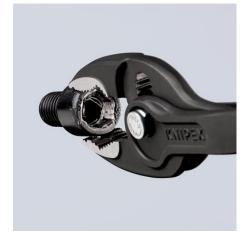

### **KNIPEX** TwinGrip

**Slip Joint Pliers** 

- Unique combination: Front grip and side grip function, box joint, push
  button adjustment
- Very slim pliers let you work even in confined installation spaces with a narrow turning zone for fast results
- High-grip front jaw with robust teeth and high gear ratio at the tip of the mouth
- Large front and side gripping capacity for diameters and widths across flats 4 22 mm
- Reliable front gripping of flat workpieces due to the three-point system
- Gripping, tightening and loosening screws with worn heads and threads
- Five-way adjustable slip joint with push button adjustment for precise adjustment of gripping capacity
- Pinch stop reduces the risk of crushed fingers
- Durable and resilient due to the robust box joint
- Forged from high-grade chrome vanadium electric steel, oil-hardened, teeth additionally induction-hardened to approx. 61 HRC