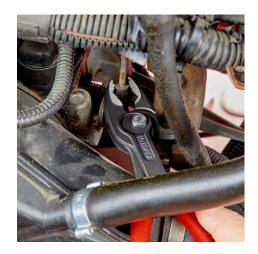

### **KNIPEX** TwinGrip

**Slip Joint Pliers** 

- Unique combination: Front grip and side grip function, box joint, push
  button adjustment
- Very slim pliers let you work even in confined installation spaces with a narrow turning zone for fast results
- High-grip front jaw with robust teeth and high gear ratio at the tip of the mouth
- Large front and side gripping capacity for diameters and widths across flats 4 22 mm
- Reliable front gripping of flat workpieces due to the three-point system
- Gripping, tightening and loosening screws with worn heads and threads
- Five-way adjustable slip joint with push button adjustment for precise adjustment of gripping capacity
- Pinch stop reduces the risk of crushed fingers
- Durable and resilient due to the robust box joint
- Forged from high-grade chrome vanadium electric steel, oil-hardened, teeth additionally induction-hardened to approx. 61 HRC