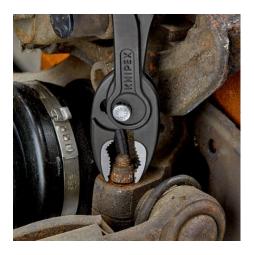

### **KNIPEX** TwinGrip

**Slip Joint Pliers** 

- Unique combination: Front grip and side grip function, box joint, push
  button adjustment
- Very slim pliers let you work even in confined installation spaces with a narrow turning zone for fast results
- High-grip front jaw with robust teeth and high gear ratio at the tip of the mouth
- Large front and side gripping capacity for diameters and widths across flats 4 22 mm
- Reliable front gripping of flat workpieces due to the three-point system
- Gripping, tightening and loosening screws with worn heads and threads
- Five-way adjustable slip joint with push button adjustment for precise adjustment of gripping capacity
- Pinch stop reduces the risk of crushed fingers
- Durable and resilient due to the robust box joint
- Forged from high-grade chrome vanadium electric steel, oil-hardened, teeth additionally induction-hardened to approx. 61 HRC