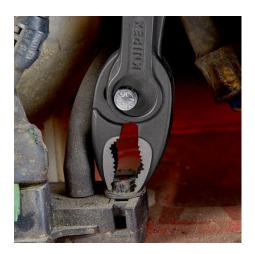

### **KNIPEX** TwinGrip

**Slip Joint Pliers** 

- Unique combination: Front grip and side grip function, box joint, push
  button adjustment
- Very slim pliers let you work even in confined installation spaces with a narrow turning zone for fast results
- High-grip front jaw with robust teeth and high gear ratio at the tip of the mouth
- Large front and side gripping capacity for diameters and widths across flats 4 22 mm
- Reliable front gripping of flat workpieces due to the three-point system
- Gripping, tightening and loosening screws with worn heads and threads
- Five-way adjustable slip joint with push button adjustment for precise adjustment of gripping capacity
- Pinch stop reduces the risk of crushed fingers
- Durable and resilient due to the robust box joint
- Forged from high-grade chrome vanadium electric steel, oil-hardened, teeth additionally induction-hardened to approx. 61 HRC