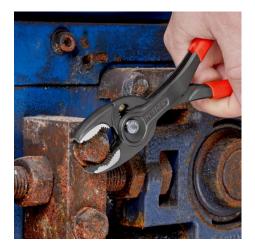

### **KNIPEX** TwinGrip

**Slip Joint Pliers** 

- Unique combination: Front grip and side grip function, box joint, push
  button adjustment
- Very slim pliers let you work even in confined installation spaces with a narrow turning zone for fast results
- High-grip front jaw with robust teeth and high gear ratio at the tip of the mouth
- Large front and side gripping capacity for diameters and widths across flats 4 22 mm
- Reliable front gripping of flat workpieces due to the three-point system
- Gripping, tightening and loosening screws with worn heads and threads
- Five-way adjustable slip joint with push button adjustment for precise adjustment of gripping capacity
- Pinch stop reduces the risk of crushed fingers
- Durable and resilient due to the robust box joint
- Forged from high-grade chrome vanadium electric steel, oil-hardened, teeth additionally induction-hardened to approx. 61 HRC