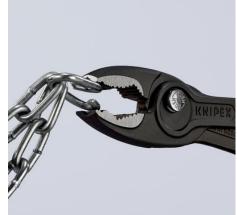

### **KNIPEX** TwinGrip

**Slip Joint Pliers** 

- Unique combination: Front grip and side grip function, box joint, push
  button adjustment
- Very slim pliers let you work even in confined installation spaces with a narrow turning zone for fast results
- High-grip front jaw with robust teeth and high gear ratio at the tip of the mouth
- Large front and side gripping capacity for diameters and widths across flats 4 22 mm
- Reliable front gripping of flat workpieces due to the three-point system
- Gripping, tightening and loosening screws with worn heads and threads
- Five-way adjustable slip joint with push button adjustment for precise adjustment of gripping capacity
- Pinch stop reduces the risk of crushed fingers
- Durable and resilient due to the robust box joint
- Forged from high-grade chrome vanadium electric steel, oil-hardened, teeth additionally induction-hardened to approx. 61 HRC