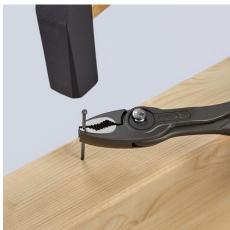

### **KNIPEX** TwinGrip

**Slip Joint Pliers** 

- Unique combination: Front grip and side grip function, box joint, push
  button adjustment
- Very slim pliers let you work even in confined installation spaces with a narrow turning zone for fast results
- High-grip front jaw with robust teeth and high gear ratio at the tip of the mouth
- Large front and side gripping capacity for diameters and widths across flats 4 22 mm
- Reliable front gripping of flat workpieces due to the three-point system
- Gripping, tightening and loosening screws with worn heads and threads
- Five-way adjustable slip joint with push button adjustment for precise adjustment of gripping capacity
- Pinch stop reduces the risk of crushed fingers
- Durable and resilient due to the robust box joint
- Forged from high-grade chrome vanadium electric steel, oil-hardened, teeth additionally induction-hardened to approx. 61 HRC