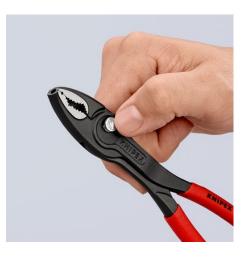

### **KNIPEX** TwinGrip

**Slip Joint Pliers** 

- Unique combination: Front grip and side grip function, box joint, push
  button adjustment
- Very slim pliers let you work even in confined installation spaces with a narrow turning zone for fast results
- High-grip front jaw with robust teeth and high gear ratio at the tip of the mouth
- Large front and side gripping capacity for diameters and widths across flats 4 22 mm
- Reliable front gripping of flat workpieces due to the three-point system
- Gripping, tightening and loosening screws with worn heads and threads
- Five-way adjustable slip joint with push button adjustment for precise adjustment of gripping capacity
- Pinch stop reduces the risk of crushed fingers
- Durable and resilient due to the robust box joint
- Forged from high-grade chrome vanadium electric steel, oil-hardened, teeth additionally induction-hardened to approx. 61 HRC