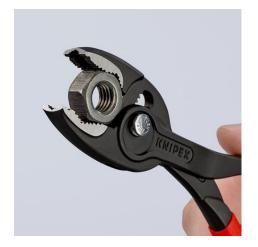

### **KNIPEX** TwinGrip

**Slip Joint Pliers** 

- Unique combination: Front grip and side grip function, box joint, push
  button adjustment
- Very slim pliers let you work even in confined installation spaces with a narrow turning zone for fast results
- High-grip front jaw with robust teeth and high gear ratio at the tip of the mouth
- Large front and side gripping capacity for diameters and widths across flats 4 22 mm
- Reliable front gripping of flat workpieces due to the three-point system
- Gripping, tightening and loosening screws with worn heads and threads
- Five-way adjustable slip joint with push button adjustment for precise adjustment of gripping capacity
- Pinch stop reduces the risk of crushed fingers
- Durable and resilient due to the robust box joint
- Forged from high-grade chrome vanadium electric steel, oil-hardened, teeth additionally induction-hardened to approx. 61 HRC