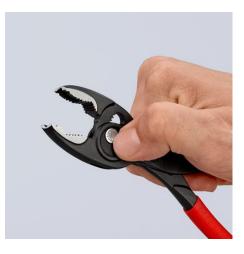

### **KNIPEX** TwinGrip

**Slip Joint Pliers** 

- Unique combination: Front grip and side grip function, box joint, push
  button adjustment
- Very slim pliers let you work even in confined installation spaces with a narrow turning zone for fast results
- High-grip front jaw with robust teeth and high gear ratio at the tip of the mouth
- Large front and side gripping capacity for diameters and widths across flats 4 22 mm
- Reliable front gripping of flat workpieces due to the three-point system
- Gripping, tightening and loosening screws with worn heads and threads
- Five-way adjustable slip joint with push button adjustment for precise adjustment of gripping capacity
- Pinch stop reduces the risk of crushed fingers
- Durable and resilient due to the robust box joint
- Forged from high-grade chrome vanadium electric steel, oil-hardened, teeth additionally induction-hardened to approx. 61 HRC