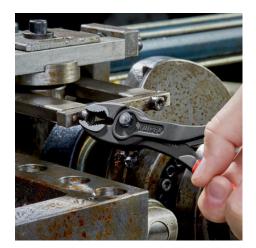

### **KNIPEX** TwinGrip

**Slip Joint Pliers** 

- Unique combination: Front grip and side grip function, box joint, push
  button adjustment
- Very slim pliers let you work even in confined installation spaces with a narrow turning zone for fast results
- High-grip front jaw with robust teeth and high gear ratio at the tip of the mouth
- Large front and side gripping capacity for diameters and widths across flats 4 22 mm
- Reliable front gripping of flat workpieces due to the three-point system
- Gripping, tightening and loosening screws with worn heads and threads
- Five-way adjustable slip joint with push button adjustment for precise adjustment of gripping capacity
- Pinch stop reduces the risk of crushed fingers
- Durable and resilient due to the robust box joint
- Forged from high-grade chrome vanadium electric steel, oil-hardened, teeth additionally induction-hardened to approx. 61 HRC