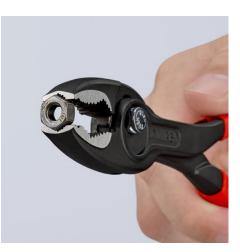

### **KNIPEX** TwinGrip

**Slip Joint Pliers** 

- Unique combination: Front grip and side grip function, box joint, push
  button adjustment
- Very slim pliers let you work even in confined installation spaces with a narrow turning zone for fast results
- High-grip front jaw with robust teeth and high gear ratio at the tip of the mouth
- Large front and side gripping capacity for diameters and widths across flats 4 22 mm
- Reliable front gripping of flat workpieces due to the three-point system
- Gripping, tightening and loosening screws with worn heads and threads
- Five-way adjustable slip joint with push button adjustment for precise adjustment of gripping capacity
- Pinch stop reduces the risk of crushed fingers
- Durable and resilient due to the robust box joint
- Forged from high-grade chrome vanadium electric steel, oil-hardened, teeth additionally induction-hardened to approx. 61 HRC