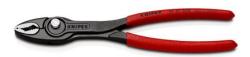

### **KNIPEX** TwinGrip

**Slip Joint Pliers** 

- Unique combination: Front grip and side grip function, box joint, push
  button adjustment
- Very slim pliers let you work even in confined installation spaces with a narrow turning zone for fast results
- High-grip front jaw with robust teeth and high gear ratio at the tip of the mouth
- Large front and side gripping capacity for diameters and widths across flats 4 22 mm
- Reliable front gripping of flat workpieces due to the three-point system
- Gripping, tightening and loosening screws with worn heads and threads
- Five-way adjustable slip joint with push button adjustment for precise adjustment of gripping capacity
- Pinch stop reduces the risk of crushed fingers
- Durable and resilient due to the robust box joint
- Forged from high-grade chrome vanadium electric steel, oil-hardened, teeth additionally induction-hardened to approx. 61 HRC