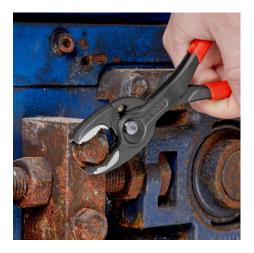

### **KNIPEX** TwinGrip

**Slip Joint Pliers** 

- Unique combination: Front grip and side grip function, box joint, push
  button adjustment
- Very slim pliers let you work even in confined installation spaces with a narrow turning zone for fast results
- High-grip front jaw with robust teeth and high gear ratio at the tip of the mouth
- Large front and side gripping capacity for diameters and widths across flats 4 22 mm
- Reliable front gripping of flat workpieces due to the three-point system
- Gripping, tightening and loosening screws with worn heads and threads
- Five-way adjustable slip joint with push button adjustment for precise adjustment of gripping capacity
- Pinch stop reduces the risk of crushed fingers
- Durable and resilient due to the robust box joint
- Forged from high-grade chrome vanadium electric steel, oil-hardened, teeth additionally induction-hardened to approx. 61 HRC