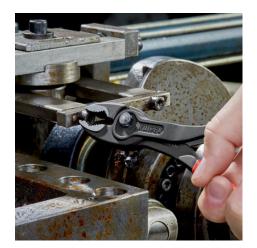

### **KNIPEX** TwinGrip

**Slip Joint Pliers** 

- Unique combination: Front grip and side grip function, box joint, push
  button adjustment
- Very slim pliers let you work even in confined installation spaces with a narrow turning zone for fast results
- High-grip front jaw with robust teeth and high gear ratio at the tip of the mouth
- Large front and side gripping capacity for diameters and widths across flats 4 22 mm
- Reliable front gripping of flat workpieces due to the three-point system
- Gripping, tightening and loosening screws with worn heads and threads
- Five-way adjustable slip joint with push button adjustment for precise adjustment of gripping capacity
- Pinch stop reduces the risk of crushed fingers
- Durable and resilient due to the robust box joint
- Forged from high-grade chrome vanadium electric steel, oil-hardened, teeth additionally induction-hardened to approx. 61 HRC