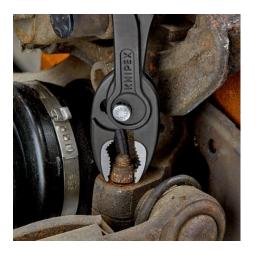

### **KNIPEX** TwinGrip

**Slip Joint Pliers** 

- Unique combination: Front grip and side grip function, box joint, push
  button adjustment
- Very slim pliers let you work even in confined installation spaces with a narrow turning zone for fast results
- High-grip front jaw with robust teeth and high gear ratio at the tip of the mouth
- Large front and side gripping capacity for diameters and widths across flats 4 22 mm
- Reliable front gripping of flat workpieces due to the three-point system
- Gripping, tightening and loosening screws with worn heads and threads
- Five-way adjustable slip joint with push button adjustment for precise adjustment of gripping capacity
- Pinch stop reduces the risk of crushed fingers
- Durable and resilient due to the robust box joint
- Forged from high-grade chrome vanadium electric steel, oil-hardened, teeth additionally induction-hardened to approx. 61 HRC