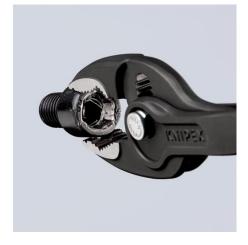

### **KNIPEX** TwinGrip

**Slip Joint Pliers** 

- Unique combination: Front grip and side grip function, box joint, push
  button adjustment
- Very slim pliers let you work even in confined installation spaces with a narrow turning zone for fast results
- High-grip front jaw with robust teeth and high gear ratio at the tip of the mouth
- Large front and side gripping capacity for diameters and widths across flats 4 22 mm
- Reliable front gripping of flat workpieces due to the three-point system
- Gripping, tightening and loosening screws with worn heads and threads
- Five-way adjustable slip joint with push button adjustment for precise adjustment of gripping capacity
- Pinch stop reduces the risk of crushed fingers
- Durable and resilient due to the robust box joint
- Forged from high-grade chrome vanadium electric steel, oil-hardened, teeth additionally induction-hardened to approx. 61 HRC