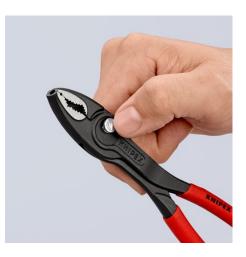

### **KNIPEX** TwinGrip

**Slip Joint Pliers** 

- Unique combination: Front grip and side grip function, box joint, push
  button adjustment
- Very slim pliers let you work even in confined installation spaces with a narrow turning zone for fast results
- High-grip front jaw with robust teeth and high gear ratio at the tip of the mouth
- Large front and side gripping capacity for diameters and widths across flats 4 22 mm
- Reliable front gripping of flat workpieces due to the three-point system
- Gripping, tightening and loosening screws with worn heads and threads
- Five-way adjustable slip joint with push button adjustment for precise adjustment of gripping capacity
- Pinch stop reduces the risk of crushed fingers
- Durable and resilient due to the robust box joint
- Forged from high-grade chrome vanadium electric steel, oil-hardened, teeth additionally induction-hardened to approx. 61 HRC