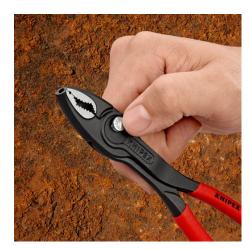

### **KNIPEX** TwinGrip

**Slip Joint Pliers** 

- Unique combination: Front grip and side grip function, box joint, push
  button adjustment
- Very slim pliers let you work even in confined installation spaces with a narrow turning zone for fast results
- High-grip front jaw with robust teeth and high gear ratio at the tip of the mouth
- Large front and side gripping capacity for diameters and widths across flats 4 22 mm
- Reliable front gripping of flat workpieces due to the three-point system
- Gripping, tightening and loosening screws with worn heads and threads
- Five-way adjustable slip joint with push button adjustment for precise adjustment of gripping capacity
- Pinch stop reduces the risk of crushed fingers
- Durable and resilient due to the robust box joint
- Forged from high-grade chrome vanadium electric steel, oil-hardened, teeth additionally induction-hardened to approx. 61 HRC