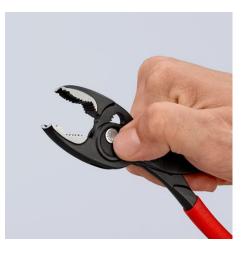

### **KNIPEX** TwinGrip

**Slip Joint Pliers** 

- Unique combination: Front grip and side grip function, box joint, push
  button adjustment
- Very slim pliers let you work even in confined installation spaces with a narrow turning zone for fast results
- High-grip front jaw with robust teeth and high gear ratio at the tip of the mouth
- Large front and side gripping capacity for diameters and widths across flats 4 22 mm
- Reliable front gripping of flat workpieces due to the three-point system
- Gripping, tightening and loosening screws with worn heads and threads
- Five-way adjustable slip joint with push button adjustment for precise adjustment of gripping capacity
- Pinch stop reduces the risk of crushed fingers
- Durable and resilient due to the robust box joint
- Forged from high-grade chrome vanadium electric steel, oil-hardened, teeth additionally induction-hardened to approx. 61 HRC