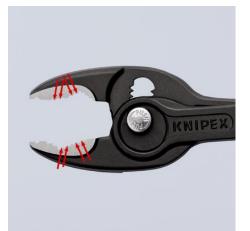

### **KNIPEX** TwinGrip

**Slip Joint Pliers** 

- Unique combination: Front grip and side grip function, box joint, push
  button adjustment
- Very slim pliers let you work even in confined installation spaces with a narrow turning zone for fast results
- High-grip front jaw with robust teeth and high gear ratio at the tip of the mouth
- Large front and side gripping capacity for diameters and widths across flats 4 22 mm
- Reliable front gripping of flat workpieces due to the three-point system
- Gripping, tightening and loosening screws with worn heads and threads
- Five-way adjustable slip joint with push button adjustment for precise adjustment of gripping capacity
- Pinch stop reduces the risk of crushed fingers
- Durable and resilient due to the robust box joint
- Forged from high-grade chrome vanadium electric steel, oil-hardened, teeth additionally induction-hardened to approx. 61 HRC