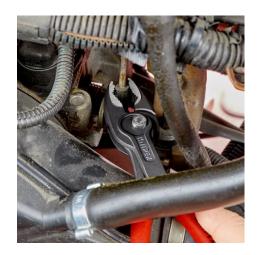

### **KNIPEX** TwinGrip

**Slip Joint Pliers** 

- Unique combination: Front grip and side grip function, box joint, push
  button adjustment
- Very slim pliers let you work even in confined installation spaces with a narrow turning zone for fast results
- High-grip front jaw with robust teeth and high gear ratio at the tip of the mouth
- Large front and side gripping capacity for diameters and widths across flats 4 22 mm
- Reliable front gripping of flat workpieces due to the three-point system
- Gripping, tightening and loosening screws with worn heads and threads
- Five-way adjustable slip joint with push button adjustment for precise adjustment of gripping capacity
- Pinch stop reduces the risk of crushed fingers
- Durable and resilient due to the robust box joint
- Forged from high-grade chrome vanadium electric steel, oil-hardened, teeth additionally induction-hardened to approx. 61 HRC