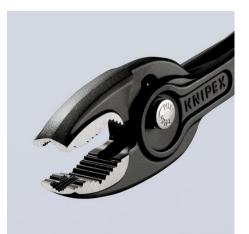

### **KNIPEX** TwinGrip

**Slip Joint Pliers** 

- Unique combination: Front grip and side grip function, box joint, push
  button adjustment
- Very slim pliers let you work even in confined installation spaces with a narrow turning zone for fast results
- High-grip front jaw with robust teeth and high gear ratio at the tip of the mouth
- Large front and side gripping capacity for diameters and widths across flats 4 22 mm
- Reliable front gripping of flat workpieces due to the three-point system
- Gripping, tightening and loosening screws with worn heads and threads
- Five-way adjustable slip joint with push button adjustment for precise adjustment of gripping capacity
- Pinch stop reduces the risk of crushed fingers
- Durable and resilient due to the robust box joint
- Forged from high-grade chrome vanadium electric steel, oil-hardened, teeth additionally induction-hardened to approx. 61 HRC