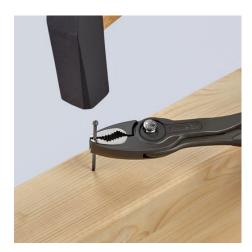

### **KNIPEX** TwinGrip

**Slip Joint Pliers** 

- Unique combination: Front grip and side grip function, box joint, push
  button adjustment
- Very slim pliers let you work even in confined installation spaces with a narrow turning zone for fast results
- High-grip front jaw with robust teeth and high gear ratio at the tip of the mouth
- Large front and side gripping capacity for diameters and widths across flats 4 22 mm
- Reliable front gripping of flat workpieces due to the three-point system
- Gripping, tightening and loosening screws with worn heads and threads
- Five-way adjustable slip joint with push button adjustment for precise adjustment of gripping capacity
- Pinch stop reduces the risk of crushed fingers
- Durable and resilient due to the robust box joint
- Forged from high-grade chrome vanadium electric steel, oil-hardened, teeth additionally induction-hardened to approx. 61 HRC