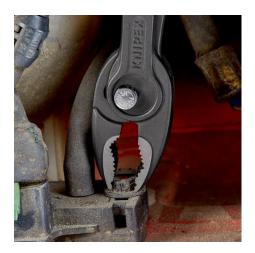

### **KNIPEX** TwinGrip

**Slip Joint Pliers** 

- Unique combination: Front grip and side grip function, box joint, push
  button adjustment
- Very slim pliers let you work even in confined installation spaces with a narrow turning zone for fast results
- High-grip front jaw with robust teeth and high gear ratio at the tip of the mouth
- Large front and side gripping capacity for diameters and widths across flats 4 22 mm
- Reliable front gripping of flat workpieces due to the three-point system
- Gripping, tightening and loosening screws with worn heads and threads
- Five-way adjustable slip joint with push button adjustment for precise adjustment of gripping capacity
- Pinch stop reduces the risk of crushed fingers
- Durable and resilient due to the robust box joint
- Forged from high-grade chrome vanadium electric steel, oil-hardened, teeth additionally induction-hardened to approx. 61 HRC