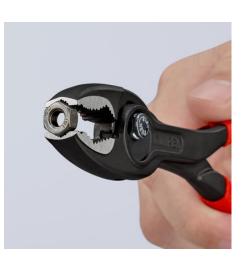

### **KNIPEX** TwinGrip

**Slip Joint Pliers** 

- Unique combination: Front grip and side grip function, box joint, push
  button adjustment
- Very slim pliers let you work even in confined installation spaces with a narrow turning zone for fast results
- High-grip front jaw with robust teeth and high gear ratio at the tip of the mouth
- Large front and side gripping capacity for diameters and widths across flats 4 22 mm
- Reliable front gripping of flat workpieces due to the three-point system
- Gripping, tightening and loosening screws with worn heads and threads
- Five-way adjustable slip joint with push button adjustment for precise adjustment of gripping capacity
- Pinch stop reduces the risk of crushed fingers
- Durable and resilient due to the robust box joint
- Forged from high-grade chrome vanadium electric steel, oil-hardened, teeth additionally induction-hardened to approx. 61 HRC

#### You Tube

| General                         |                               |
|---------------------------------|-------------------------------|
| Article No.                     | 82 01 200 SB                  |
| EAN                             | 4003773087571                 |
| Pliers                          | black atramentized            |
| Head                            | polished                      |
| Handles                         | with non-slip plastic coating |
| Weight                          | 270 g                         |
| Dimensions                      | 200 x 85 x 19 mm              |
| REACH compliant                 | does not contain SVHC         |
| RoHS compliant                  | not applicable                |
| Technical details               |                               |
| Adjustment positions            | 5                             |
| Capacities for pipes (diameter) | Ø 5/32 – 7/8 Inch             |
| Capacities for pipes (diameter) | Ø 4 – 22 mm                   |
| Capacities for nuts             | 4 – 22 mm                     |
| Capacities for nuts             | 5/32 – 7/8 Inch               |