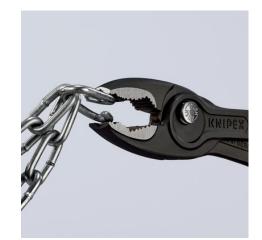

### **KNIPEX** TwinGrip

**Slip Joint Pliers** 

- Unique combination: Front grip and side grip function, box joint, push
  button adjustment
- Very slim pliers let you work even in confined installation spaces with a narrow turning zone for fast results
- High-grip front jaw with robust teeth and high gear ratio at the tip of the mouth
- Large front and side gripping capacity for diameters and widths across flats 4 22 mm
- Reliable front gripping of flat workpieces due to the three-point system
- Gripping, tightening and loosening screws with worn heads and threads
- Five-way adjustable slip joint with push button adjustment for precise adjustment of gripping capacity
- Pinch stop reduces the risk of crushed fingers
- Durable and resilient due to the robust box joint
- Forged from high-grade chrome vanadium electric steel, oil-hardened, teeth additionally induction-hardened to approx. 61 HRC