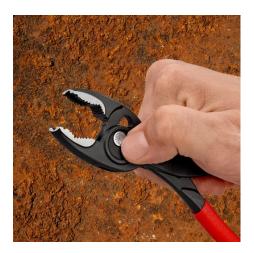

### **KNIPEX** TwinGrip

**Slip Joint Pliers** 

- Unique combination: Front grip and side grip function, box joint, push
  button adjustment
- Very slim pliers let you work even in confined installation spaces with a narrow turning zone for fast results
- High-grip front jaw with robust teeth and high gear ratio at the tip of the mouth
- Large front and side gripping capacity for diameters and widths across flats 4 22 mm
- Reliable front gripping of flat workpieces due to the three-point system
- Gripping, tightening and loosening screws with worn heads and threads
- Five-way adjustable slip joint with push button adjustment for precise adjustment of gripping capacity
- Pinch stop reduces the risk of crushed fingers
- Durable and resilient due to the robust box joint
- Forged from high-grade chrome vanadium electric steel, oil-hardened, teeth additionally induction-hardened to approx. 61 HRC