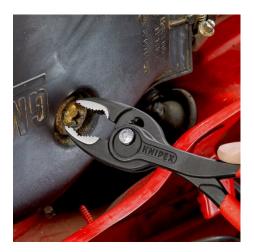

### **KNIPEX** TwinGrip

**Slip Joint Pliers** 

- Unique combination: Front grip and side grip function, box joint, push
  button adjustment
- Very slim pliers let you work even in confined installation spaces with a narrow turning zone for fast results
- High-grip front jaw with robust teeth and high gear ratio at the tip of the mouth
- Large front and side gripping capacity for diameters and widths across flats 4 22 mm
- Reliable front gripping of flat workpieces due to the three-point system
- Gripping, tightening and loosening screws with worn heads and threads
- Five-way adjustable slip joint with push button adjustment for precise adjustment of gripping capacity
- Pinch stop reduces the risk of crushed fingers
- Durable and resilient due to the robust box joint
- Forged from high-grade chrome vanadium electric steel, oil-hardened, teeth additionally induction-hardened to approx. 61 HRC