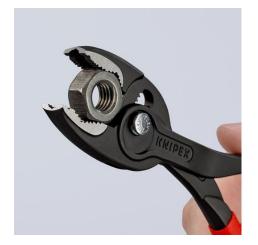

### **KNIPEX** TwinGrip

**Slip Joint Pliers** 

- Unique combination: Front grip and side grip function, box joint, push
  button adjustment
- Very slim pliers let you work even in confined installation spaces with a narrow turning zone for fast results
- High-grip front jaw with robust teeth and high gear ratio at the tip of the mouth
- Large front and side gripping capacity for diameters and widths across flats 4 22 mm
- Reliable front gripping of flat workpieces due to the three-point system
- Gripping, tightening and loosening screws with worn heads and threads
- Five-way adjustable slip joint with push button adjustment for precise adjustment of gripping capacity
- Pinch stop reduces the risk of crushed fingers
- Durable and resilient due to the robust box joint
- Forged from high-grade chrome vanadium electric steel, oil-hardened, teeth additionally induction-hardened to approx. 61 HRC

#### You Tube

| General                         |                               |
|---------------------------------|-------------------------------|
| Article No.                     | 82 01 200 SB                  |
| EAN                             | 4003773087571                 |
| Pliers                          | black atramentized            |
| Head                            | polished                      |
| Handles                         | with non-slip plastic coating |
| Weight                          | 270 g                         |
| Dimensions                      | 200 x 85 x 19 mm              |
| REACH compliant                 | does not contain SVHC         |
| RoHS compliant                  | not applicable                |
| Technical details               |                               |
| Adjustment positions            | 5                             |
| Capacities for pipes (diameter) | Ø 5/32 – 7/8 Inch             |
| Capacities for pipes (diameter) | Ø 4 – 22 mm                   |
| Capacities for nuts             | 4 – 22 mm                     |
| Capacities for nuts             | 5/32 – 7/8 Inch               |