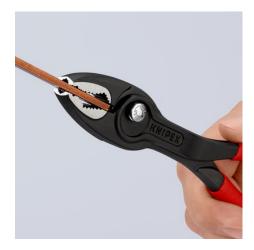

### **KNIPEX** TwinGrip

**Slip Joint Pliers** 

- Unique combination: Front grip and side grip function, box joint, push
  button adjustment
- Very slim pliers let you work even in confined installation spaces with a narrow turning zone for fast results
- High-grip front jaw with robust teeth and high gear ratio at the tip of the mouth
- Large front and side gripping capacity for diameters and widths across flats 4 22 mm
- Reliable front gripping of flat workpieces due to the three-point system
- Gripping, tightening and loosening screws with worn heads and threads
- Five-way adjustable slip joint with push button adjustment for precise adjustment of gripping capacity
- Pinch stop reduces the risk of crushed fingers
- Durable and resilient due to the robust box joint
- Forged from high-grade chrome vanadium electric steel, oil-hardened, teeth additionally induction-hardened to approx. 61 HRC