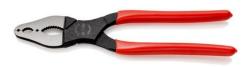

### **KNIPEX** TwinGrip

**Slip Joint Pliers** 

- Unique combination: Front grip and side grip function, box joint, push
  button adjustment
- Very slim pliers let you work even in confined installation spaces with a narrow turning zone for fast results
- High-grip front jaw with robust teeth and high gear ratio at the tip of the mouth
- Large front and side gripping capacity for diameters and widths across flats 4 22 mm
- Reliable front gripping of flat workpieces due to the three-point system
- Gripping, tightening and loosening screws with worn heads and threads
- Five-way adjustable slip joint with push button adjustment for precise adjustment of gripping capacity
- Pinch stop reduces the risk of crushed fingers
- Durable and resilient due to the robust box joint
- Forged from high-grade chrome vanadium electric steel, oil-hardened, teeth additionally induction-hardened to approx. 61 HRC