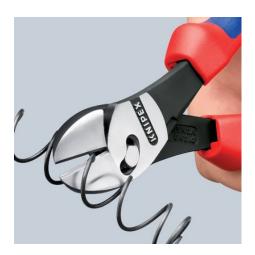

#### **KNIPEX TwinForce®**

**High Performance Diagonal Cutters** 

**DIN ISO 5749** 

- The superior High-Leverage Diagonal Cutter with patented double joint
- Ideal transmission of force due to double-hinged design
- Reliably cuts all types of wire, including steel tape
- For rough or very fine cutting
- Low cutting impact: gentle on hands. The tension on muscles and tendons is relieved
- For comfortable cutting, repetitive cutting or extremely hard cutting
- High degree of stability and zero-backlash due to precisely milled forged-in axles
- Cutting edges additionally induction-hardened, cutting edge hardness approx. 62 HRC
- Chrome vanadium electric steel, forged, multi stage oil-hardened