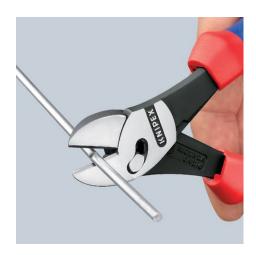

| Technical details                              |          |
|------------------------------------------------|----------|
| Cutting capacities soft wire (diameter)        | Ø 5.5 mm |
| Cutting capacities medium hard wire (diameter) | Ø 4.6 mm |
| Cutting capacities hard wire (diameter)        | Ø 3.2 mm |
| Cutting capacities piano wire (diameter)       | Ø 3.0 mm |