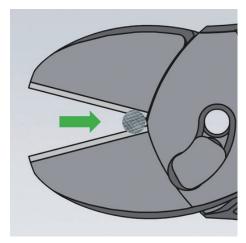

| with multi-component grips |
| Weight            | 280 g                      |
| Dimensions        | 180 x 53 x 22 mm           |
| Standard          | DIN ISO 5749               |
| REACH compliant   | does not contain SVHC      |
| RoHS compliant    | not applicable             |
| Tachnical details |                            |

| Technical details                              |          |
|------------------------------------------------|----------|
| Cutting capacities soft wire (diameter)        | Ø 5.5 mm |
| Cutting capacities medium hard wire (diameter) | Ø 4.6 mm |
| Cutting capacities hard wire (diameter)        | Ø 3.2 mm |
| Cutting capacities piano wire (diameter)       | Ø 3.0 mm |

technical change and errors excepted

# **KNIPEX** Quality – Made in Germany











You can repeat this process if necessary.



Continue cutting in the same location along the wire. Now cutting is much more easier because the wire remains in

## **KNIPEX** Quality – Made in Germany









forward when the cutting starts.