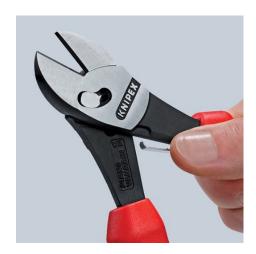

# **KNIPEX** Quality – Made in Germany

You can repeat this process if necessary.

Continue cutting in the same location along the wire. Now cutting is much more easier because the wire remains in

## **KNIPEX** Quality – Made in Germany

forward when the cutting starts.