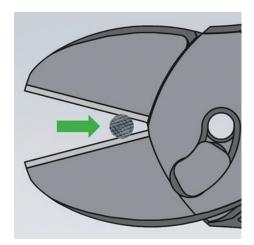

| does not contain SVHC      |
| RoHS compliant    | not applicable             |
| Tachnical details |                            |

| Technical details                              |          |
|------------------------------------------------|----------|
| Cutting capacities soft wire (diameter)        | Ø 5.5 mm |
| Cutting capacities medium hard wire (diameter) | Ø 4.6 mm |
| Cutting capacities hard wire (diameter)        | Ø 3.2 mm |
| Cutting capacities piano wire (diameter)       | Ø 3.0 mm |

technical change and errors excepted

# **KNIPEX** Quality – Made in Germany











You can repeat this process if necessary.



Continue cutting in the same location along the wire. Now cutting is much more easier because the wire remains in

## **KNIPEX** Quality – Made in Germany









forward when the cutting starts.