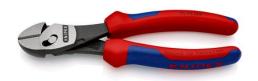

#### **KNIPEX TwinForce®**

**High Performance Diagonal Cutters** 

**DIN ISO 5749** 

- The superior High-Leverage Diagonal Cutter with patented double joint
- Ideal transmission of force due to double-hinged design
- Reliably cuts all types of wire, including steel tape
- For rough or very fine cutting
- Low cutting impact: gentle on hands. The tension on muscles and tendons is relieved
- For comfortable cutting, repetitive cutting or extremely hard cutting
- High degree of stability and zero-backlash due to precisely milled forged-in axles
- Cutting edges additionally induction-hardened, cutting edge hardness approx. 62 HRC
- Chrome vanadium electric steel, forged, multi stage oil-hardened

| General           |                            |
|-------------------|----------------------------|
| Article No.       | 73 72 180                  |
| EAN               | 4003773074779              |
| Pliers            | black atramentized         |
| Head              | polished                   |
| Handles           | with multi-component grips |
| Weight            | 280 g                      |
| Dimensions        | 180 x 53 x 22 mm           |
| Standard          | DIN ISO 5749               |
| REACH compliant   | does not contain SVHC      |
| RoHS compliant    | not applicable             |
| Tachnical details |                            |