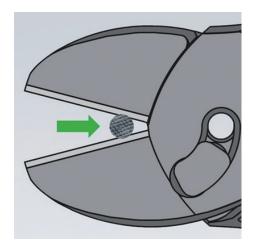

# **KNIPEX** Quality – Made in Germany

You can repeat this process if necessary.

Continue cutting in the same location along the wire. Now cutting is much more easier because the wire remains in

## **KNIPEX** Quality – Made in Germany

forward when the cutting starts.