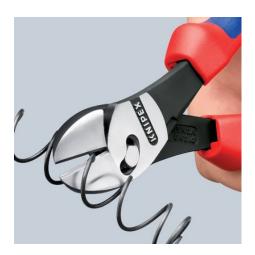

# **KNIPEX** Quality – Made in Germany

You can repeat this process if necessary.

Continue cutting in the same location along the wire. Now cutting is much more easier because the wire remains in