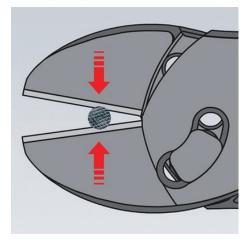

# **KNIPEX** Quality – Made in Germany

You can repeat this process if necessary.

Continue cutting in the same location along the wire. Now cutting is much more easier because the wire remains in

## **KNIPEX** Quality – Made in Germany

forward when the cutting starts.