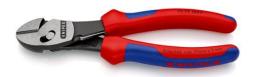

#### **KNIPEX TwinForce®**

**High Performance Diagonal Cutters** With opening spring

**DIN ISO 5749** 

- The superior High-Leverage Diagonal Cutter with patented double joint
- With opening spring to simplify reapplication and for repetitive cutting
- Ideal transmission of force due to double-hinged design
- Reliably cuts all types of wire, including steel tape
- For rough or very fine cutting
- Low cutting impact: gentle on hands. The tension on muscles and tendons is relieved
- For comfortable cutting, repetitive cutting or extremely hard cutting
- High degree of stability and zero-backlash due to precisely milled forged-in axles
- Cutting edges additionally induction-hardened, cutting edge hardness approx. 62 HRC
- Chrome vanadium electric steel, forged, multi stage oil-hardened

| General         |                            |
|-----------------|----------------------------|
| Article No.     | 73 72 180 F                |
| EAN             | 4003773077657              |
| Pliers          | black atramentized         |
| Head            | polished                   |
| Handles         | with multi-component grips |
| Weight          | 291 g                      |
| Dimensions      | 180 x 54 x 21 mm           |
| Standard        | DIN ISO 5749               |
| REACH compliant | does not contain SVHC      |
| RoHS compliant  | not applicable             |