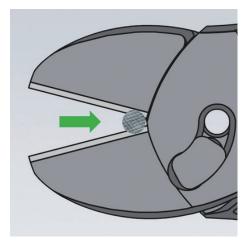

# **KNIPEX** Quality – Made in Germany

You can repeat this process if necessary.

Continue cutting in the same location along the wire. Now cutting is much more easier because the wire remains in

## **KNIPEX** Quality – Made in Germany

forward when the cutting starts.