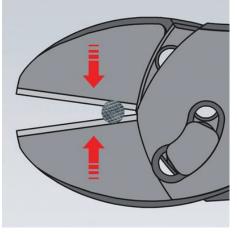

# **KNIPEX** Quality – Made in Germany

You can repeat this process if necessary.

Continue cutting in the same location along the wire. Now cutting is much more easier because the wire remains in

## **KNIPEX** Quality – Made in Germany

forward when the cutting starts.