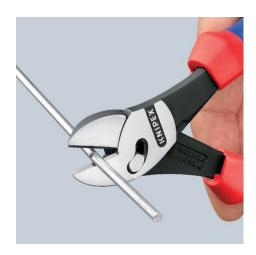

|
| Head            | polished                   |
| Handles         | with multi-component grips |
| Weight          | 291 g                      |
| Dimensions      | 180 x 54 x 21 mm           |
| Standard        | DIN ISO 5749               |
| REACH compliant | does not contain SVHC      |
| RoHS compliant  | not applicable             |

| Technical details                              |          |
|------------------------------------------------|----------|
| Cutting capacities soft wire (diameter)        | Ø 5.5 mm |
| Cutting capacities medium hard wire (diameter) | Ø 4.6 mm |
| Cutting capacities hard wire (diameter)        | Ø 3.2 mm |
| Cutting capacities piano wire (diameter)       | Ø 3.0 mm |

technical change and errors excepted

# **KNIPEX** Quality – Made in Germany











You can repeat this process if necessary.



Continue cutting in the same location along the wire. Now cutting is much more easier because the wire remains in

## **KNIPEX** Quality – Made in Germany









forward when the cutting starts.