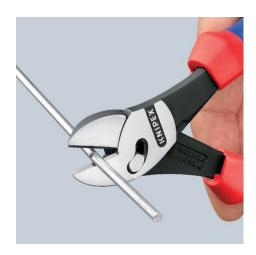

| polished                   |  |
| Handles         | with multi-component grips |  |
| Weight          | 335 g                      |  |
| Dimensions      | 180 x 103 x 30 mm          |  |
| Standard        | DIN ISO 5749               |  |
| REACH compliant | does not contain SVHC      |  |
| RoHS compliant  | not applicable             |  |

| Technical details                              |          |
|------------------------------------------------|----------|
| Cutting capacities soft wire (diameter)        | Ø 5.5 mm |
| Cutting capacities medium hard wire (diameter) | Ø 4.6 mm |
| Cutting capacities hard wire (diameter)        | Ø 3.2 mm |
| Cutting capacities piano wire (diameter)       | Ø 3.0 mm |

technical change and errors excepted

# **KNIPEX** Quality – Made in Germany











You can repeat this process if necessary.



Continue cutting in the same location along the wire. Now cutting is much more easier because the wire remains in

## **KNIPEX** Quality – Made in Germany









forward when the cutting starts.