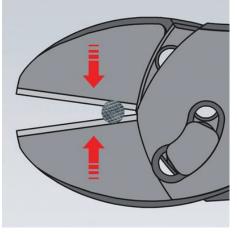

# **KNIPEX** Quality – Made in Germany

You can repeat this process if necessary.

Continue cutting in the same location along the wire. Now cutting is much more easier because the wire remains in