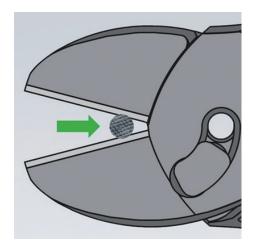

IN ISO 5749               |  |
| REACH compliant | does not contain SVHC      |  |
| RoHS compliant  | not applicable             |  |

| Technical details                              |          |
|------------------------------------------------|----------|
| Cutting capacities soft wire (diameter)        | Ø 5.5 mm |
| Cutting capacities medium hard wire (diameter) | Ø 4.6 mm |
| Cutting capacities hard wire (diameter)        | Ø 3.2 mm |
| Cutting capacities piano wire (diameter)       | Ø 3.0 mm |

technical change and errors excepted

# **KNIPEX** Quality – Made in Germany











You can repeat this process if necessary.



Continue cutting in the same location along the wire. Now cutting is much more easier because the wire remains in

## **KNIPEX** Quality – Made in Germany









forward when the cutting starts.