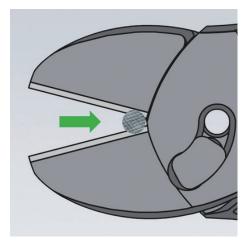

shed                   |  |
| Handles         | with multi-component grips |  |
| Weight          | 335 g                      |  |
| Dimensions      | 180 x 103 x 30 mm          |  |
| Standard        | DIN ISO 5749               |  |
| REACH compliant | does not contain SVHC      |  |
| RoHS compliant  | not applicable             |  |

| Technical details                              |          |
|------------------------------------------------|----------|
| Cutting capacities soft wire (diameter)        | Ø 5.5 mm |
| Cutting capacities medium hard wire (diameter) | Ø 4.6 mm |
| Cutting capacities hard wire (diameter)        | Ø 3.2 mm |
| Cutting capacities piano wire (diameter)       | Ø 3.0 mm |

technical change and errors excepted

# **KNIPEX** Quality – Made in Germany











You can repeat this process if necessary.



Continue cutting in the same location along the wire. Now cutting is much more easier because the wire remains in

## **KNIPEX** Quality – Made in Germany









forward when the cutting starts.