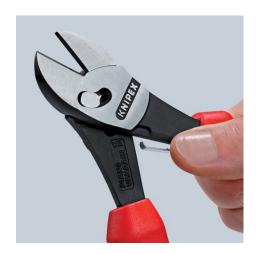

# **KNIPEX** Quality – Made in Germany

You can repeat this process if necessary.

Continue cutting in the same location along the wire. Now cutting is much more easier because the wire remains in