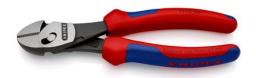

#### **KNIPEX TwinForce®**

**High Performance Diagonal Cutters** 

**DIN ISO 5749** 

- The superior High-Leverage Diagonal Cutter with patented double joint
- Ideal transmission of force due to double-hinged design
- · Reliably cuts all types of wire, including steel tape
- For rough or very fine cutting
- Low cutting impact: gentle on hands. The tension on muscles and tendons is relieved
- For comfortable cutting, repetitive cutting or extremely hard cutting jobs
- High degree of stability and zero-backlash due to precisely milled forged-in axles
- Cutting edges additionally induction-hardened, cutting edge hardness approx. 62 HRC
- Chrome vanadium electric steel, forged, multi stage oil-hardened

| $\mathbf{X}$ |  |
|--------------|--|
|              |  |

| General         |                            |  |
|-----------------|----------------------------|--|
| Article No.     | 73 72 180 BK               |  |
| EAN             | 4003773074816              |  |
| Pliers          | black atramentized         |  |
| Head            | polished                   |  |
| Handles         | with multi-component grips |  |
| Weight          | 335 g                      |  |
| Dimensions      | 180 x 103 x 30 mm          |  |
| Standard        | DIN ISO 5749               |  |
| REACH compliant | does not contain SVHC      |  |
| RoHS compliant  | not applicable             |  |