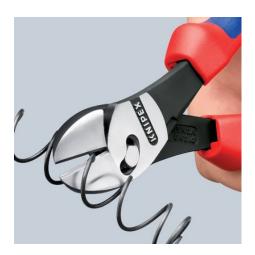

#### **KNIPEX TwinForce®**

**High Performance Diagonal Cutters** 

**DIN ISO 5749** 

- The superior High-Leverage Diagonal Cutter with patented double joint
- Ideal transmission of force due to double-hinged design
- · Reliably cuts all types of wire, including steel tape
- For rough or very fine cutting
- Low cutting impact: gentle on hands. The tension on muscles and tendons is relieved
- For comfortable cutting, repetitive cutting or extremely hard cutting jobs
- High degree of stability and zero-backlash due to precisely milled forged-in axles
- Cutting edges additionally induction-hardened, cutting edge hardness approx. 62 HRC
- Chrome vanadium electric steel, forged, multi stage oil-hardened