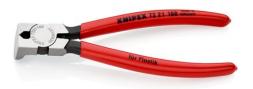

## 72 21 160

## **Diagonal Cutter for plastics**

- · Cutting face flush
- For nearly flush cutting of moulded plastic components from sprues Cuts soft materials such as lead in a flush cut
- With opening spring
- 85° angled blades
- Vanadium electric steel; forged, oil-hardened

| General         |                       |
|-----------------|-----------------------|
| Article No.     | 72 21 160             |
| EAN             | 4003773046820         |
| Head            | polished              |
| Handles         | plastic coated        |
| Weight          | 165 g                 |
| Dimensions      | 160 x 76 x 14 mm      |
| REACH compliant | does not contain SVHC |
| RoHS compliant  | not applicable        |