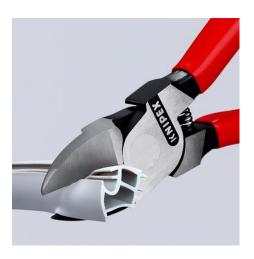

## **Diagonal Cutter for plastics**

- · Cutting face flush
- For nearly flush cutting of moulded plastic components from sprues Cuts soft materials such as lead in a flush cut
- With opening spring
- 85° angled blades
- Vanadium electric steel; forged, oil-hardened