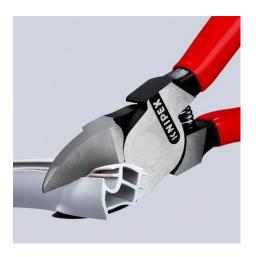

## **Diagonal Cutter for plastics**

- · Cutting face flush
- For nearly flush cutting of moulded plastic components from sprues Cuts soft materials such as lead in a flush cut
- · With opening spring
- 45° angled blades
- Vanadium electric steel; forged, oil-hardened