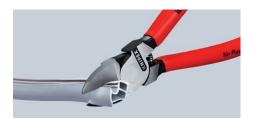

## **Diagonal Cutter for plastics**

- Cutting face flush
- For nearly flush cutting of moulded plastic components from sprues Cuts soft materials such as lead in a flush cut •
- •
- •
- With opening spring Vanadium electric steel; forged, oil-hardened ٠