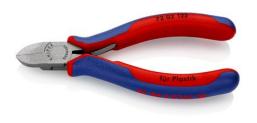

## 72 02 125

## **Diagonal Cutter for plastics**

- Cutting face flush
- For nearly flush cutting of moulded plastic components from sprues Cuts soft materials such as lead in a flush cut •
- •
- •
- With opening spring Vanadium electric steel; forged, oil-hardened ٠

MM 📕

| General         |                            |
|-----------------|----------------------------|
| Article No.     | 72 02 125                  |
| EAN             | 4003773044215              |
| Head            | polished                   |
| Handles         | with multi-component grips |
| Weight          | 109 g                      |
| Dimensions      | 125 x 59 x 19 mm           |
| REACH compliant | does not contain SVHC      |
| RoHS compliant  | not applicable             |