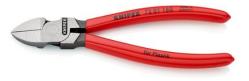

## **Diagonal Cutter for plastics**

- Improved transmission ratio for 25 % more cutting performance
- Cutting face flush
  For nearly flush cutting of moulded plastic components from sprues
- Cuts soft materials such as lead in a flush cut
- With opening spring
- Vanadium electric steel; forged, oil-hardened

| General         |                       |
|-----------------|-----------------------|
| Article No.     | 72 01 160             |
| EAN             | 4003773041245         |
| Head            | polished              |
| Handles         | plastic coated        |
| Weight          | 164 g                 |
| Dimensions      | 160 x 50 x 15 mm      |
| REACH compliant | does not contain SVHC |
| RoHS compliant  | not applicable        |