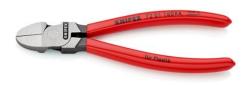

## **Diagonal Cutter for plastics**

Round head

MM 🗾

- Improved transmission ratio for 25 % more cutting performance
- Cutting face flush
- For nearly flush cutting of moulded plastic components from sprues
- Cuts soft materials such as lead in a flush cut
- With opening spring
- Vanadium electric steel; forged, oil-hardened