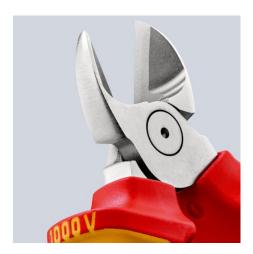

## **Diagonal Cutter**

DIN ISO 5749 IEC 60900 DIN EN 60900

**☆1000V** 

- With elongated cutting edge
- The indispensable diagonal cutter for all-round use High-quality material and precise workmanship for long service life
- Precision cutting edges for soft and hard wire
- Clean cutting of thin copper wires, also at the cutting edge tips
- Cutting edges additionally induction-hardened, cutting edge hardness approx. 62 HRC
- Narrow head style for use in confined areas
- VDE-tested safety up to 1000 volts
- With bevel
- Vanadium electric steel, forged, multi stage oil-hardened