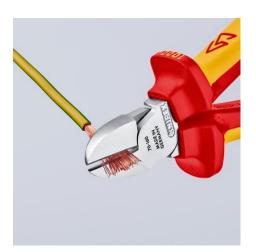

## **Diagonal Cutter**

DIN ISO 5749 IEC 60900 DIN EN 60900

**☆1000V** 

- With elongated cutting edge
- The indispensable diagonal cutter for all-round use High-quality material and precise workmanship for long service life
- Precision cutting edges for soft and hard wire
- Clean cutting of thin copper wires, also at the cutting edge tips
- Cutting edges additionally induction-hardened, cutting edge hardness approx. 62 HRC
- Narrow head style for use in confined areas
- VDE-tested safety up to 1000 volts
- With bevel
- Vanadium electric steel, forged, multi stage oil-hardened

## **KNIPEX** Quality – Made in Germany

clean cutting of thin copper wires, also at the cutting edge tips