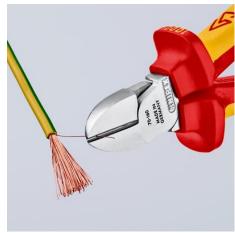

## **Diagonal Cutter**

DIN ISO 5749 IEC 60900 DIN EN 60900

**☆1000V** 

- With elongated cutting edge
- The indispensable diagonal cutter for all-round use High-quality material and precise workmanship for long service life
- Precision cutting edges for soft and hard wire
- Clean cutting of thin copper wires, also at the cutting edge tips
- Cutting edges additionally induction-hardened, cutting edge hardness approx. 62 HRC
- Narrow head style for use in confined areas
- VDE-tested safety up to 1000 volts
- With bevel
- Vanadium electric steel, forged, multi stage oil-hardened

## **KNIPEX** Quality – Made in Germany

clean cutting of thin copper wires, also at the cutting edge tips