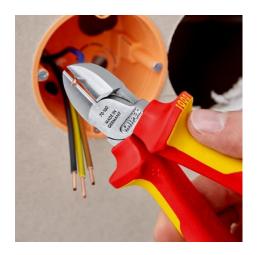

## **Diagonal Cutter**

DIN ISO 5749 IEC 60900 DIN EN 60900

**☆1000V** 

- With elongated cutting edge
- The indispensable diagonal cutter for all-round use High-quality material and precise workmanship for long service life
- Precision cutting edges for soft and hard wire
- Clean cutting of thin copper wires, also at the cutting edge tips
- Cutting edges additionally induction-hardened, cutting edge hardness approx. 62 HRC
- Narrow head style for use in confined areas
- VDE-tested safety up to 1000 volts
- With bevel
- Vanadium electric steel, forged, multi stage oil-hardened

## **KNIPEX** Quality – Made in Germany

clean cutting of thin copper wires, also at the cutting edge tips