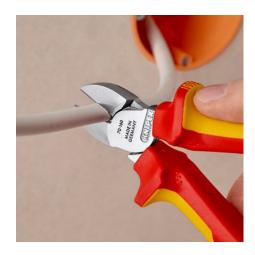

## **Diagonal Cutter**

DIN ISO 5749 IEC 60900 DIN EN 60900

**☆1000V** 

- With elongated cutting edge
- The indispensable diagonal cutter for all-round use High-quality material and precise workmanship for long service life
- Precision cutting edges for soft and hard wire
- Clean cutting of thin copper wires, also at the cutting edge tips
- Cutting edges additionally induction-hardened, cutting edge hardness approx. 62 HRC
- Narrow head style for use in confined areas
- VDE-tested safety up to 1000 volts
- With bevel
- Vanadium electric steel, forged, multi stage oil-hardened