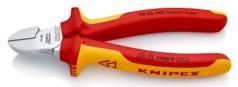

## 70 06 160

## **Diagonal Cutter**

DIN ISO 5749 IEC 60900 DIN EN 60900

**☆1000V** 

- With elongated cutting edge
- The indispensable diagonal cutter for all-round use High-quality material and precise workmanship for long service life
- Precision cutting edges for soft and hard wire
- Clean cutting of thin copper wires, also at the cutting edge tips
- Cutting edges additionally induction-hardened, cutting edge hardness approx. 62 HRC
- Narrow head style for use in confined areas
- VDE-tested safety up to 1000 volts
- With bevel
- Vanadium electric steel, forged, multi stage oil-hardened

| General                                        |                                                  |
|------------------------------------------------|--------------------------------------------------|
| Article No.                                    | 70 06 160                                        |
| EAN                                            | 4003773021995                                    |
| Pliers                                         | chrome-plated                                    |
| Head                                           | chrome-plated                                    |
| Handles                                        | insulated with multi-component grips, VDE-tested |
| Weight                                         | 216 g                                            |
| Dimensions                                     | 160 x 55 x 20 mm                                 |
| Standard                                       | DIN ISO 5749 DIN EN 60900 IEC 60900              |
| REACH compliant                                | does not contain SVHC                            |
| RoHS compliant                                 | not applicable                                   |
| Technical details                              |                                                  |
| Cutting capacities soft wire (diameter)        | Ø 4.0 mm                                         |
| Cutting capacities medium hard wire (diameter) | Ø 3.0 mm                                         |
| Cutting capacities hard wire (diameter)        | Ø 2 mm                                           |
| VDE tested                                     | yes                                              |