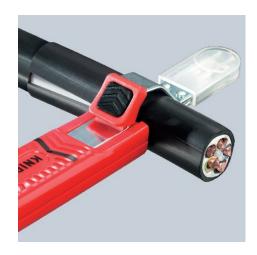

## **Dismantling Tool**

With scalpel blade

- For stripping all common round cables
- Self-tightening holding lever
  With adjusting screw for cutting depth adjustment
- Turnable blade for circular and longitudinal cutting
- Spare blade inside the handle
- Secure grip due to soft component material on handle and holding lever to avoid slipping
- Housing: plastic, impact-proof