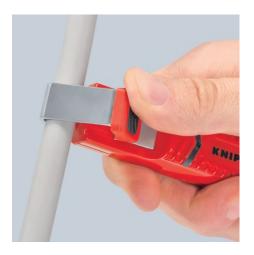

## **Dismantling Tool**

With scalpel blade

- For stripping all common round cables
- Self-tightening holding lever
  With adjusting screw for cutting depth adjustment
- Turnable blade for circular and longitudinal cutting
- Spare blade inside the handle
- Secure grip due to soft component material on handle and holding lever to avoid slipping
- Housing: plastic, impact-proof

| Technical details               |                 |
|---------------------------------|-----------------|
| Stripping capacities (diameter) | Ø 8.0 — 28.0 mm |

technical change and errors excepted