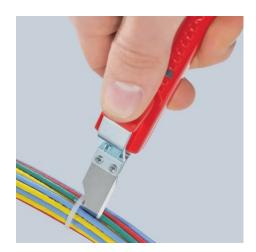

## **Dismantling Tool**

With scalpel blade

- For stripping all common round cables
- Self-tightening holding lever
  With adjusting screw for cutting depth adjustment
- Turnable blade for circular and longitudinal cutting
- Spare blade inside the handle
- Secure grip due to soft component material on handle and holding lever to avoid slipping
- Housing: plastic, impact-proof