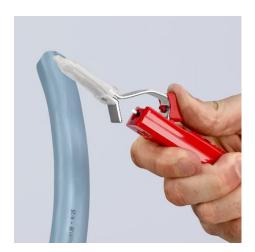

## **Dismantling Tool**

With scalpel blade

- With knife and hook blade, protective cap included
- For stripping all common round cables Self-tightening holding lever
- With adjusting screw for cutting depth adjustment
- Turnable blade for circular and longitudinal cutting
- Spare blade inside the handle
- Secure grip due to soft component material on handle and holding lever to avoid slipping
- Housing: plastic, impact-proof

| Technical details               |                 |
|---------------------------------|-----------------|
| Stripping capacities (diameter) | Ø 8.0 — 28.0 mm |

technical change and errors excepted