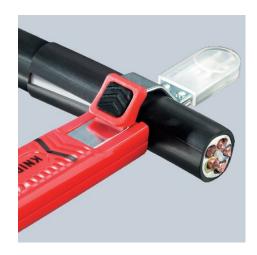

## **Dismantling Tool**

With scalpel blade

- With knife and hook blade, protective cap included
- For stripping all common round cables Self-tightening holding lever
- With adjusting screw for cutting depth adjustment
- Turnable blade for circular and longitudinal cutting
- Spare blade inside the handle
- Secure grip due to soft component material on handle and holding lever to avoid slipping
- Housing: plastic, impact-proof