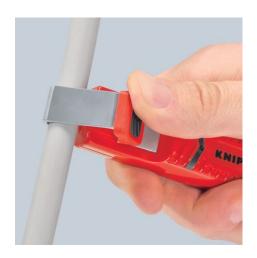

## **Dismantling Tool**

With scalpel blade

- With knife and hook blade, protective cap included
- For stripping all common round cables Self-tightening holding lever
- With adjusting screw for cutting depth adjustment
- Turnable blade for circular and longitudinal cutting
- Spare blade inside the handle
- Secure grip due to soft component material on handle and holding lever to avoid slipping
- Housing: plastic, impact-proof

| Technical details               |                 |
|---------------------------------|-----------------|
| Stripping capacities (diameter) | Ø 8.0 — 28.0 mm |

technical change and errors excepted