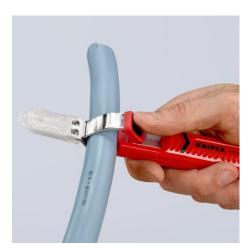

## **Dismantling Tool**

With scalpel blade

- With knife and hook blade, protective cap included
- For stripping all common round cables Self-tightening holding lever
- With adjusting screw for cutting depth adjustment
- Turnable blade for circular and longitudinal cutting
- Spare blade inside the handle
- Secure grip due to soft component material on handle and holding lever to avoid slipping
- Housing: plastic, impact-proof

| Technical details               |                 |
|---------------------------------|-----------------|
| Stripping capacities (diameter) | Ø 8.0 — 28.0 mm |

technical change and errors excepted