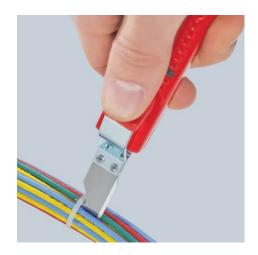

## **Dismantling Tool**

With scalpel blade

- With knife and hook blade, protective cap included
- For stripping all common round cables Self-tightening holding lever
- With adjusting screw for cutting depth adjustment
- Turnable blade for circular and longitudinal cutting
- Spare blade inside the handle
- Secure grip due to soft component material on handle and holding lever to avoid slipping
- Housing: plastic, impact-proof

| Technical details               |                 |
|---------------------------------|-----------------|
| Stripping capacities (diameter) | Ø 8.0 — 28.0 mm |

technical change and errors excepted